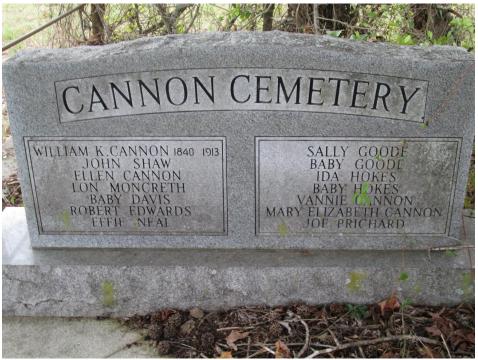

## William Kirkman Cannon Son of Newbold J and Elizabeth Ann Beckner Cannon Grandson of Newbold and Unicy Bounds Cannon and Frederick and Mary Locke Beckner

William Kirkman Cannon family marker, Hagansport, Franklin, TX

Marker on the old Cannon farm with names of people that are burried (sic) there. picture taken Oct. 2012 Hagensport , Franklin, Texas

Robbie Cannon took me out to the old farm, where William K. Cannon, my great grandfather is buried also my grandfather Joe Prichard. The name Mary Elizabeth Cannon is on this but I sent for her death certificate and she died in Alabama. Maybe this is a child named after her.

rotsteenl originally shared this on 27 Jan 2014

https://www.txgenwebcounties.org/franklin/pages/cem.html
Cannon Cemetery is a lost family cemetery of the Cannon family. It is on land belonging to Mr. Chucky Frazier about two miles south of Hagansport. No sign of this cemetery remains and it was probably abandoned about 1900.