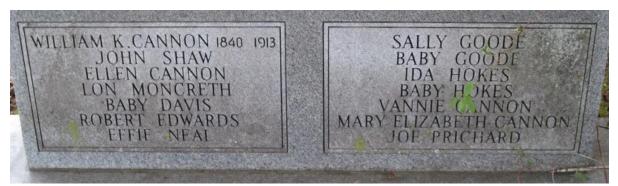

## William Kirkman Cannon Son of Newbold J and Elizabeth Ann Beckner Cannon Grandson of Newbold and Unicy Bounds Cannon and Frederick and Mary Locke Beckner

William Kirkman Cannon family marker, Hagansport, Franklin, TX

Marker on the old Cannon farm with names of people that are burried (sic) there. picture taken Oct. 2012 Hagensport , Franklin, Texas

Robbie Cannon took me out to the old farm, where William K. Cannon, my great grandfather is buried also my grandfather Joe Prichard. The name Mary Elizabeth Cannon is on this but I sent for her death certificate and she died in Alabama. Maybe this is a child named after her.

rotsteenl originally shared this on 27 Jan 2014

https://www.txgenwebcounties.org/franklin/pages/cem.html
Cannon Cemetery is a lost family cemetery of the Cannon family. It is on land belonging to Mr. Chucky Frazier about two miles south of Hagansport. No sign of this cemetery remains and it was probably abandoned about 1900.