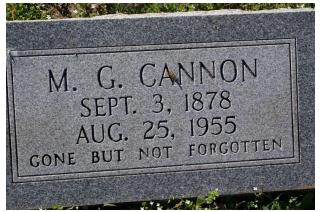

### 1910 census, Hagansport Precinct, Franklin County, TX

William K. Cannon, 69, married 1, 41 years, b. in MO, parents b. in KY, farmer, general farm, owns farm, free Mary E. Cannon, 59, married 1, 41 years, 13 children, 7 living, b. in NC, parents b. in NC, can't read or write Martin G., son, 32, married 1, married 12 years, b. in TX, father b. in MO, mother b. in NC, farmer, general farm, can read, can't write