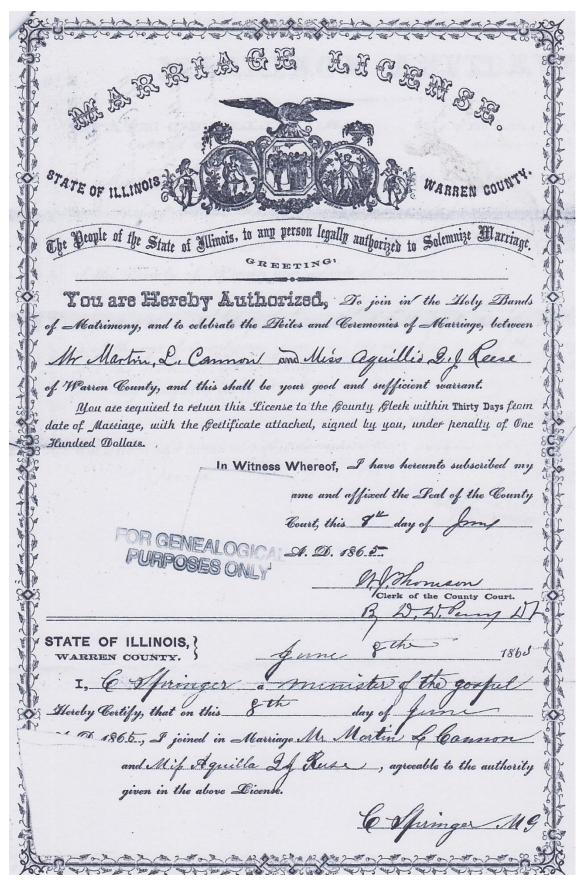

Marker on the old Cannon farm with names of people that are burried (sic) there. picture taken Oct. 2012 Hagensport , Franklin, Texas

Robbie Cannon took me out to the old farm, where William K. Cannon, my great grandfather is buried also my grandfather Joe Prichard. The name Mary Elizabeth Cannon is on this but I sent for her death certificate and she died in Alabama. Maybe this is a child named after her.

rotsteenl originally shared this on 27 Jan 2014

https://www.txgenwebcounties.org/franklin/pages/cem.html
Cannon Cemetery is a lost family cemetery of the Cannon family. It is on land belonging to Mr. Chucky Frazier about two miles south of Hagansport. No sign of this cemetery remains and it was probably abandoned about 1900.