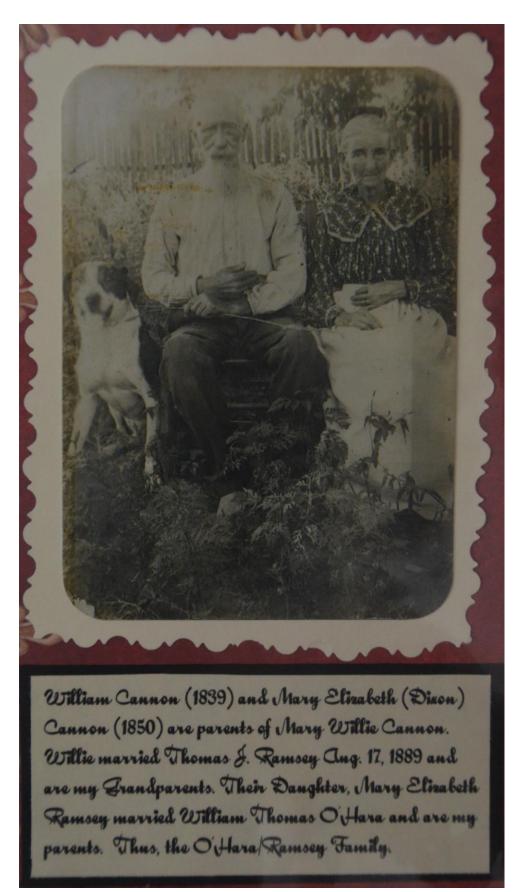

William Kirkman and Mary Elizabeth Dixon Cannon, son?, daughter-in-law, child

From ancestry: rotsteenl wrote "This is my great grandfather, Married to Mary Elizabeth Dixon" rotsteenl originally shared this on 11 Nov 2013