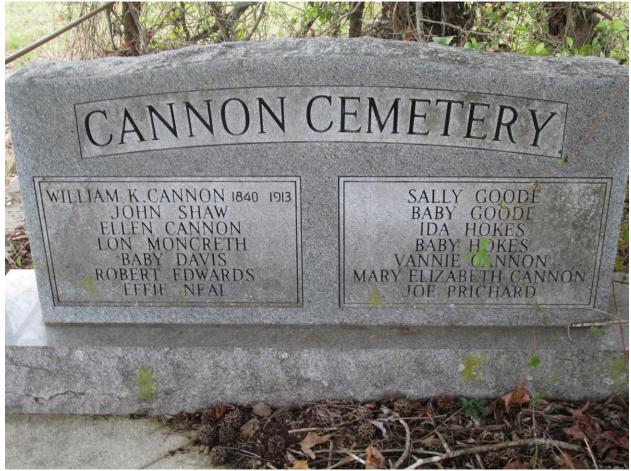

## William Kirkman Cannon Son of Newbold J and Elizabeth Ann Beckner Cannon Grandson of Newbold and Unicy Bounds Cannon and Frederick and Mary Locke Beckner

William Kirkman Cannon family marker, Hagansport, Franklin, TX

Marker on the old Cannon farm with names of people that are burried (sic) there. picture taken Oct. 2012 Hagensport , Franklin, Texas

Robbie Cannon took me out to the old farm, where William K. Cannon, my great grandfather is buried also my grandfather Joe Prichard. The name Mary Elizabeth Cannon is on this but I sent for her death certificate and she died in Alabama. Maybe this is a child named after her.

rotsteenl originally shared this on 27 Jan 2014

https://www.txgenwebcounties.org/franklin/pages/cem.html
Cannon Cemetery is a lost family cemetery of the Cannon family. It is on land belonging to Mr. Chucky Frazier about two miles south of Hagansport. No sign of this cemetery remains and it was probably abandoned about 1900.