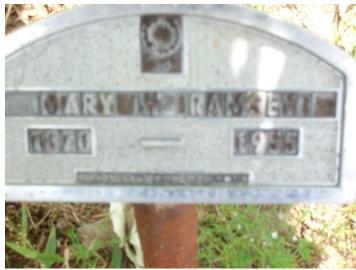

Marker on the old Cannon farm with names of people that are burried (sic) there. picture taken Oct. 2012 Hagensport , Franklin, Texas

Robbie Cannon took me out to the old farm, where William K. Cannon, my great grandfather is buried also my grandfather Joe Prichard. The name Mary Elizabeth Cannon is on this but I sent for her death certificate and she died in Alabama. Maybe this is a child named after her.