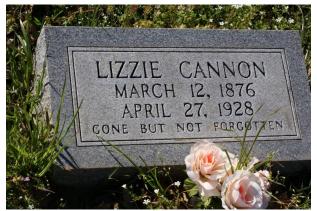

Lizzie, 34, daughter-in-law, married 1 married 12 years, 5 children, 4 living, b. in TX, father b. US, mother b. MS, can't read, can't write

Maudie, 9, granddaughter, b. in TX, parents b. in TX, attends school Lillie, 7, granddaughter, etc.
Nicie, 5, granddaughter, etc.
Martin L., 3 ½, grandson, etc.