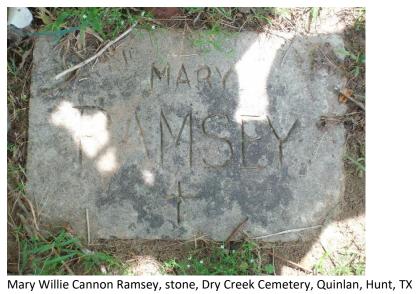

The birthdates of Mary W. and Ida J. suggest the family was in Missouri between 1871-1873, then in TX.

Sold land to daughter Mary Willie Cannon Ramsey in Franklin County, TX, in 1891

| <br>To Ransy The State of Desur & Known all men by their presente of hot let al Oring of houghling flow W. K Cannon and M. E. Commen and M. E. Commen |
|-------------------------------------------------------------------------------------------------------------------------------------------------------|
| With the Secretary of the country of the second of the second of the second                                                                           |
| honoring of Come hundred and Sisty Dollars being by Mg.                                                                                               |
| One hundred and Disty Ableate out in hand the                                                                                                         |
| granted, Rold and Conveyed and by There persons                                                                                                       |
| Ull gottent, Vell and Confrey unto the Raid NO (A)                                                                                                    |
| Sey and M. M. Ramsy of the County of Banklin and<br>State of Dexus are that Certain truck or parace                                                   |