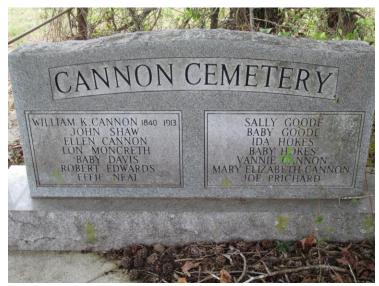

## William Kirkman Cannon Son of Newbold J and Elizabeth Ann Beckner Cannon Grandson of Newbold and Unicy Bounds Cannon and Frederick and Mary Locke Beckner

William Kirkman Cannon family marker, Hagansport, Franklin, TX

Marker on the old Cannon farm with names of people that are burried (sic) there. picture taken Oct. 2012 Hagensport , Franklin, Texas

Robbie Cannon took me out to the old farm, where William K. Cannon, my great grandfather is buried also my grandfather Joe Prichard. The name Mary Elizabeth Cannon is on this but I sent for her death certificate and she died in Alabama. Maybe this is a child named after her.

rotsteenl originally shared this on 27 Jan 2014

https://www.txgenwebcounties.org/franklin/pages/cem.html
Cannon Cemetery is a lost family cemetery of the Cannon family. It is on land belonging to Mr. Chucky Frazier about two miles south of Hagansport. No sign of this cemetery remains and it was probably abandoned about 1900.

William Kirkman and Mary Elizabeth Dixon Cannon, son?, daughter-in-law, child

From ancestry: rotsteenl wrote "This is my great grandfather, Married to Mary Elizabeth Dixon" rotsteenl originally shared this on 11 Nov 2013