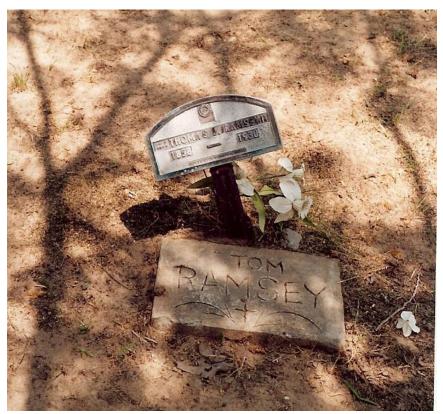

tery, Omaha, Morris, TX.
- 7. Emma Louiza Cannon Neal, b. 12/19/1882, Hagansport, Franklin, TX; m. Charles Elliott Charlie Neal, 2/15/1902, Franklin County, TX; d. 6/30/1957, Sulphur Bluff, Hopkins, TX; buried in Sulphur Bluff Cemetery, Sulphur Bluff, Hopkins, TX.
- 8. William Dunaway Cannon, b. 10/13/1888, Hagansport, Franklin, TX; m. Louisa Caldona Callie Nichols, 12/30/1904, Delta County, TX; d. 10/10/1957, Precinct 6, Dallas County, TX; buried in Union Grove Cemetery, Charleston, Delta, TX.

# Mary Willie Cannon Ramsey Daughter of William Kirkman and Mary Elizabeth Dixon Cannon Granddaughter of Newbold J. and Elizabeth Ann Beckner Cannon Great Granddaughter of Newbold and Unicy Bounds Cannon and Frederick and Mary Locke Beckner



Mary Willie Cannon Ramsey, daughter Nancy Dora Ramsey



Thomas Jefferson Ramsey stone, Dry Creek Cemetery, Quinlan, Hunt, TX



Mary Willie Cannon Ramsey, stone, Dry Creek Cemetery, Quinlan, Hunt, TX





|      | MARRIAGE LICENSE.  THE STATE OF TEXAS,  COUNTY OF  TO ALL WHO SHALL SEE THESE PRESENTS, GREETING: |
|------|---------------------------------------------------------------------------------------------------|
|      | KNOW YE, That any person legally authorized to celebrate                                          |
|      | the rites of Matrimony is hereby licensed to join in mar-                                         |
|      | and Aiso M. M. Connon and for so doing,                                                           |
|      | this shall be his sufficent authority.