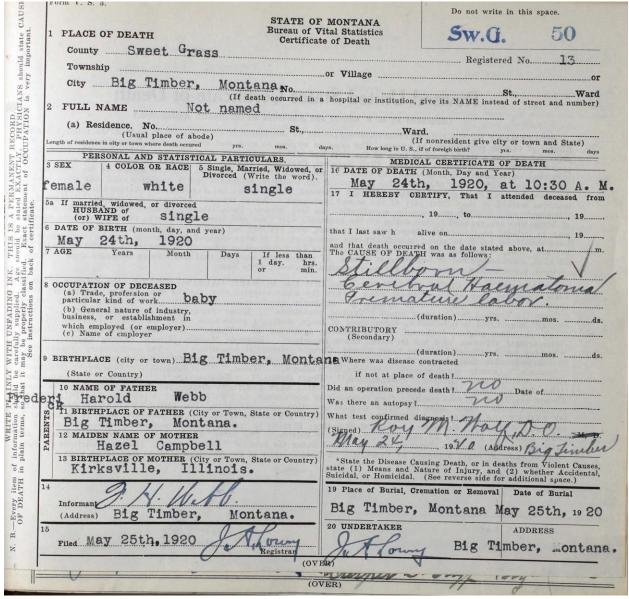

Death resulted from pneumonia developing from influenza.

Brother Cannon was a farmer and had lived in and near Lathrop for the last twelve years.

He confessed Christ early in life and was a member of the Methodist Episcopal church in Winston, Missouri. He leaves to mourn his going his wife and six sons: Fred of Winfield, Iowa; Archie of Pomona, Calif.; Carl and Charley of Kansas City, Mo.; Clarence and Claude of Lathrop; and two daughters, Blanch Campbell, Harding, Mont.; and Ida Heichel, Smithshire, Ill., and many friends and acquaintances.