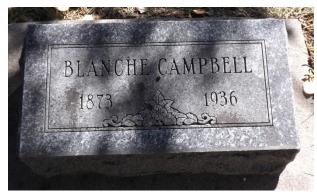

Marriage Index for Warren, IL

Blanche A. Cannon female J.R. Campbell Feb. 15, 1893 Warren

Marriage Index for Warren, IL Ida Cannon to Hershel Heichel, 5/30/1894

Marriage Index for Warren County, IL Fred Cannon to Josie Garrett, 9/30/1896

Death resulted from pneumonia developing from influenza.

Brother Cannon was a farmer and had lived in and near Lathrop for the last twelve years.

He confessed Christ early in life and was a member of the Methodist Episcopal church in Winston, Missouri. He leaves to mourn his going his wife and six sons: Fred of Winfield, Iowa; Archie of Pomona, Calif.; Carl and Charley of Kansas City, Mo.; Clarence and Claude of Lathrop; and two daughters, Blanch Campbell, Harding, Mont.; and Ida Heichel, Smithshire, Ill., and many friends and acquaintances.