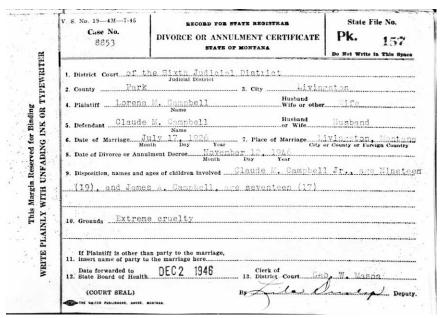

# <u>Children of Newbold NJ and Elizabeth Ann Beckner Cannon</u> <u>Grandchildren of Newbold and Unicy Bounds Cannon and Frederick and Mary Locke Beckner</u>