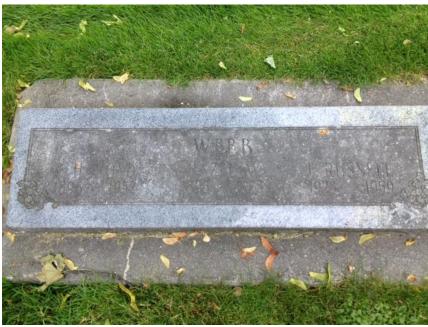

Death resulted from pneumonia developing from influenza.

Brother Cannon was a farmer and had lived in and near Lathrop for the last twelve years.

He confessed Christ early in life and was a member of the Methodist Episcopal church in Winston, Missouri. He leaves to mourn his going his wife and six sons: Fred of Winfield, Iowa; Archie of Pomona, Calif.; Carl and Charley of Kansas City, Mo.; Clarence and Claude of Lathrop; and two daughters, Blanch Campbell, Harding, Mont.; and Ida Heichel, Smithshire, Ill., and many friends and acquaintances.