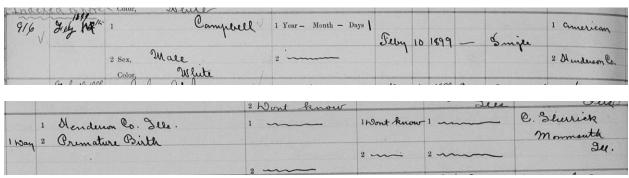

Edward Cannon, 5<sup>th</sup> child:

|      | 100                                      | 3 Houth         |                     | A CONTRACTOR |
|------|------------------------------------------|-----------------|---------------------|--------------|
| 2453 | 1. 1. 1. 1. 1. 1. 1. 1. 1. 1. 1. 1. 1. 1 | 1 Eduard Common | <br>1 May 20th 18th | 1 amenia     |
|      | June 14<br>1882                          | 2 Male          | <br>2 Funner Th     | 2 Missonin   |
| ~ /  |                                          | 3 Fifth         |                     |              |

Edward Cannon, birth reg, Warren County, IL.1

Archie Clyde Cannon, 6<sup>th</sup> child:

| (0.97 Moray/88 |  | 1 archie Clyde Connon |     | 1 Sept 22 ud 18881 | american | 22 |
|----------------|--|-----------------------|-----|--------------------|----------|----|
|                |  | 2 Male<br>3 Sith      | - L | 2 Hale If. 2       | Mo.      |    |
|                |  |                       |     |                    |          |    |