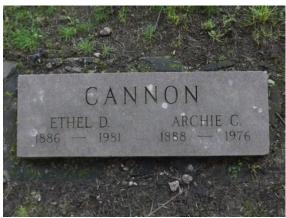

Death resulted from pneumonia developing from influenza.

Brother Cannon was a farmer and had lived in and near Lathrop for the last twelve years.

He confessed Christ early in life and was a member of the Methodist Episcopal church in Winston, Missouri. He leaves to mourn his going his wife and six sons: Fred of Winfield, Iowa; Archie of Pomona, Calif.; Carl and Charley of Kansas City, Mo.; Clarence and Claude of Lathrop; and two daughters, Blanch Campbell, Harding, Mont.; and Ida Heichel, Smithshire, Ill., and many friends and acquaintances.