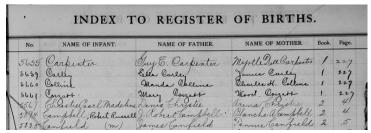

Marriage Index for Warren, IL

Blanche A. Cannon female J.R. Campbell Feb. 15, 1893 Warren

Marriage Index for Warren, IL Ida Cannon to Hershel Heichel, 5/30/1894

Marriage Index for Warren County, IL Fred Cannon to Josie Garrett, 9/30/1896