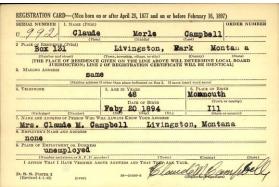

# <u>Children of Newbold NJ and Elizabeth Ann Beckner Cannon</u> <u>Grandchildren of Newbold and Unicy Bounds Cannon and Frederick and Mary Locke Beckner</u>