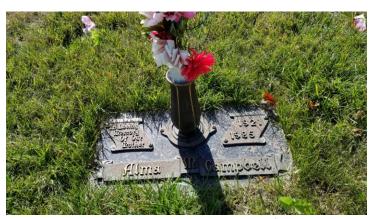

|

Winifred Lois Campbell Hass, death cert

#### **Kenneth Cannon Campbell**

Son of James Robert and Blanche Adale Cannon Campbell
Grandson of Charles and Sarah J. Scott Cannon
Great Grandson of NJ and Elizabeth Ann Beckner Cannon
Great Great Grandson of Newbold and Unicy Bounds Cannon
Great Great Grandson of Frederick and Mary Locke Beckner



Kenneth Cannon Campbell, 1931 hs yrbook, Hardin, MT



Kenneth Cannon Campbell stone, Mountain View Cemetery, Rapid City, Pennington, SD



Alma M Braunsreither Campbell, stone, Garden of Memories, Yankton, Yankton, SD

The six year old son of J. R. Campbell, of Rosetta. Ill., had his tonsils removed at Monmouth hospital yesterday. He is getting along nicely.

James Robert and Blanche Adale Cannon Campbell, son ill, TheMonmouthDailyAtlas, 2.22.1917.

Kenneth was on the 1920 and 1930 census records with his parents, in Hardin, Big Horn, MT.

In 1940, Kenneth was living in CA.



Kenneth Cannon Campbell, WWII reg.2

# Campbell Kenneth C (Alma M) slsmn h128 Michigan Campbell L Marvin electronics eng Navy Vd

Kenneth Cannon Campbell, 1948 directory, Vallejo, Solano, CA

#### 1950 census, Yankton County, SD

Kenneth C. Campbell, 39, b. in IL, working, 66 hrs/wk, salesman, seed co., Alma M. Campbell, 28, b. in SD, housework Connie