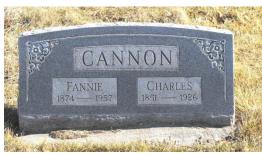

# <u>Charles Cannon</u> <u>Son of Newbold NJ and Elizabeth Ann Beckner Cannon</u>

Charles and Fannie Belle Nixon Davis Cannon grave, Lathrop Cemetery, Lathrop, MO

Charles had, in essence, two families with two wives. His first marriage, to Sarah J. Sadie Scott Campbell, gave the couple 5 children (Blanche, Ida, Fred, Edward and Archie.). Charles moved to Missouri, and remarried in 1898, to Fannie Belle Nixon Davis Cannon, and they have 4 children (Carl, Charles, Clarence, Claude).