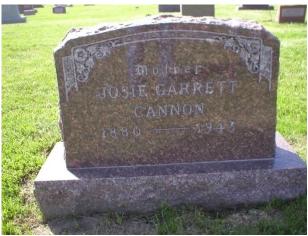

Marriage Index for Warren, IL

Blanche A. Cannon female J.R. Campbell Feb. 15, 1893 Warren

Marriage Index for Warren, IL Ida Cannon to Hershel Heichel, 5/30/1894

Marriage Index for Warren County, IL Fred Cannon to Josie Garrett, 9/30/1896

Death resulted from pneumonia developing from influenza.

Brother Cannon was a farmer and had lived in and near Lathrop for the last twelve years.

He confessed Christ early in life and was a member of the Methodist Episcopal church in Winston, Missouri. He leaves to mourn his going his wife and six sons: Fred of Winfield, Iowa; Archie of Pomona, Calif.; Carl and Charley of Kansas City, Mo.; Clarence and Claude of Lathrop; and two daughters, Blanch Campbell, Harding, Mont.; and Ida Heichel, Smithshire, Ill., and many friends and acquaintances.