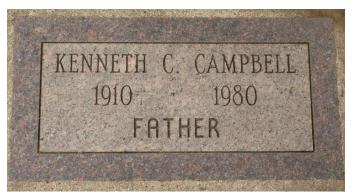

|

Winifred Lois Campbell Hass, death cert

#### **Kenneth Cannon Campbell**

Son of James Robert and Blanche Adale Cannon Campbell
Grandson of Charles and Sarah J. Scott Cannon
Great Grandson of NJ and Elizabeth Ann Beckner Cannon
Great Great Grandson of Newbold and Unicy Bounds Cannon
Great Great Grandson of Frederick and Mary Locke Beckner



Kenneth Cannon Campbell, 1931 hs yrbook, Hardin, MT



Kenneth Cannon Campbell stone, Mountain View Cemetery, Rapid City, Pennington, SD



Alma M Braunsreither Campbell, stone, Garden of Memories, Yankton, Yankton, SD

The six year old son of J. R. Campbell, of Rosetta. Ill., had his tonsils removed at Monmouth hospital yesterday. He is getting along nicely.

James Robert and Blanche Adale Cannon Campbell, son ill, TheMonmouthDailyAtlas, 2.22.1917.

Kenneth was on the 1920 and 1930 census records with his parents, in Hardin, Big Horn, MT.

In 1940, Kenneth was living in CA.



Kenneth Cannon Campbell, WWII reg.2

# Campbell Kenneth C (Alma M) slsmn h128 Michigan Campbell L Marvin electronics eng Navy Vd

Kenneth Cannon Campbell, 1948 directory, Vallejo, Solano, CA

#### 1950 census, Yankton County, SD

Kenneth C. Campbell, 39, b. in IL, wor