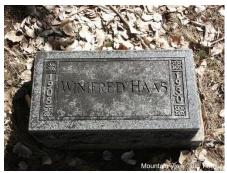

State of Montana as one of nine statewide employees for the Department of Fish and Game. She was the first secretary for the Teachers Retirement System and proudly served as Secretary for the Board of Regents under three different governors.

Survivors include her two children, James R. (Nancy) Campbell and Margaret A. (Rickerd) Felstet; five grandchildren, Heather (Dan) Kenworthy, Kara (David) Winterburn, Katie Campbell, Anne Felstet and Tom (Gwen) Felstet. Ger-

#### **Winifred Lois Campbell Haas**

Daughter of James Robert and Blanche Adale Cannon Campbell
Granddaughter of Charles and Sarah J. Scott Cannon
Great Granddaughter of NJ and Elizabeth Ann Beckner Cannon
Great Great Granddaughter of Newbold and Unicy Bounds Cannon
Great Great Granddaughter of Frederick and Mary Locke Beckner



Winifred Lois Campbell Hass, stone, Mountain View Cemetery, Big Timber, Sweet Grass, MT

Winifred is on the 1910 and 1920 census with her parents. She married Horace Mann Haas.

BROWNING MAN WEDS

Horace Haas of Browning and Miss
Winifred Campbell of Hardin were
married Tuesday noon at the First
Congregational church by the Rev.
Dr. P. W. Dierberger, pastor. They
were attended by Miss Maxine Harris
and Everett Tidyman. Mr. and Mrs.
Haas will make their home at
Browning.

Winifred Lois Campbell Hass, marr, GreatFallsTribune, 9.11.1929

| (III)