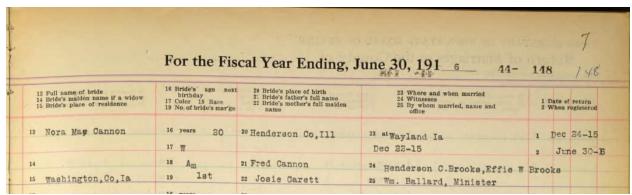

Marriage Index for Warren, IL

Blanche A. Cannon female J.R. Campbell Feb. 15, 1893 Warren

Marriage Index for Warren, IL Ida Cannon to Hershel Heichel, 5/30/1894

Marriage Index for Warren County, IL Fred Cannon to Josie Garrett, 9/30/1896