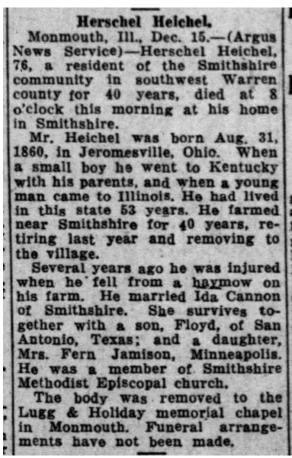

Death resulted from pneumonia developing from influenza.

Brother Cannon was a farmer and had lived in and near Lathrop for the last twelve years.

He confessed Christ early in life and was a member of the Methodist Episcopal church in Winston, Missouri. He leaves to mourn his going his wife and six sons: Fred of Winfield, Iowa; Archie of Pomona, Calif.; Carl and Charley of Kansas City, Mo.; Clarence and Claude of Lathrop; and two daughters, Blanch Campbell, Harding, Mont.; and Ida Heichel, Smithshire, Ill., and many friends and acquaintances.