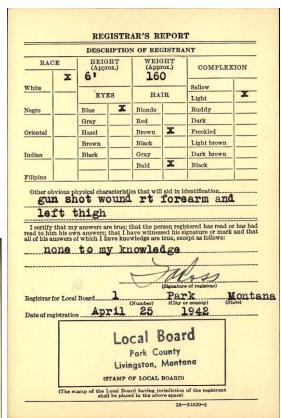

# <u>Children of Newbold NJ and Elizabeth Ann Beckner Cannon</u> <u>Grandchildren of Newbold and Unicy Bounds Cannon and Frederick and Mary Locke Beckner</u>