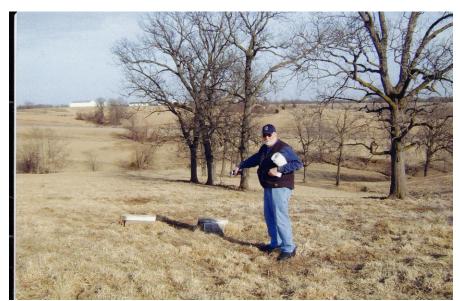

- 9 -

Antioch, Clark County, MO, 1896 plat map shows cemetery where Moses William and Elizabeth Ann Lizzie Cannon Chewning are buried. Also probably their infant children, per Keith Owen's comments.