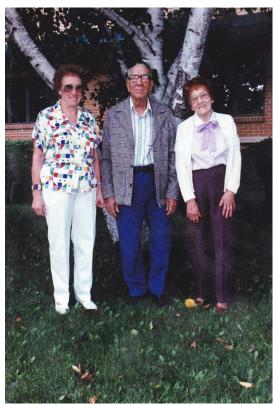

Keith Owen, Annie's grandson, shared this photo with this comment: *Anna Lee Chewning Webster home before they painted it.* 

He also said that the woman, far right, was Ardyth Louise Webster Owen, Annie's daughter, and his mother.