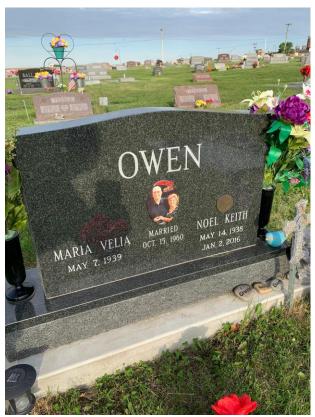

#### **Noel Keith Owen**

Keith, grandson of Anna Lee Chewning Webster, responded to a message I sent him on ancestry.com in 2012. Dad then met with him, and later both Dad and I met with Keith and his wife, Vel. They drove us around Clark County, showing us all the homesites and cemeteries that we could find that pertained to Chewnings, the Morrises, the Cannons, etc. Keith was raised and lived most of his life in the area, and was considered the local historian. We learned so much from him.

Keith died in 2016.

I received this message from Keith in response to my tree at ancestry.com, 9/5/2012:

WISH I COULD OF VISITED WITH YOU @ THAT TIME, I HUNTED YEARS AGO ALL OVER THE PLACES YOU MENTIONED MY PARENTS BOUGHT A FARM WHERE MOSES AND ELIZABETH LIVED WITH THEIR CHILDREN WEST OF ANTIOCH. IN THE GRAVE YARD @ ANTIOCH MOSES AND HER BURIED AND HIS BROTHER STEPHEN AND IN UNMARKED GRAVES ARE TWIN GIRLS WHO DIED IN 1881 OR SO WITH MEASLES WE LIVED ON CORNER ACROSS FROM STORE BUILDING, I WAS BORN IN A OLD HOUSE WEST STORE THAT IS TORE DOWN IN 60"S I WOULD OF LIKED TO SHOWED YOU EARLE"S HOME UP HILL FROM AUNT ANNA WEBSTERS HOME THE TREES ARE TAKING THE HOUSE. BEST REGARDS KEITH CALL ANY TIME.