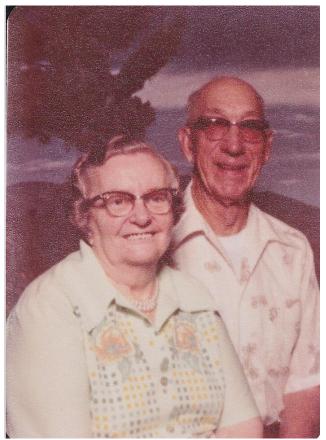

Keith Owen, Annie's grandson, shared this photo with this comment: *Anna Lee Chewning Webster home before they painted it.* 

He also said that the woman, far right, was Ardyth Louise Webster Owen, Annie's daughter, and his mother.