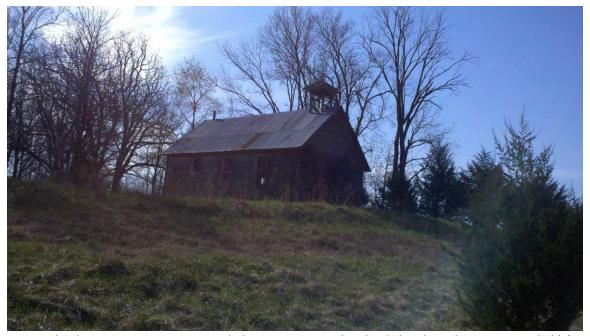

Grantee Chewning, Theo Chewning, Spencer Chewning, Effie Chewning, Ernest Grantor

Webster, Vardaman W. Book 68, page 381 or 384

2/9/1903

2012

2012

Former property of Vardaman W. and Anna Lee Chewning Webster, Sec. 26, Union Twp., Clark County, MO. Picture taken 8/2012. This farm was formerly owned by Moses William and Elizabeth Ann Lizzie Cannon Chewning, and where she raised their family after Moses died in 1888. We also believe Lizzie and quite possibly Moses probably died in this house, or on this property (don't know how old the house is). Dad used to visit Aunt Annie and Uncle Vard here as a child, and recognized the drive to the house when we took a genealogy trip through Clark County in 8/2012.

Keith Owen, Annie's grandson, shared this photo with this comment: *Anna Lee Chewning Webster home before they painted it.* 

He also said that the woman, far right, was Ardyth Louise Webster Owen, Annie's daughter, and his mother.