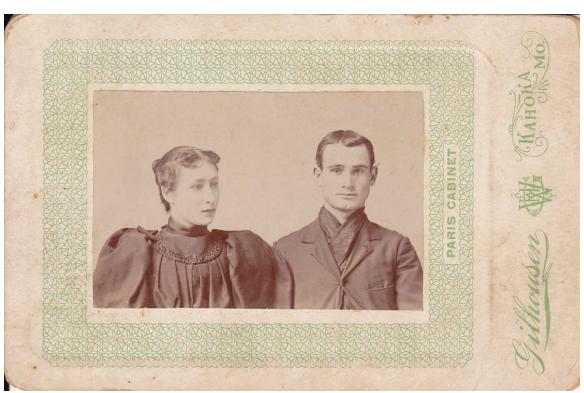

#### IN LOVING MEMORY OF REV. E. W. CHEWNING

As boys Ernest William Chewning and I grew up near each other, attended the same Sunday school, and at one time were members of the same little country church, Antioch in Wyaconda Association, which has sent forth six of her sons in the last 45 years to preach the Gospel. His father having died when Ernest was ten, the family was left in close financial circumstances, but he had his older brother were able to till the little farm and help the widowed mother rear the rest of the children. By his persistent spirit and strong determination he succeeded in securing a good education, graduating with honor both from La Grange College and the Kansas City Seminary. I will never forget that stormy night in November, 1890, when the revival meeting was in

progress at the little church, Ernest and his brother walked the 24 miles from their home through the rain, wind and snow to church. The faithful pastor, Rev. J. A. Minter, preached on the 23d Psalm, closing with a heart-stirring appeal for any lost soul to receive the Good Shepherd as his friend. The boy of 11 years stepped boldly out, the tears flowing down his cheeks, and accepted Christ as his personal Saviour. All hearts rejoiced. No one but God knew what the final outcome of that life would be in kingdom work. Ernest was always in his place in Sunday school. In 1896 the Wyaconda Association met at Mt. Salem church. Bro. Chewning and I chanced to be assigned to the same home for the night. I said, "Ernest, let us take a walk." As we strolled out into a big pasture, as we walked along, I told him I believed God was calling him to preach the Gospel, and asked him if he had any impressions that way. He looked me straight in the eyes and said, "Yes, but how did you know it?" I said, "Let us kneel down here and talk it over with the Lord." He poured out his soul in earnest prayer to God, surrendering himself fully to the will of his Master. A while after this as his pastor I took great pleasure in recommending to the church that it license him to preach, which was done. No one who knew Bro. Chewning personally could doubt his great love for the cause of Christ and his one purpose in life to honor Him. With great joy I heard him preach the sermon before the Missouri Baptist General Association at Mexico, Mo., in 1929, on "God's Complete Revelation in Christ" (Heb. 1:1-3). When I congratulated him on the great message he said, "I care not for the praise of men. But do you think I did Him honor?" I have written this brief message about my friend. praying that God will use it to encourage some other boy who may feel the call of God in his soul to give himself fully into the hands of his Master as did Bro. E. W. Chewning.-J. P. Sansom, Canton,

Ernest William Chewning, WordandWay, 1.14.1937