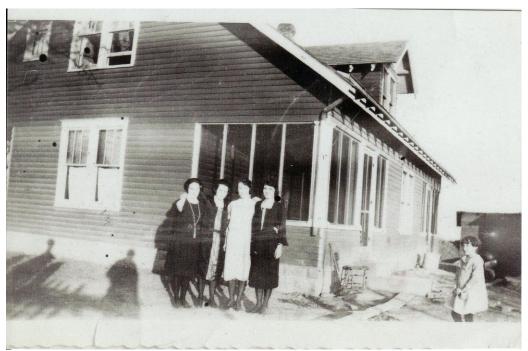

#### And another message:

PAM: I FORGOT WHERE YOU TOLD ME THAT YOU LIVE, WE HAVE TO GET TOGATHER, IF YO ARE NOT TO FAR< I WOULD LIKE TO TAKE YOU ON A TOUR OF THE CHEWNING & WEBSTER COUNTRY WHERE I GREW UP AND LATER FARMED FOR 13 YEARS. WE LIVE IN LA BELLE MO. NEAR EDINA MO. BUT I COULD MEET YOU AND YOUR DAD IN KAHOKA MO. KNOW ALL OF THE CEM. AND OLD HOMES THAT STILL THERE. AND EXPLAIN WHO LIVED WHERE AND WHERE MY GRANDMOTHER LIVED AS YOUNG GIRL. NEAR JACKSON TWP. LINE ON HIGHWAY 81 WEST OF ANTIOCH MO. I LIVED IN ANTIOCH ALL OF LIFE BEFORE GOING TO MARINE CORP IN 1956. MY GRANDMOTHER LIVED WITH US IN ANTIOCH IN 1940'S SOME. THE TWIN GIRLS THAT DIED WITH MEASLES IN 1883 ARE BURIED @ ANTIOCH IN UNMARKED GRAVE. LET ME KNOW WHAT YOU THINK. KEITH PS THE ONLY PEOPLE I KNOW IN REUNION PICTURE ARE ON LEFT BEHIND YOUR GRANDMOTHER, AUNT ALBIA MORRIS WEBSTER, NEXT UNCLE WILL HER BORTHER AND AUNT AVERLL AND SOME OF THEIR KIDS, BUT NOT THAT GOOD WITH THEM ONLY SAW THEM MAYBE TWICE WHEN VERY YOUING, A LOT OF FAMILAR FACES BUT CAN'T PUT NAME WITH THEM.

Chewning and Webster reunion, Jim Webster's farm, early 1920s, Union Twp., Clark County, MO. Early Chewning in front on ground. He was the son of George Hanvey and Clarinda Wilson Chewning. I believe the boys behind Early, one in overalls, one in a sweater, the other standing, are Websters, probably Anna Lee Chewning Webster's sons.