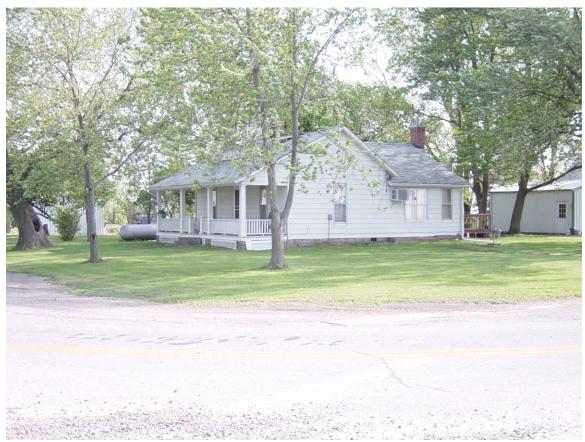

Grantee Chewning, Theo Chewning, Spencer Chewning, Effie Chewning, Ernest Grantor

Webster, Vardaman W. Book 68, page 381 or 384

2/9/1903

2012

2012

Former property of Vardaman W. and Anna Lee Chewning Webster, Sec. 26, Union Twp., Clark County, MO. Picture taken 8/2012. This farm was formerly owned by Moses William and Elizabeth Ann Lizzie Cannon Chewning, and where she raised their family after Moses died in 1888. We also believe Lizzie and quite possibly Moses probably died in this house, or on this property (don't know how old the house is). Dad used to visit Aunt Annie and Uncle Vard here as a child, and recognized the drive to the house when we took a genealogy trip through Clark County in 8/2012.