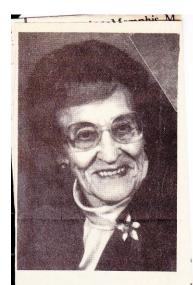

Keith Owen, Annie's grandson, shared this photo with this comment: *Anna Lee Chewning Webster home before they painted it.* 

He also said that the woman, far right, was Ardyth Louise Webster Owen, Annie's daughter, and his mother.