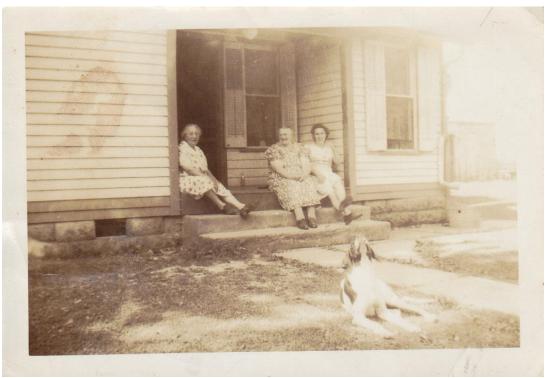

Keith Owen, Annie's grandson, shared this photo with this comment: *Anna Lee Chewning Webster home before they painted it.* 

He also said that the woman, far right, was Ardyth Louise Webster Owen, Annie's daughter, and his mother.