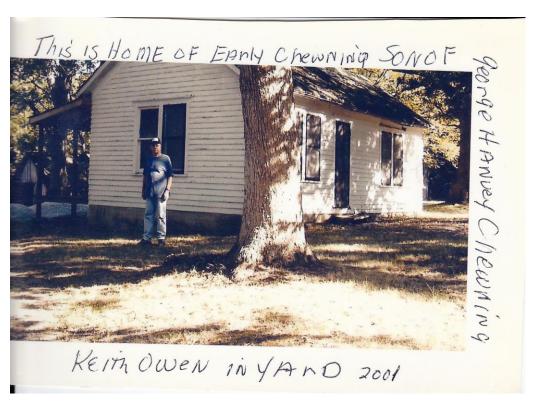

Chewning and Webster reunion, Jim Webster's farm, early 1920s, Union Twp., Clark County, MO. Early Chewning in front on ground. He was the son of George Hanvey and Clarinda Wilson Chewning. I believe the boys behind Early, one in overalls, one in a sweater, the other standing, are Websters, probably Anna Lee Chewning Webster's sons.