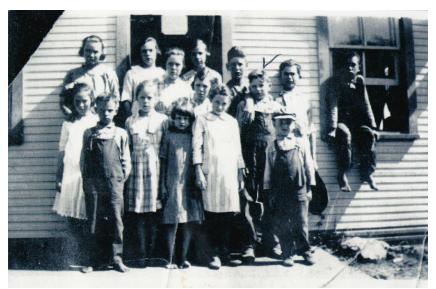

#### And another message:

PAM: I FORGOT WHERE YOU TOLD ME THAT YOU LIVE, WE HAVE TO GET TOGATHER, IF YO ARE NOT TO FAR< I WOULD LIKE TO TAKE YOU ON A TOUR OF THE CHEWNING & WEBSTER COUNTRY WHERE I GREW UP AND LATER FARMED FOR 13 YEARS. WE LIVE IN LA BELLE MO. NEAR EDINA MO. BUT I COULD MEET YOU AND YOUR DAD IN KAHOKA MO. KNOW ALL OF THE CEM. AND OLD HOMES THAT STILL THERE. AND EXPLAIN WHO LIVED WHERE AND WHERE MY GRANDMOTHER LIVED AS YOUNG GIRL. NEAR JACKSON TWP. LINE ON HIGHWAY 81 WEST OF ANTIOCH MO. I LIVED IN ANTIOCH ALL OF LIFE BEFORE GOING TO MARINE CORP IN 1956. MY GRANDMOTHER LIVED WITH US IN ANTIOCH IN 1940'S SOME. THE TWIN GIRLS THAT DIED WITH MEASLES IN 1883 ARE BURIED @ ANTIOCH IN UNMARKED GRAVE. LET ME KNOW WHAT YOU THINK. KEITH PS THE ONLY PEOPLE I KNOW IN REUNION PICTURE ARE ON LEFT BEHIND YOUR GRANDMOTHER, AUNT ALBIA MORRIS WEBSTER, NEXT UNCLE WILL HER BORTHER AND AUNT AVERLL AND SOME OF THEIR KIDS, BUT NOT THAT GOOD WITH THEM ONLY SAW THEM MAYBE TWICE WHEN VERY YOUING, A LOT OF FAMILAR FACES BUT CAN'T PUT NAME WITH THEM.

Chewning and Webster reunion, Jim Webster's farm, early 1920s, Union Twp., Clark County, MO. Early Chewning in front on ground. He was the son of George Hanvey and Clarinda Wilson Chewning. I believe the boys behind Early, one in overalls, one in a sweater, the other standing, are Websters, probably Anna Lee Chewning Webster's sons.