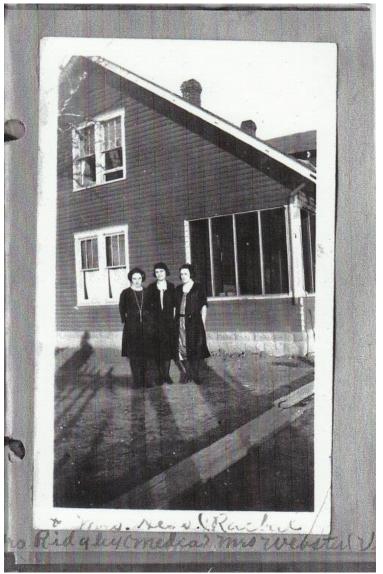

Keith Owen, Annie's grandson, shared this photo with this comment: *Anna Lee Chewning Webster home before they painted it.* 

He also said that the woman, far right, was Ardyth Louise Webster Owen, Annie's daughter, and his mother.