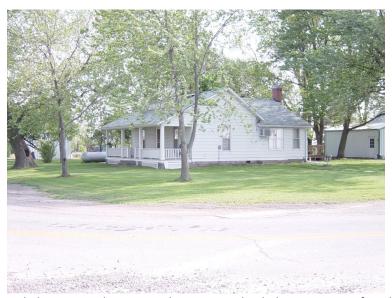

Grantee Chewning, Theo Chewning, Spencer Chewning, Effie Chewning, Ernest Grantor

Webster, Vardaman W. Book 68, page 381 or 384

2/9/1903

2012

2012

Former property of Vardaman W. and Anna Lee Chewning Webster, Sec. 26, Union Twp., Clark County, MO. Picture taken 8/2012. This farm was formerly owned by Moses William and Elizabeth Ann Lizzie Cannon Chewning, and where she raised their family after Moses died in 1888. We also believe Lizzie and quite possibly Moses probably died in this house, or on this property (don't know how old the house is). Dad used to visit Aunt Annie and Uncle Vard here as a child, and recognized the drive to the house when we took a genealogy trip through Clark County in 8/2012.