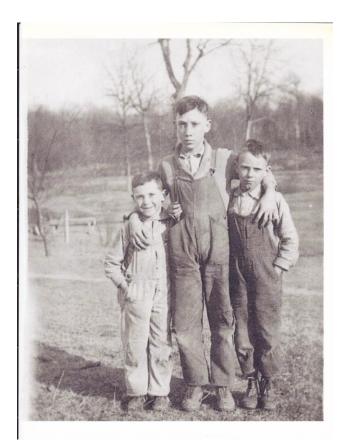

| UNDERTAKER Warle Without With                                                                                                                        |
|                                                                 |                  |                                                                                    |                                                                                                                                                      |

# James Woodrow Webster

Son of Vardaman W. and Anna Lee Chewning Webster
Grandson of Moses William and Elizabeth Ann Lizzie Cannon Chewning
Great Grandson of Granville Washington and Mary Ann Hanvey Chewning and
Great Grandson of Newbold NJ and Elizabeth Ann Beckner Cannon



Woodrow and Martin B. Webster, Richard Webster, their cousin, on right



Woodrow Webster after graduation, poss. 1930s



- 124 -Researched and written by Pamela Downes West



Woodrow Webster, 1930s, Union Twp., Clark County, MO



James Woodrow Webster, Ardyth Louise Webster Owen, Gerald Wayne Webster, Union Twp., Clark County, MO 1930s



Ardyth Louise Webster Owen, and brothers Martin B. Webster, left and James Woodrow Webster

Woodrow was on the **1920, 1930 and 1940 census** records with his parents. I found an online tree that says he married Ella Colvin, and that he died in Union Twp., in 1979.

Woodrow Webster of Kahoka, married Ellen Hawkins of Kahoka, MO, 8/23/1944 in Lewis, Canton, MO – he was 31, she was 39.

| SERIAL NUMBER   1. NAME (Print) ORDER NUMBER