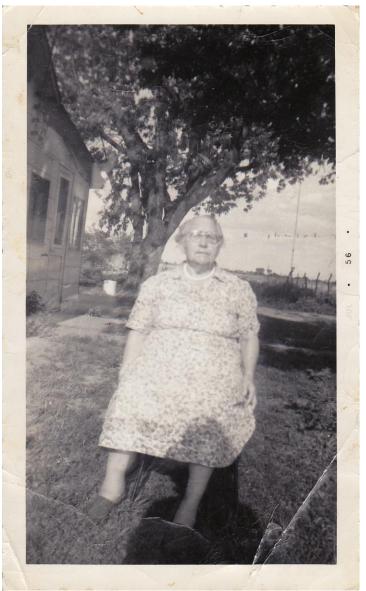

Keith Owen, Annie's grandson, shared this photo with this comment: *Anna Lee Chewning Webster home before they painted it.* 

He also said that the woman, far right, was Ardyth Louise Webster Owen, Annie's daughter, and his mother.