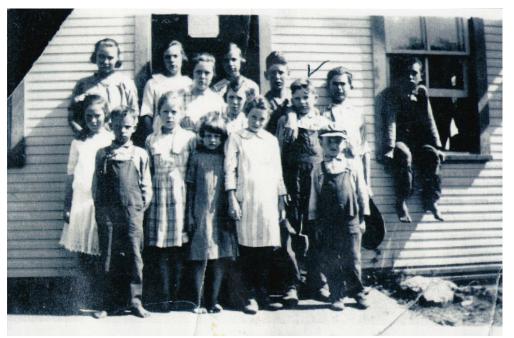

#### And another message:

PAM: I FORGOT WHERE YOU TOLD ME THAT YOU LIVE, WE HAVE TO GET TOGATHER, IF YO ARE NOT TO FAR< I WOULD LIKE TO TAKE YOU ON A TOUR OF THE CHEWNING & WEBSTER COUNTRY WHERE I GREW UP AND LATER FARMED FOR 13 YEARS. WE LIVE IN LA BELLE MO. NEAR EDINA MO. BUT I COULD MEET YOU AND YOUR DAD IN KAHOKA MO. KNOW ALL OF THE CEM. AND OLD HOMES THAT STILL THERE. AND EXPLAIN WHO LIVED WHERE AND WHERE MY GRANDMOTHER LIVED AS YOUNG GIRL. NEAR JACKSON TWP. LINE ON HIGHWAY 81 WEST OF ANTIOCH MO. I LIVED IN ANTIOCH ALL OF LIFE BEFORE GOING TO MARINE CORP IN 1956. MY GRANDMOTHER LIVED WITH US IN ANTIOCH IN 1940'S SOME. THE TWIN GIRLS THAT DIED WITH MEASLES IN 1883 ARE BURIED @ ANTIOCH IN UNMARKED GRAVE. LET ME KNOW WHAT YOU THINK. KEITH PS THE ONLY PEOPLE I KNOW IN REUNION PICTURE ARE ON LEFT BEHIND YOUR GRANDMOTHER, AUNT ALBIA MORRIS WEBSTER, NEXT UNCLE WILL HER BORTHER AND AUNT AVERLL AND SOME OF THEIR KIDS, BUT NOT THAT GOOD WITH THEM ONLY SAW THEM MAYBE TWICE WHEN VERY YOUING, A LOT OF FAMILAR FACES BUT CAN'T PUT NAME WITH THEM.

Chewning and Webster reunion, Jim Webster's farm, early 1920s, Union Twp., Clark County, MO. Early Chewning in front on ground. He was the son of George Hanvey and Clarinda Wilson Chewning. I believe the boys behind Early, one in overalls, one in a sweater, the other standing, are Websters, probably Anna Lee Chewning Webster's sons.