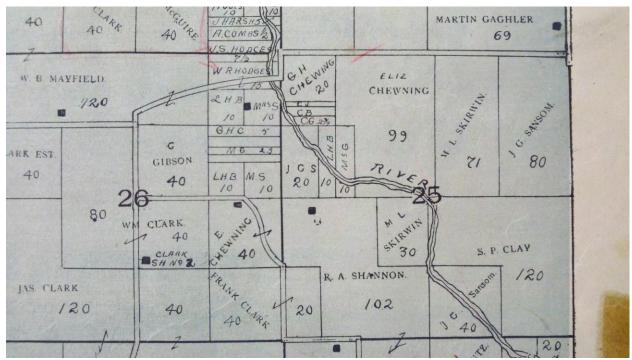

The handwriting is mine.

Union Twp., Clark County, MO, 1878 plat map. Chewning land - remember Elizabeth Ann Lizzie Cannon was living in James Madison Chewning's property in 1870, very close to future husband Moses W Chewning, also Theodore childhood home. Probably all of Moses' and Lizzie's children were born there.

- G. Chewning was Granville Washington Chewning
- L. Ulman was Louis and Henrietta Chewning Ulman, Moses' sister.
- J. Chewning was James Madison Chewning, Moses' brother.

  Sarah Gates land was originally Granville Washington Chewning's, sold by his heirs in 1876.

  School House #2, on the Clark property, was where Theodore and his siblings attended school.

Moses died in 1888. Lizzie Cannon Chewning died in May 1900. Keith Owen (grandson of Ann Lee Chewning Webster Felker) told me that Lizzie and her children moved to the 40 acre parcel in Sec. 26 where Vard and Annie later raised their family, after Moses died in 1888. She died a couple of weeks prior to the census in 1900, so I don't have that record to show who her neighbors were, unfortunately. Lizzie and Moses owned several different pieces of land, some in Sec. 25, in the NW ¼, and some in Sec. 26, the NE ¼ of the SE ¼. Dad and I believe that Lizzie and Moses probably were living on the parcel in Sec. 26, and that they probably raised their family there. Dad also thinks that the farm in Sec. 26 is where he visited his Aunt Annie and Uncle Vardaman Webster in the 1930s, which would make sense, given that Lizzie's heirs sold that piece to their sister Annie in 1903.