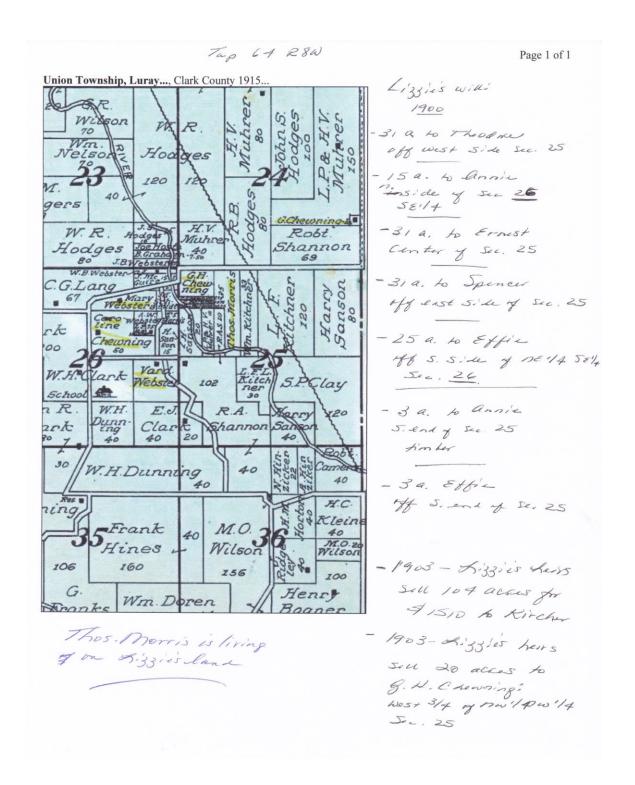

  School House #2, on the Clark property, was where Theodore and his siblings attended school.

Moses died in 1888. Lizzie Cannon Chewning died in May 1900. Keith Owen (grandson of Ann Lee Chewning Webster Felker) told me that Lizzie and her children moved to the 40 acre parcel in Sec. 26 where Vard and Annie later raised their family, after Moses died in 1888. She died a couple of weeks prior to the census in 1900, so I don't have that record to show who her neighbors were, unfortunately. Lizzie and Moses owned several different pieces of land, some in Sec. 25, in the NW ¼, and some in Sec. 26, the NE ¼ of the SE ¼. Dad and I believe that Lizzie and Moses probably were living on the parcel in Sec. 26, and that they probably raised their family there. Dad also thinks that the farm in Sec. 26 is where he visited his Aunt Annie and Uncle Vardaman Webster in the 1930s, which would make sense, given that Lizzie's heirs sold that piece to their sister Annie in 1903.

I have various plat maps that show where her property was in 1896, 1915, and 1930. (Also older maps showing where M.W. Chewning's property was prior to his death.)

Lizzie listed her heirs as follows:

Theodore Chewning (married), who resides in the county of Clark, in the State of MO, Ann Lee Webster, who resides in the county of Clark, in the State of Missouri, Ernest Chewning (single), who resides in the County of Clark, in the State of Missouri, Spencer Chewning, minor, who resides in the County of Clark, in the State of Missouri, Effie Maud Chewning, minor, who resides in the county of Clark, in the State of Missouri.

1896 plat map, Union Twp., Clark County, MO

Shows land owned by Elizabeth Ann Lizzie Cannon Chewning, willed to her at her husband's death in 1888. The land in Sec. 26 is later willed/sold to Anna Lee Chewning Webster, Lizzie's daughter, in 1903. That is, Anna received some of the property from her mother's will, and in 1903 her siblings sold her their portions of that property so that she and Uncle Vard would have an intact farm. I have been told by Keith Owen, grandson of Anna Lee Chewning Webster, that Lizzie raised their family on the land in Sec. 26. Anna's family was also born and raised on this property, and they attended the school shown as Clark SH No. 2 on this map, west of E. Chewning land.

1878 Map MW Chewning, 40 acres

1898 Map E. Chewning (Moses' widow), 40 acres

1915 Map Vard Webster, husband of Anna Chewning Webster, Moses' daughter

1930 Map Vard Webster, 40 acres

Lizzie's will, probate papers, estate settlement papers, etc.