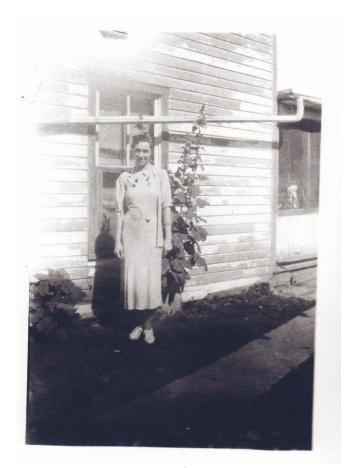

Keith Owen, Annie's grandson, shared this photo with this comment: *Anna Lee Chewning Webster home before they painted it.* 

He also said that the woman, far right, was Ardyth Louise Webster Owen, Annie's daughter, and his mother.