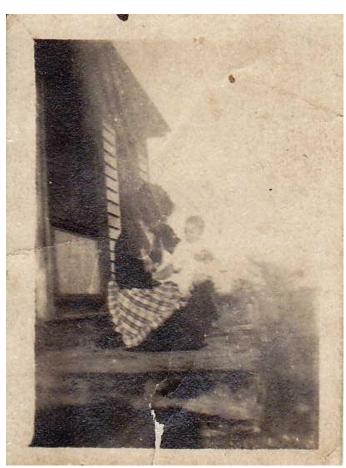

Keith Owen, Annie's grandson, shared this photo with this comment: *Anna Lee Chewning Webster home before they painted it.* 

He also said that the woman, far right, was Ardyth Louise Webster Owen, Annie's daughter, and his mother.