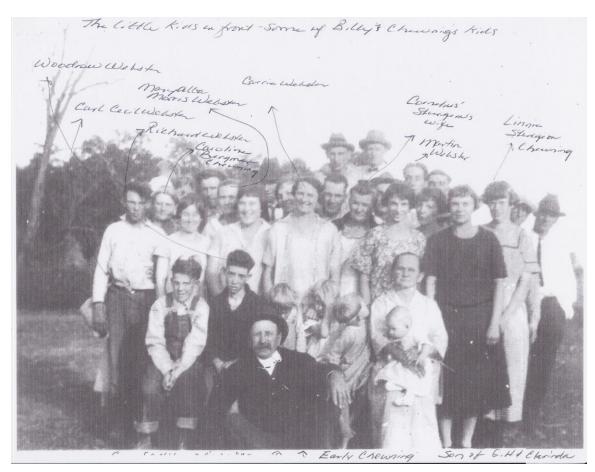

#### And another message:

PAM: I FORGOT WHERE YOU TOLD ME THAT YOU LIVE, WE HAVE TO GET TOGATHER, IF YO ARE NOT TO FAR< I WOULD LIKE TO TAKE YOU ON A TOUR OF THE CHEWNING & WEBSTER COUNTRY WHERE I GREW UP AND LATER FARMED FOR 13 YEARS. WE LIVE IN LA BELLE MO. NEAR EDINA MO. BUT I COULD MEET YOU AND YOUR DAD IN KAHOKA MO. KNOW ALL OF THE CEM. AND OLD HOMES THAT STILL THERE. AND EXPLAIN WHO LIVED WHERE AND WHERE MY GRANDMOTHER LIVED AS YOUNG GIRL. NEAR JACKSON TWP. LINE ON HIGHWAY 81 WEST OF ANTIOCH MO. I LIVED IN ANTIOCH ALL OF LIFE BEFORE GOING TO MARINE CORP IN 1956. MY GRANDMOTHER LIVED WITH US IN ANTIOCH IN 1940'S SOME. THE TWIN GIRLS THAT DIED WITH MEASLES IN 1883 ARE BURIED @ ANTIOCH IN UNMARKED GRAVE. LET ME KNOW WHAT YOU THINK. KEITH PS THE ONLY PEOPLE I KNOW IN REUNION PICTURE ARE ON LEFT BEHIND YOUR GRANDMOTHER, AUNT ALBIA MORRIS WEBSTER, NEXT UNCLE WILL HER BORTHER AND AUNT AVERLL AND SOME OF THEIR KIDS, BUT NOT THAT GOOD WITH THEM ONLY SAW THEM MAYBE TWICE WHEN VERY YOUING, A LOT OF FAMILAR FACES BUT CAN'T PUT NAME WITH THEM.

Chewning and Webster reunion, Jim Webster's farm, early 1920s, Union Twp., Clark County, MO. Early Chewning in front on ground. He was the son of George Hanvey and Clarinda Wilson Chewning. I believe the boys behind Early, one in overalls, one in a sweater, the other standing, are Websters, probably Anna Lee Chewning Webster's sons.