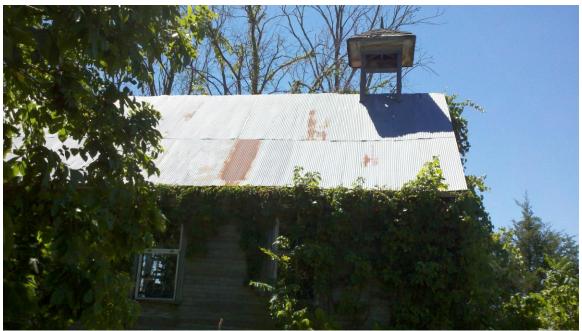

Grantee Chewning, Theo Chewning, Spencer Chewning, Effie Chewning, Ernest Grantor

Webster, Vardaman W. Book 68, page 381 or 384

2/9/1903

2012

2012

Former property of Vardaman W. and Anna Lee Chewning Webster, Sec. 26, Union Twp., Clark County, MO. Picture taken 8/2012. This farm was formerly owned by Moses William and Elizabeth Ann Lizzie Cannon Chewning, and where she raised their family after Moses died in 1888. We also believe Lizzie and quite possibly Moses probably died in this house, or on this property (don't know how old the house is). Dad used to visit Aunt Annie and Uncle Vard here as a child, and recognized the drive to the house when we took a genealogy trip through Clark County in 8/2012.

Keith Owen, Annie's grandson, shared this photo with this comment: *Anna Lee Chewning Webster home before they painted it.* 

He also said that the woman, far right, was Ardyth Louise Webster Owen, Annie's daughter, and his mother.