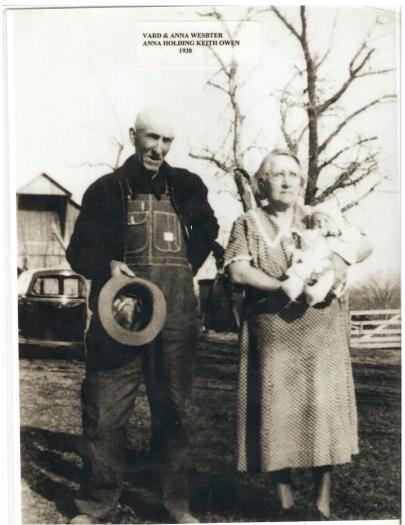

#### **Noel Keith Owen**

Keith, grandson of Anna Lee Chewning Webster, responded to a message I sent him on ancestry.com in 2012. Dad then met with him, and later both Dad and I met with Keith and his wife, Vel. They drove us around Clark County, showing us all the homesites and cemeteries that we could find that pertained to Chewnings, the Morrises, the Cannons, etc. Keith was raised and lived most of his life in the area, and was considered the local historian. We learned so much from him.

Keith died in 2016.

I received this message from Keith in response to my tree at ancestry.com, 9/5/2012:

WISH I COULD OF VISITED WITH YOU @ THAT TIME, I HUNTED YEARS AGO ALL OVER THE PLACES YOU MENTIONED MY PARENTS BOUGHT A FARM WHERE MOSES AND ELIZABETH LIVED WITH THEIR CHILDREN WEST OF ANTIOCH. IN THE GRAVE YARD @ ANTIOCH MOSES AND HER BURIED AND HIS BROTHER STEPHEN AND IN UNMARKED GRAVES ARE TWIN GIRLS WHO DIED IN 1881 OR SO WITH MEASLES WE LIVED ON CORNER ACROSS FROM STORE BUILDING, I WAS BORN IN A OLD HOUSE WEST STORE THAT IS TORE DOWN IN 60"S I WOULD OF LIKED TO SHOWED YOU EARLE"S HOME UP HILL FROM AUNT ANNA WEBSTERS HOME THE TREES ARE TAKING THE HOUSE. BEST REGARDS KEITH CALL ANY TIME.

Keith Owen, Annie's grandson, shared this photo with this comment: *Anna Lee Chewning Webster home before they painted it.* 

He also said that the woman, far right, was Ardyth Louise Webster Owen, Annie's daughter, and his mother.