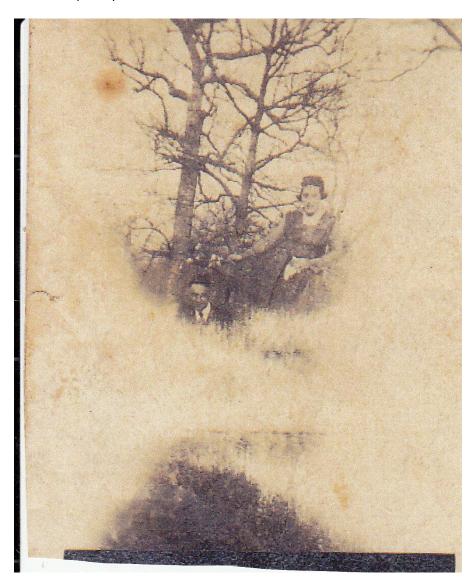

Chewning and Webster reunion, Jim Webster's farm, early 1920s, Union Twp., Clark County, MO. Early Chewning in front on ground. He was the son of George Hanvey and Clarinda Wilson Chewning. I believe the boys behind Early, one in overalls, one in a sweater, the other standing, are Websters, probably Anna Lee Chewning Webster's sons.

The handwriting is mine.

Union Twp., Clark County, MO, 1878 plat map. Chewning land - remember Elizabeth Ann Lizzie Cannon was living in James Madison Chewning's property in 1870, very close to future husband Moses W Chewning, also Theodore childhood home. Probably all of Moses' and Lizzie's children were born there.