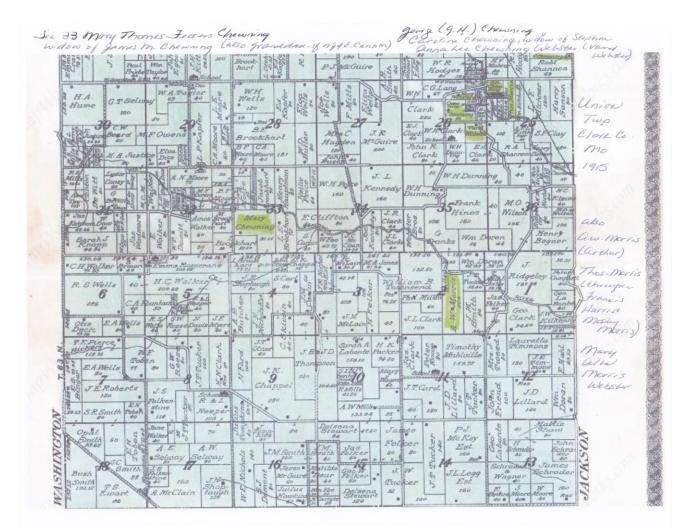

The handwriting is mine.

Union Twp., Clark County, MO, 1878 plat map. Chewning land - remember Elizabeth Ann Lizzie Cannon was living in James Madison Chewning's property in 1870, very close to future husband Moses W Chewning, also Theodore childhood home. Probably all of Moses' and Lizzie's children were born there.

- G. Chewning was Granville Washington Chewning
- L. Ulman was Louis and Henrietta Chewning Ulman, Moses' sister.
- J. Chewning was James Madison Chewning, Moses' brother.

  Sarah Gates land was originally Granville Washington Chewning's, sold by his heirs in 1876.

  School House #2, on the Clark property, was where Theodore and his siblings attended school.

Moses died in 1888. Lizzie Cannon Chewning died in May 1900. Keith Owen (grandson of Ann Lee Chewning Webster Felker) told me that Lizzie and her children moved to the 40 acre parcel in Sec. 26 where Vard and Annie later raised their family, after Moses died in 1888. She died a couple of weeks prior to the census in 1900, so I don't have that record to show who her neighbors were, unfortunately. Lizzie and Moses owned several different pieces of land, some in Sec. 25, in the NW ¼, and some in Sec. 26, the NE ¼ of the SE ¼. Dad and I believe that Lizzie and Moses probably were living on the parcel in Sec. 26, and that they probably raised their family there. Dad also thinks that the farm in Sec. 26 is where he visited his Aunt Annie and Uncle Vardaman Webster in the 1930s, which would make sense, given that Lizzie's heirs sold that piece to their sister Annie in 1903.