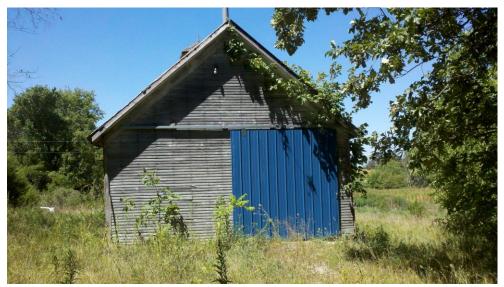

Grantee Chewning, Theo Chewning, Spencer Chewning, Effie Chewning, Ernest Grantor

Webster, Vardaman W. Book 68, page 381 or 384

2/9/1903

2012

2012

Former property of Vardaman W. and Anna Lee Chewning Webster, Sec. 26, Union Twp., Clark County, MO. Picture taken 8/2012. This farm was formerly owned by Moses William and Elizabeth Ann Lizzie Cannon Chewning, and where she raised their family after Moses died in 1888. We also believe Lizzie and quite possibly Moses probably died in this house, or on this property (don't know how old the house is). Dad used to visit Aunt Annie and Uncle Vard here as a child, and recognized the drive to the house when we took a genealogy trip through Clark County in 8/2012.

Keith Owen, Annie's grandson, shared this photo with this comment: *Anna Lee Chewning Webster home before they painted it.* 

He also said that the woman, far right, was Ardyth Louise Webster Owen, Annie's daughter, and his mother.