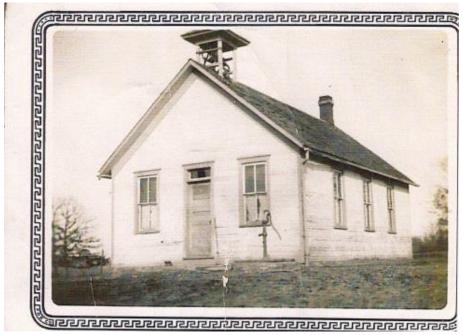

  School House #2, on the Clark property, was where Theodore and his siblings attended school.

Moses died in 1888. Lizzie Cannon Chewning died in May 1900. Keith Owen (grandson of Ann Lee Chewning Webster Felker) told me that Lizzie and her children moved to the 40 acre parcel in Sec. 26 where Vard and Annie later raised their family, after Moses died in 1888. She died a couple of weeks prior to the census in 1900, so I don't have that record to show who her neighbors were, unfortunately. Lizzie and Moses owned several different pieces of land, some in Sec. 25, in the NW ¼, and some in Sec. 26, the NE ¼ of the SE ¼. Dad and I believe that Lizzie and Moses probably were living on the parcel in Sec. 26, and that they probably raised their family there. Dad also thinks that the farm in Sec. 26 is where he visited his Aunt Annie and Uncle Vardaman Webster in the 1930s, which would make sense, given that Lizzie's heirs sold that piece to their sister Annie in 1903.

1896 plat map, Union Twp., Clark County, MO

Shows land owned by Elizabeth Ann Lizzie Cannon Chewning, willed to her at her husband's death in 1888. The land in Sec. 26 is later willed/sold to Anna Lee Chewning Webster, Lizzie's daughter, in 1903. That is, Anna received some of the property from her mother's will, and in 1903 her siblings sold her their portions of that property so that she and Uncle Vard would have an intact farm. I have been told by Keith Owen, grandson of Anna Lee Chewning Webster, that Lizzie raised their family on the land in Sec. 26. Anna's family was also born and raised on this property, and they attended the school shown as Clark SH No. 2 on this map, west of E. Chewning land.