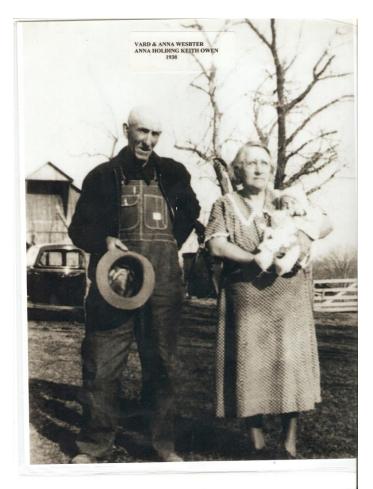

Children of Wilbur Cecil and Ardyth Louise Webster Owen Grandchildren of Vardaman W. and Anna Lee Chewning Webster Great Grandchildren of Moses William and Elizabeth Ann Lizzie Cannon Chewning

- 1. Noel Keith Owen, b. 5/14/1938, Union Twp., Clark County, MO; m. Velia Castro, 10/15/1960, Toledo, Lucas, OH; d. 1/2/2016, Quincy, Adams, IL; buried in Kahoka Cemetery, Kahoka, Clark, MO.
- 2. Sandra Kay Owen Ebeling, b. 2/1954, Union Twp., Clark County, MO; m. Duane Ebeling;

#### **Noel Keith Owen**

Son of Wilbur Cecil and Ardyth Louise Webster Owen

Grandson of Vardaman W. and Anna Lee Chewning Webster

Great Grandson of Moses William and Elizabeth Ann Lizzie Cannon Chewning

Keith Owen has been in contact with me via ancestry.com. He was raised in Antioch, where his parents ran the store.





Noel Keith Owen 1938

Vardaman and Anna Lee Chewning Webster holding Keith,



Noel Keith Owen, birthplace, Union Twp., Clark County, MO, 1939



Keith Owen on left, friend Lee Riney on right, 1947, Antioch, Clark, MO



Early Chewning home, with Keith Owen, Union Twp., Clark County, MO 2001



Keith Owen pointing to Granville Washington and Mary Ann Hanvey Chewning's stones, Sec. 24, Union Twp., Clark County, MO 2006

I found plat maps at historic mapworks, that shows land Noel and Vel Webster owned in Union Twp., Sec. 27 and Sec. 28, in 1977 and 1984.





Noel Keith Owen stone, Kahoka Cemetery, Kahoka, Clark, MO.

#### Keith died in 2016

#### **KEITH OWEN**

Keith Owen, age 77, of LaBelle, MO, died unexpectedly on Saturday, January 2, 2016 in the emergency room of Blessing Hospital