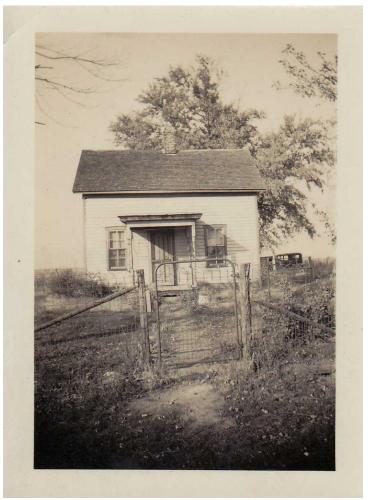

Grantee Chewning, Theo Chewning, Spencer Chewning, Effie Chewning, Ernest Grantor

Webster, Vardaman W. Book 68, page 381 or 384

2/9/1903

2012

2012

Former property of Vardaman W. and Anna Lee Chewning Webster, Sec. 26, Union Twp., Clark County, MO. Picture taken 8/2012. This farm was formerly owned by Moses William and Elizabeth Ann Lizzie Cannon Chewning, and where she raised their family after Moses died in 1888. We also believe Lizzie and quite possibly Moses probably died in this house, or on this property (don't know how old the house is). Dad used to visit Aunt Annie and Uncle Vard here as a child, and recognized the drive to the house when we took a genealogy trip through Clark County in 8/2012.