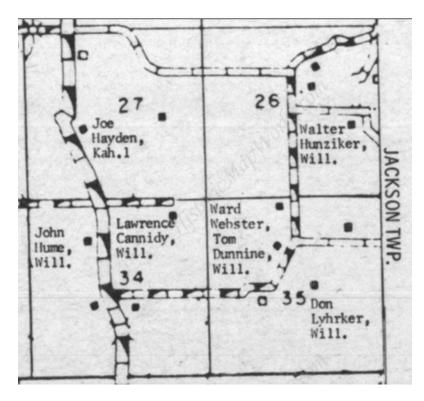

1896 plat map, Union Twp., Clark County, MO

Shows land owned by Elizabeth Ann Lizzie Cannon Chewning, willed to her at her husband's death in 1888. The land in Sec. 26 is later willed/sold to Anna Lee Chewning Webster, Lizzie's daughter, in 1903. That is, Anna received some of the property from her mother's will, and in 1903 her siblings sold her their portions of that property so that she and Uncle Vard would have an intact farm. I have been told by Keith Owen, grandson of Anna Lee Chewning Webster, that Lizzie raised their family on the land in Sec. 26. Anna's family was also born and raised on this property, and they attended the school shown as Clark SH No. 2 on this map, west of E. Chewning land.