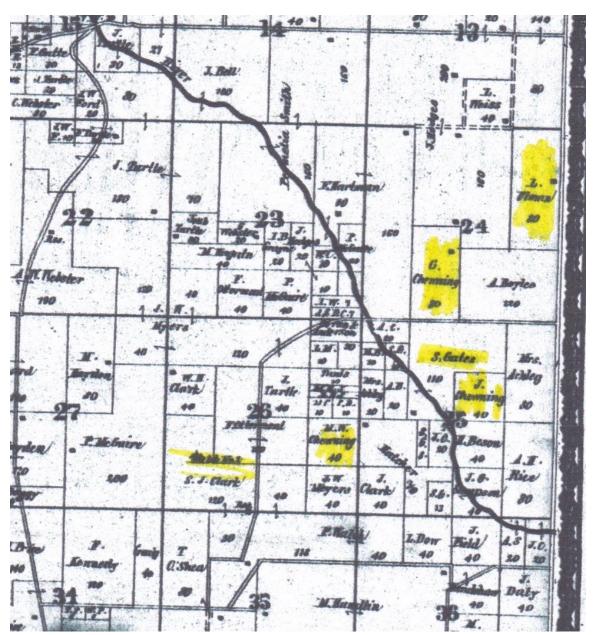

The handwriting is mine.

Union Twp., Clark County, MO, 1878 plat map. Chewning land - remember Elizabeth Ann Lizzie Cannon was living in James Madison Chewning's property in 1870, very close to future husband Moses W Chewning, also Theodore childhood home. Probably all of Moses' and Lizzie's children were born there.

- G. Chewning was Granville Washington Chewning
- L. Ulman was Louis and Henrietta Chewning Ulman, Moses' sister.
- J. Chewning was James Madison Chewning, Moses' brother.

  Sarah Gates land was originally Granville Washington Chewning's, sold by his heirs in 1876.

  School House #2, on the Clark property, was where Theodore and his siblings attended school.

Moses died in 1888. Lizzie Cannon Chewning died in May 1900. Keith Owen (grandson of Ann Lee Chewning Webster Felker) told me that Lizzie and her children moved to the 40 acre parcel in Sec. 26 where Vard and Annie later raised their family, after Moses died in 1888. She died a couple of weeks prior to the census in 1900, so I don't have that record to show who her neighbors were, unfortunately. Lizzie and Moses owned several different pieces of land, some in Sec. 25, in the NW ¼, and some in Sec. 26, the NE ¼ of the SE ¼. Dad and I believe that Lizzie and Moses probably were living on the parcel in Sec. 26, and that they probably raised their family there. Dad also thinks that the farm in Sec. 26 is where he visited his Aunt Annie and Uncle Vardaman Webster in the 1930s, which would make sense, given that Lizzie's heirs sold that piece to their sister Annie in 1903.