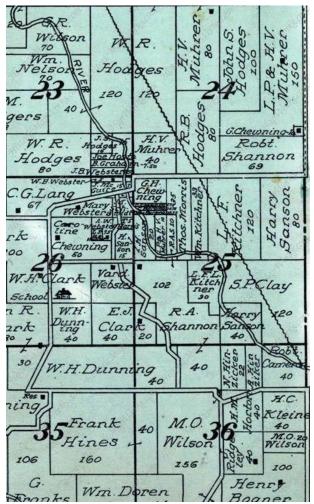

1896 plat map, Union Twp., Clark County, MO

Shows land owned by Elizabeth Ann Lizzie Cannon Chewning, willed to her at her husband's death in 1888. The land in Sec. 26 is later willed/sold to Anna Lee Chewning Webster, Lizzie's daughter, in 1903. That is, Anna received some of the property from her mother's will, and in 1903 her siblings sold her their portions of that property so that she and Uncle Vard would have an intact farm. I have been told by Keith Owen, grandson of Anna Lee Chewning Webster, that Lizzie raised their family on the land in Sec. 26. Anna's family was also born and raised on this property, and they attended the school shown as Clark SH No. 2 on this map, west of E. Chewning land.

#### E ½ NE ¼ Sec. 26, Twp. 64, Range 8 80 Acres

Land originally owned by Granville, passed to Moses, then to Lizzie, then to Anna Lee Chewning Webster