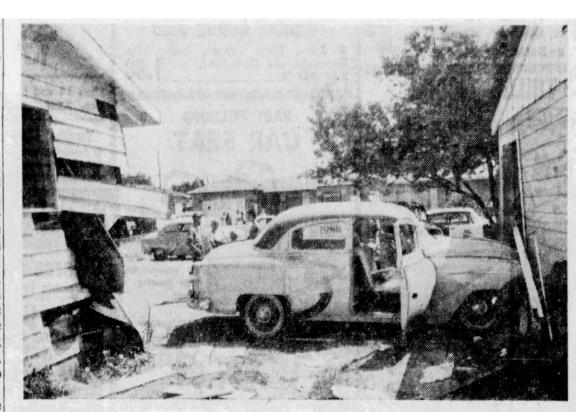

Grantee Chewning, Theo Chewning, Spencer Chewning, Effie Chewning, Ernest Grantor

Webster, Vardaman W. Book 68, page 381 or 384

2/9/1903

2012

2012

Former property of Vardaman W. and Anna Lee Chewning Webster, Sec. 26, Union Twp., Clark County, MO. Picture taken 8/2012. This farm was formerly owned by Moses William and Elizabeth Ann Lizzie Cannon Chewning, and where she raised their family after Moses died in 1888. We also believe Lizzie and quite possibly Moses probably died in this house, or on this property (don't know how old the house is). Dad used to visit Aunt Annie and Uncle Vard here as a child, and recognized the drive to the house when we took a genealogy trip through Clark County in 8/2012.