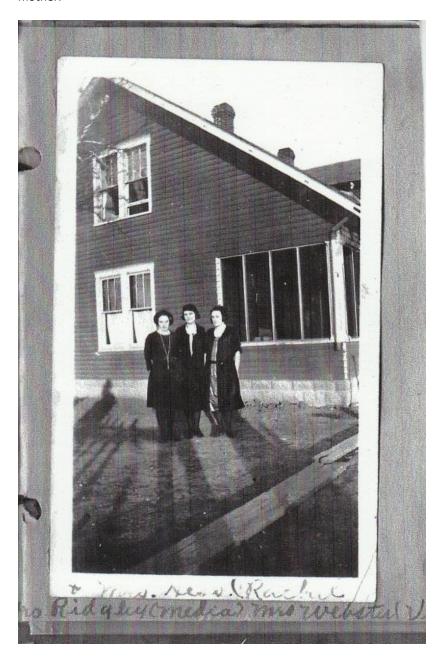

Keith Owen, Annie's grandson, shared this photo with this comment: *Anna Lee Chewning Webster home before they painted it.* 

He also said that the woman, far right, was Ardyth Louise Webster Owen, Annie's daughter, and his mother.