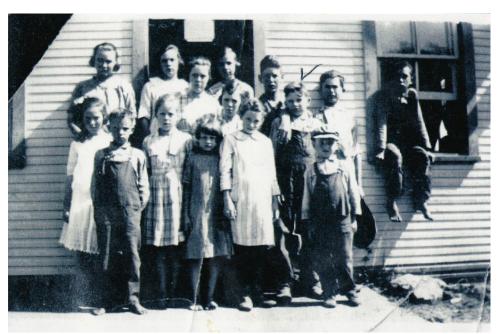

rs/wk, farm helper, farm

I found a map at historicmapworks, that shows property Woodrow and Ella owned in 1977 in Union Twp., Sec. 26.

#### **Ardyth Louise Webster Owen**

Daughter of Vardaman W. and Anna Lee Chewning Webster
Granddaughter of Moses William and Elizabeth Ann Lizzie Cannon Chewning
Great Granddaughter of Granville Washington and Mary Ann Hanvey Chewning and
Great Granddaughter of Newbold NJ and Elizabeth Ann Beckner Cannon

Ardyth Louise, b. 11/11/1916 Union Twp., Clark County, MO; m. Wilbur Cecil Owen, 9/15/1935, Union Twp., Clark County, MO; d. 6/26/2002, Kahoka, Clark, MO; buried in Kahoka Cemetery, Kahoka, Clark MO.



Ardyth Louise Webster Owen, 1918, Kahoka, Clark, MO



Betty Lou Snider Harris and Ardyth Webster Owen, 1929 State Fair. Betty Lou was Ardyth's niece.



Ardyth Louise Webster Owen 2nd row, far left, Martin Webster in window, Clark School. No. 2, Sec. 26, Union Twp., Clark County, MO



Ardyth Louise Webster Owen



Ardyth Louise Webster Owen far right. The others are daughters of Jim Webster. Union Twp., Clark County, MO 1920s



Ardyth Louise Webster Owen, 1930s



James Woodrow Webster, Ardyth Louise Webster Owen, Gerald Wayne Webster, Union Twp., Clark County, MO 1930s



James Woodrow Webster and sister Ardyth Louise Webster Owen, Union Twp., Clark County, MO 1930s.



Ardyth Louise Webster Owen with brother James Woodrow Webster's car, Union Twp., Clark County, MO, 1930s



Ardyth Louise Webster Owen, 1933, Union Twp., Clark County, MO



Ardyth Louise Webster Owen "YEAR SHE AND W.C.OWEN GOT MARRIED" which would be 1935



Ardyth Lo