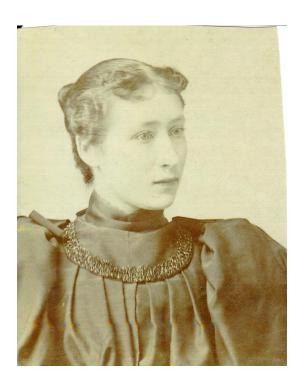

Keith Owen, Annie's grandson, shared this photo with this comment: *Anna Lee Chewning Webster home before they painted it.* 

He also said that the woman, far right, was Ardyth Louise Webster Owen, Annie's daughter, and his mother.