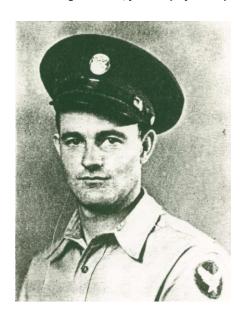

#### IN LOVING MEMORY OF REV. E. W. CHEWNING

As boys Ernest William Chewning and I grew up near each other, attended the same Sunday school, and at one time were members of the same little country church, Antioch in Wyaconda Association, which has sent forth six of her sons in the last 45 years to preach the Gospel. His father having died when Ernest was ten, the family was left in close financial circumstances, but he had his older brother were able to till the little farm and help the widowed mother rear the rest of the children. By his persistent spirit and strong determination he succeeded in securing a good education, graduating with honor both from La Grange College and the Kansas City Seminary. I will never forget that stormy night in November, 1890, when the revival meeting was in

progress at the little church, Ernest and his brother walked the 24 miles from their home through the rain, wind and snow to church. The faithful pastor, Rev. J. A. Minter, preached on the 23d Psalm, closing with a heart-stirring appeal for any lost soul to receive the Good Shepherd as his friend. The boy of 11 years stepped boldly out, the tears flowing down his cheeks, and accepted Christ as his personal Saviour. All hearts rejoiced. No one but God knew what the final outcome of that life would be in kingdom work. Ernest was always in his place in Sunday school. In 1896 the Wyaconda Association met at Mt. Salem church. Bro. Chewning and I chanced to be assigned to the same home for the night. I said, "Ernest, let us take a walk." As we strolled out into a big pasture, as we walked along, I told him I believed God was calling him to preach the Gospel, and asked him if he had any impressions that way. He looked me straight in the eyes and said, "Yes, but how did you know it?" I said, "Let us kneel down here and talk it over with the Lord." He poured out his soul in earnest prayer to God, surrendering himself fully to the will of his Master. A while after this as his pastor I took great pleasure in recommending to the church that it license him to preach, which was done. No one who knew Bro. Chewning personally could doubt his great love for the cause of Christ and his one purpose in life to honor Him. With great joy I heard him preach the sermon before the Missouri Baptist General Association at Mexico, Mo., in 1929, on "God's Complete Revelation in Christ" (Heb. 1:1-3). When I congratulated him on the great message he said, "I care not for the praise of men. But do you think I did Him honor?" I have written this brief message about my friend. praying that God will use it to encourage some other boy who may feel the call of God in his soul to give himself fully into the hands of his Master as did Bro. E. W. Chewning.-J. P. Sansom, Canton,

Ernest William Chewning, WordandWay, 1.14.1937