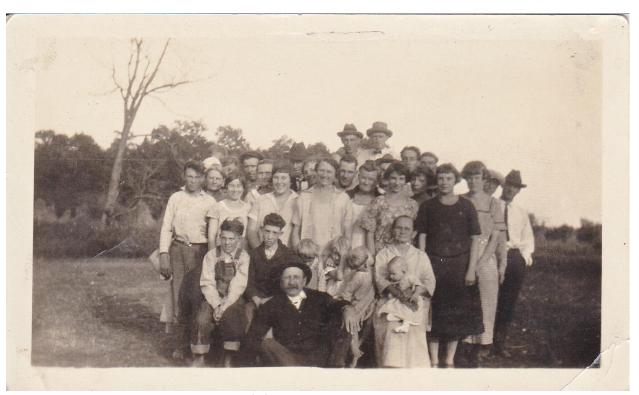

Chewning and Webster reunion, Jim Webster's farm, early 1920s, Union Twp., Clark County, MO. Early Chewning in front on ground. He was the son of George Hanvey and Clarinda Wilson Chewning. I believe the boys behind Early, one in overalls, one in a sweater, the other standing, are Websters, probably Anna Lee Chewning Webster's sons.

The handwriting is mine.

Union Twp., Clark County, MO, 1878 plat map. Chewning land - remember Elizabeth Ann Lizzie Cannon was living in James Madison Chewning's property in 1870, very close to future husband Moses W Chewning, also Theodore childhood home. Probably all of Moses' and Lizzie's children were born there.