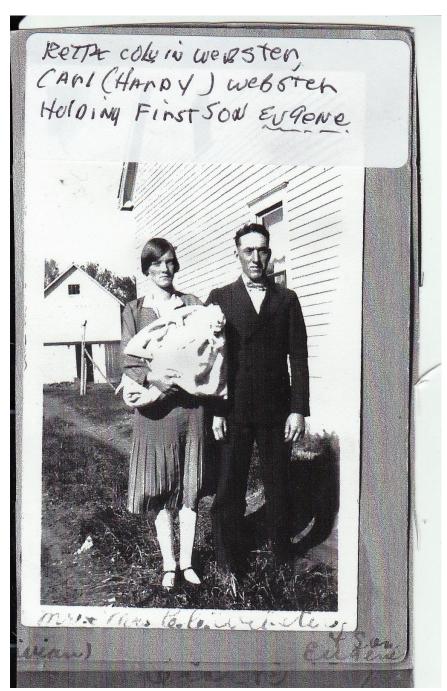

Granville Washington and Mary Ann Hanvey Chewning and
Great Grandson of Newbold NJ and Elizabeth Ann Beckner Cannon



Carl Cecil Hardy Webster stone, New Woodville Cemetery, Wyaconda, Clark, MO



Retta married George Phillips in 11/21/1962.



Carl Cecil Hardy Webster probably, per Keith Owen. This is from my grandmother's album (Letha Florence Chewning Downes).

"Hardy" was b. 4/5/1905, in Union Twp., Clark County, MO. He was on the **1910 and 1920** census records with his parents.

### MARRIAGE LICENSE

Carl C. Webster of Luray and Reta Rachael Colvin of Luray. Married Jan. 19, by Rev. G. B. Miner of Granger.

Carl Cecil Hardy Webster, ClarkCountyCourier, 1.28.1927

He married Retta Rachel Colvin about 1927. I'm not sure why her tombstone says Phillips. Did she marry after he died?



Carl Cecil Hardy and Retta Rachel Colvin Webster and first son, Eugene. 1927. Posted by Keith Owen, 2012.

### 1930 census, Union Twp., Clark County, MO

Hardy Webster, 24, rents farm, married at 22, b. in MO, parents b. in MO, farmer, general farm Retta Webster, 17, married at 15, b. in MO, parents b. in IA Eugene, 2 9/12, b. in MO, parents b. in MO Maybell Louise, 1 5/12, etc.

### 1940 census, Washington Twp., Clark County, MO

Hardy Webster\*, 31, rents farm, \$300, completed 8 yrs of school, b. in MO, in Clark County, MO in 1935, 72 hours/week, farm operator, farm, 52 weeks
Retta Webster, 28, completed 8 yrs of school, b. in MO, housework
Jean, 12, son, completed 7 yrs of school, b. in MO
Mable, 11, completed 5 yrs of school, b. in MO
Junior, 8, completed 3 yrs of school, b. in MO
F