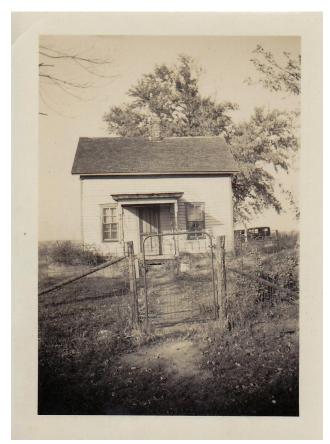

Grantee Chewning, Theo Chewning, Spencer Chewning, Effie Chewning, Ernest Grantor

Webster, Vardaman W. Book 68, page 381 or 384

2/9/1903

2012

2012

Former property of Vardaman W. and Anna Lee Chewning Webster, Sec. 26, Union Twp., Clark County, MO. Picture taken 8/2012. This farm was formerly owned by Moses William and Elizabeth Ann Lizzie Cannon Chewning, and where she raised their family after Moses died in 1888. We also believe Lizzie and quite possibly Moses probably died in this house, or on this property (don't know how old the house is). Dad used to visit Aunt Annie and Uncle Vard here as a child, and recognized the drive to the house when we took a genealogy trip through Clark County in 8/2012.