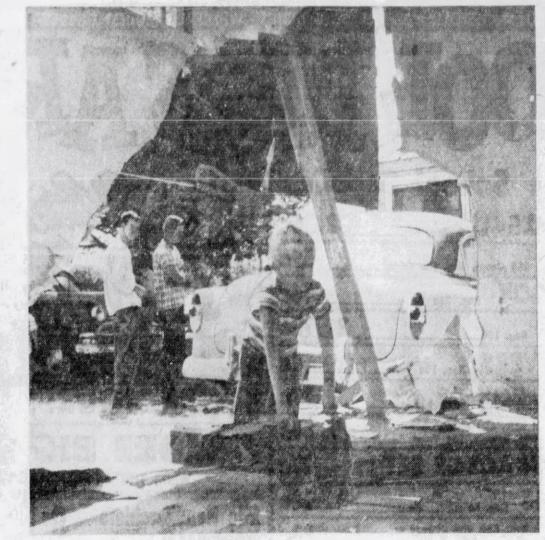

Grantee Chewning, Theo Chewning, Spencer Chewning, Effie Chewning, Ernest Grantor

Webster, Vardaman W. Book 68, page 381 or 384

2/9/1903

2012

2012

Former property of Vardaman W. and Anna Lee Chewning Webster, Sec. 26, Union Twp., Clark County, MO. Picture taken 8/2012. This farm was formerly owned by Moses William and Elizabeth Ann Lizzie Cannon Chewning, and where she raised their family after Moses died in 1888. We also believe Lizzie and quite possibly Moses probably died in this house, or on this property (don't know how old the house is). Dad used to visit Aunt Annie and Uncle Vard here as a child, and recognized the drive to the house when we took a genealogy trip through Clark County in 8/2012.