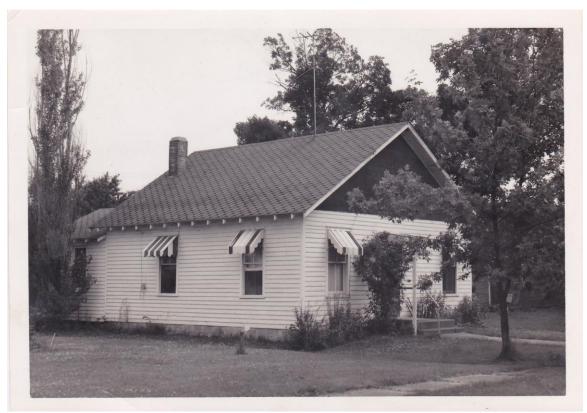

Grantee Chewning, Theo Chewning, Spencer Chewning, Effie Chewning, Ernest Grantor

Webster, Vardaman W. Book 68, page 381 or 384

2/9/1903

2012

2012

Former property of Vardaman W. and Anna Lee Chewning Webster, Sec. 26, Union Twp., Clark County, MO. Picture taken 8/2012. This farm was formerly owned by Moses William and Elizabeth Ann Lizzie Cannon Chewning, and where she raised their family after Moses died in 1888. We also believe Lizzie and quite possibly Moses probably died in this house, or on this property (don't know how old the house is). Dad used to visit Aunt Annie and Uncle Vard here as a child, and recognized the drive to the house when we took a genealogy trip through Clark County in 8/2012.

Keith Owen, Annie's grandson, shared this photo with this comment: *Anna Lee Chewning Webster home before they painted it.* 

He also said that the woman, far right, was Ardyth Louise Webster Owen, Annie's daughter, and his mother.