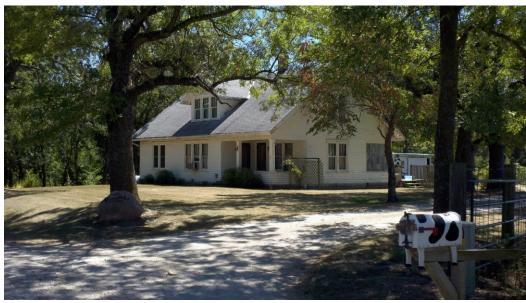

Grantee Chewning, Theo Chewning, Spencer Chewning, Effie Chewning, Ernest Grantor

Webster, Vardaman W. Book 68, page 381 or 384

2/9/1903

2012

2012

Former property of Vardaman W. and Anna Lee Chewning Webster, Sec. 26, Union Twp., Clark County, MO. Picture taken 8/2012. This farm was formerly owned by Moses William and Elizabeth Ann Lizzie Cannon Chewning, and where she raised their family after Moses died in 1888. We also believe Lizzie and quite possibly Moses probably died in this house, or on this property (don't know how old the house is). Dad used to visit Aunt Annie and Uncle Vard here as a child, and recognized the drive to the house when we took a genealogy trip through Clark County in 8/2012.