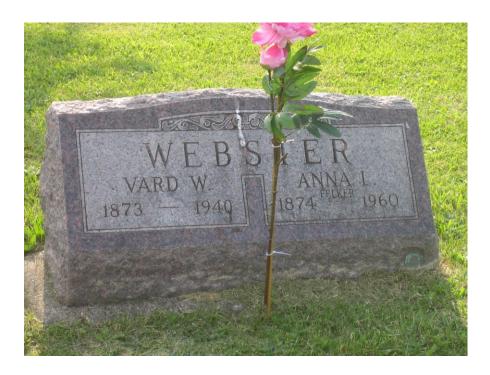

Grantee Chewning, Theo Chewning, Spencer Chewning, Effie Chewning, Ernest Grantor

Webster, Vardaman W. Book 68, page 381 or 384

2/9/1903

2012

2012

Former property of Vardaman W. and Anna Lee Chewning Webster, Sec. 26, Union Twp., Clark County, MO. Picture taken 8/2012. This farm was formerly owned by Moses William and Elizabeth Ann Lizzie Cannon Chewning, and where she raised their family after Moses died in 1888. We also believe Lizzie and quite possibly Moses probably died in this house, or on this property (don't know how old the house is). Dad used to visit Aunt Annie and Uncle Vard here as a child, and recognized the drive to the house when we took a genealogy trip through Clark County in 8/2012.

Keith Owen, Annie's grandson, shared this photo with this comment: *Anna Lee Chewning Webster home before they painted it.* 

He also said that the woman, far right, was Ardyth Louise Webster Owen, Annie's daughter, and his mother.