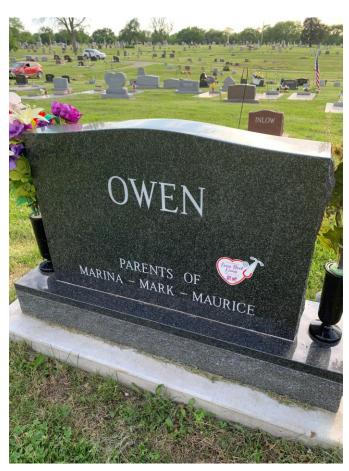

#### **Noel Keith Owen**

Keith, grandson of Anna Lee Chewning Webster, responded to a message I sent him on ancestry.com in 2012. Dad then met with him, and later both Dad and I met with Keith and his wife, Vel. They drove us around Clark County, showing us all the homesites and cemeteries that we could find that pertained to Chewnings, the Morrises, the Cannons, etc. Keith was raised and lived most of his life in the area, and was considered the local historian. We learned so much from him.

Keith died in 2016.

I received this message from Keith in response to my tree at ancestry.com, 9/5/2012:

WISH I COULD OF VISITED WITH YOU @ THAT TIME, I HUNTED YEARS AGO ALL OVER THE PLACES YOU MENTIONED MY PARENTS BOUGHT A FARM WHERE MOSES AND ELIZABETH LIVED WITH THEIR CHILDREN WEST OF ANTIOCH. IN THE GRAVE YARD @ ANTIOCH MOSES AND HER BURIED AND HIS BROTHER STEPHEN AND IN UNMARKED GRAVES ARE TWIN GIRLS WHO DIED IN 1881 OR SO WITH MEASLES WE LIVED ON CORNER ACROSS FROM STORE BUILDING, I WAS BORN IN A OLD HOUSE WEST STORE THAT IS TORE DOWN IN 60"S I WOULD OF LIKED TO SHOWED YOU EARLE"S HOME UP HILL FROM AUNT ANNA WEBSTERS HOME THE TREES ARE TAKING THE HOUSE. BEST REGARDS KEITH CALL ANY TIME.