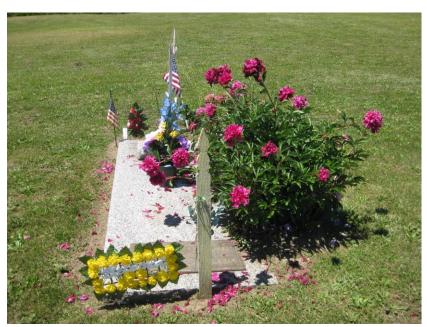

- 9 -

Antioch, Clark County, MO, 1896 plat map shows cemetery where Moses William and Elizabeth Ann Lizzie Cannon Chewning are buried. Also probably their infant children, per Keith Owen's comments.