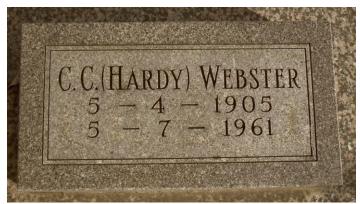

ghter of Russell Ernest and Ida Mae Shannon Webster
Granddaughter of Vardaman W. and Anna Lee Chewning Webster
Great Granddaughter of Moses William and Elizabeth Ann Lizzie Beckner Chewning
Great Great Granddaughter of Granville Washington and Mary Ann Hanvey Chewning and
Great Great Granddaughter of Newbold NJ and Elizabeth Ann Beckner Cannon

Social Security Death Index about Ardythe L. Roth

Name: Ardythe L. Roth SSN: 489-54-7991 Born: 8 Feb 1947 Died: 19 Jun 1993

State (Year) SSN issued: Missouri (1965)

### **Carl Cecil Hardy Webster**

Son of Vardaman W. and Anna Lee Chewning Webster
Grandson of Moses William and Elizabeth Ann Lizzie Cannon Chewning
Great Grandson of Granville Washington and Mary Ann Hanvey Chewning and
Great Grandson of Newbold NJ and Elizabeth Ann Beckner Cannon



Carl Cecil Hardy Webster stone, New Woodville Cemetery, Wyaconda, Clark, MO



Retta married George Phillips in 11/21/1962.



Carl Cecil Hardy Webster probably, per Keith Owen. This is from my grandmother's album (Letha Florence Chewning Downes).

"Hardy" was b. 4/5/1905, in Union Twp., Clark County, MO. He was on the **1910 and 1920** census records with his parents.

### MARRIAGE LICENSE

Carl C. Webster of Luray and Reta Rachael Colvin of Luray. Married Jan. 19, by Rev. G. B. Miner of Granger.

Carl Cecil Hardy Webster, ClarkCountyCourier, 1.28.1927

He married Retta Rachel Colvin about 1927. I'm not sure why her tombstone says Phillips. Did she marry after he died?



Carl Cecil Hardy and Retta Rachel Colvin Webster and first son, Eugene. 1927. Posted by Keith Owen, 2012.

### 1930