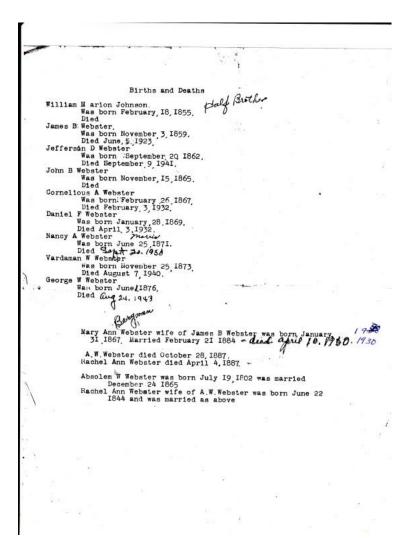

I have various plat maps that show where her property was in 1896, 1915, and 1930. (Also older maps showing where M.W. Chewning's property was prior to his death.)

Lizzie listed her heirs as follows:

Theodore Chewning (married), who resides in the county of Clark, in the State of MO, Ann Lee Webster, who resides in the county of Clark, in the State of Missouri, Ernest Chewning (single), who resides in the County of Clark, in the State of Missouri, Spencer Chewning, minor, who resides in the County of Clark, in the State of Missouri, Effie Maud Chewning, minor, who resides in the county of Clark, in the State of Missouri.

### APPLICATION FOR LETTERS OF ADMINISTRATION.

| STATE OF MISSOURI, Ss. IN THE PROBATE COURT OF CLARK COUNTY, MISSOURI.                                                                                                                                                                                                                                                                                                                                                                                                                                                                                                                                                                                                                                                                                                                                                                                                                                                                                                                                                                                                                                                                                                                                                                                                                                                                                                                                                                                                                                                                                                                                                                                                                                                                                                                                                                                                                                                                                                                                                                                                                                                         |
|--------------------------------------------------------------------------------------------------------------------------------------------------------------------------------------------------------------------------------------------------------------------------------------------------------------------------------------------------------------------------------------------------------------------------------------------------------------------------------------------------------------------------------------------------------------------------------------------------------------------------------------------------------------------------------------------------------------------------------------------------------------------------------------------------------------------------------------------------------------------------------------------------------------------------------------------------------------------------------------------------------------------------------------------------------------------------------------------------------------------------------------------------------------------------------------------------------------------------------------------------------------------------------------------------------------------------------------------------------------------------------------------------------------------------------------------------------------------------------------------------------------------------------------------------------------------------------------------------------------------------------------------------------------------------------------------------------------------------------------------------------------------------------------------------------------------------------------------------------------------------------------------------------------------------------------------------------------------------------------------------------------------------------------------------------------------------------------------------------------------------------|
| IN THE MATTER OF Liz gie Chern ming ESTATE                                                                                                                                                                                                                                                                                                                                                                                                                                                                                                                                                                                                                                                                                                                                                                                                                                                                                                                                                                                                                                                                                                                                                                                                                                                                                                                                                                                                                                                                                                                                                                                                                                                                                                                                                                                                                                                                                                                                                                                                                                                                                     |
| Janus of Janus care says that, to the best of knowledge                                                                                                                                                                                                                                                                                                                                                                                                                                                                                                                                                                                                                                                                                                                                                                                                                                                                                                                                                                                                                                                                                                                                                                                                                                                                                                                                                                                                                                                                                                                                                                                                                                                                                                                                                                                                                                                                                                                                                                                                                                                                        |
| and belief, the names of the heirs of the said Ligge Che country                                                                                                                                                                                                                                                                                                                                                                                                                                                                                                                                                                                                                                                                                                                                                                                                                                                                                                                                                                                                                                                                                                                                                                                                                                                                                                                                                                                                                                                                                                                                                                                                                                                                                                                                                                                                                                                                                                                                                                                                                                                               |
| deceased, and their places of residence, are respectively as follows:  Should have the country of the country of                                                                                                                                                                                                                                                                                                                                                                                                                                                                                                                                                                                                                                                                                                                                                                                                                                                                                                                                                                                                                                                                                                                                                                                                                                                                                                                                                                                                                                                                                                                                                                                                                                                                                                                                                                                                                                                                                                                                                                                                               |
| Clark in the State of Mis,                                                                                                                                                                                                                                                                                                                                                                                                                                                                                                                                                                                                                                                                                                                                                                                                                                                                                                                                                                                                                                                                                                                                                                                                                                                                                                                                                                                                                                                                                                                                                                                                                                                                                                                                                                                                                                                                                                                                                                                                                                                                                                     |
| Um her Webster , who resides in the County of                                                                                                                                                                                                                                                                                                                                                                                                                                                                                                                                                                                                                                                                                                                                                                                                                                                                                                                                                                                                                                                                                                                                                                                                                                                                                                                                                                                                                                                                                                                                                                                                                                                                                                                                                                                                                                                                                                                                                                                                                                                                                  |
| Olerk , in the State of Misserie;                                                                                                                                                                                                                                                                                                                                                                                                                                                                                                                                                                                                                                                                                                                                                                                                                                                                                                                                                                                                                                                                                                                                                                                                                                                                                                                                                                                                                                                                                                                                                                                                                                                                                                                                                                                                                                                                                                                                                                                                                                                                                              |
| Emist Cheering (Purgle), who resides in the County of                                                                                                                                                                                                                                                                                                                                                                                                                                                                                                                                                                                                                                                                                                                                                                                                                                                                                                                                                                                                                                                                                                                                                                                                                                                                                                                                                                                                                                                                                                                                                                                                                                                                                                                                                                                                                                                                                                                                                                                                                                                                          |
| Clash in the State of Pus Surum;                                                                                                                                                                                                                                                                                                                                                                                                                                                                                                                                                                                                                                                                                                                                                                                                                                                                                                                                                                                                                                                                                                                                                                                                                                                                                                                                                                                                                                                                                                                                                                                                                                                                                                                                                                                                                                                                                                                                                                                                                                                                                               |
| Special Checking Maria, who resides in the County of                                                                                                                                                                                                                                                                                                                                                                                                                                                                                                                                                                                                                                                                                                                                                                                                                                                                                                                                                                                                                                                                                                                                                                                                                                                                                                                                                                                                                                                                                                                                                                                                                                                                                                                                                                                                                                                                                                                                                                                                                                                                           |
| Clark, in the State of Missouri;                                                                                                                                                                                                                                                                                                                                                                                                                                                                                                                                                                                                                                                                                                                                                                                                                                                                                                                                                                                                                                                                                                                                                                                                                                                                                                                                                                                                                                                                                                                                                                                                                                                                                                                                                                                                                                                                                                                                                                                                                                                                                               |
| Tessie Man Chewning Munan, who resides in the County of                                                                                                                                                                                                                                                                                                                                                                                                                                                                                                                                                                                                                                                                                                                                                                                                                                                                                                                                                                                                                                                                                                                                                                                                                                                                                                                                                                                                                                                                                                                                                                                                                                                                                                                                                                                                                                                                                                                                                                                                                                                                        |
| Clock, in the State of Mursuum;                                                                                                                                                                                                                                                                                                                                                                                                                                                                                                                                                                                                                                                                                                                                                                                                                                                                                                                                                                                                                                                                                                                                                                                                                                                                                                                                                                                                                                                                                                                                                                                                                                                                                                                                                                                                                                                                                                                                                                                                                                                                                                |
|                                                                                                                                                                                                                                                                                                                                                                                                                                                                                                                                                                                                                                                                                                                                                                                                                                                                                                                                                                                                                                                                                                                                                                                                                                                                                                                                                                                                                                                                                                                                                                                                                                                                                                                                                                                                                                                                                                                                                                                                                                                                                                                                |
| , who resides in the County of                                                                                                                                                                                                                                                                                                                                                                                                                                                                                                                                                                                                                                                                                                                                                                                                                                                                                                                                                                                                                                                                                                                                                                                                                                                                                                                                                                                                                                                                                                                                                                                                                                                                                                                                                                                                                                                                                                                                                                                                                                                                                                 |
| , in the State of;                                                                                                                                                                                                                                                                                                                                                                                                                                                                                                                                                                                                                                                                                                                                                                                                                                                                                                                                                                                                                                                                                                                                                                                                                                                                                                                                                                                                                                                                                                                                                                                                                                                                                                                                                                                                                                                                                                                                                                                                                                                                                                             |
| , in the State of , who resides in the County of                                                                                                                                                                                                                                                                                                                                                                                                                                                                                                                                                                                                                                                                                                                                                                                                                                                                                                                                                                                                                                                                                                                                                                                                                                                                                                                                                                                                                                                                                                                                                                                                                                                                                                                                                                                                                                                                                                                                                                                                                                                                               |
| , in the State of , who resides in the County of , in the State of |
| , in the State of , who resides in the County of , in the State of , who resides in the County of , who resides in the County of                                                                                                                                                                                                                                                                                                                                                                                                                                                                                                                                                                                                                                                                                                                                                                                                                                                                                                                                                                                                                                                                                                                                                                                                                                                                                                                                                                                                                                                                                                                                                                                                                                                                                                                                                                                                                                                                                                                                                                                               |
| , in the State of , who resides in the County of , in the State of , in the State of , ;                                                                                                                                                                                                                                                                                                                                                                                                                                                                                                                                                                                                                                                                                                                                                                                                                                                                                                                                                                                                                                                                                                                                                                                                                                                                                                                                                                                                                                                                                                                                                                                                                                                                                                                                                                                                                                                                                                                                                                                                                                       |
| , in the State of , who resides in the County of , in the State of , who resides in the County of , in the State of , who resides in the County of , in the State of , in the  |
| , in the State of , who resides in the County of , in the State of , who resides in the County of , in the State of ;  That the said Aug Aug Will on the                                                                                                                                                                                                                                                                                                                                                                                                                                                                                                                                                                                                                                                                                                                                                                                                                                                                                                                                                                                                                                                                                                                                                                                                                                                                                                                                                                                                                                                                                                                                                                                                                                                                                                                                                                                                                                                                                                                                                                       |
| , in the State of , who resides in the County of , in the State of , who resides in the County of , in the State of , who resides in the County of , in the State of , who resides in the County of , in the State of , who resides in the County of , in the State of , |
| , in the State of, who resides in the County of, in the State of, will on the, aday of, I CO, leaving in this County and State, liable to be diminished in value, wasted or destroyed; personal property and moneys in the sum of estimated; that will make a perfect inventory of, and faithfully administer all of the estate of the deceased, and pay the debts as far as the assets will extend and the law direct, and account for and pay all assets which                                                                                                                                                                                                                                                                                                                                                                                                                                                                                                                                                                                                                                                                                                                                                                                                                                                                                                                                                                                                                                                                                                                                                                                                                                                                                                                                                                                                                                                                                                                                       |
| , in the State of, who resides in the County of, in the State of, who resides in the County of, will on the, aday of, in the State of, will on the, aday of, in the State of, who resides in the County of                                                                                                                                                                                                                                                                                                                                                                                                                                                                                                                                                                                                                                                                                                                                                                                                                                                                                                                                                                                                                                                                                                                                                                                                                                                                                                                                                                                                                     |
| , in the State of, who resides in the County of, in the State of, who resides in the County of, will on the, aday of, in the State of, will on the, aday of, in the State of, who resides in the County of                                                                                                                                                                                                                                                                                                                                                                                                                                                                                                                                                                                                                                                                                                                                                                                                                                                                                                                                                                                                                                                                                                                                                                                                                                                                                                                                                                                                                     |
| , in the State of, who resides in the County of, in the State of, who resides in the County of, will on the, aday of, in the State of, will on the, aday of, in the State of, who resides in the County of                                                                                                                                                                                                                                                                                                                                                                                                                                                                                                                                                                                                                                                                                                                                                                                                                                                                                                                                                                                                                                                                                                                                                                                                                                                                                                                                                                                                                     |
| , in the State of, who resides in the County of, in the State of, will on the, aday of, I CO, leaving in this County and State, liable to be diminished in value, wasted or destroyed; personal property and moneys in the sum of estimated; that will make a perfect inventory of, and faithfully administer all of the estate of the deceased, and pay the debts as far as the assets will extend and the law direct, and account for and pay all assets which                                                                                                                                                                                                                                                                                                                                                                                                                                                                                                                                                                                                                                                                                                                                                                                                                                                                                                                                                                                                                                                                                                                                                                                                                                                                                                                                                                                                                                                                                                                                       |