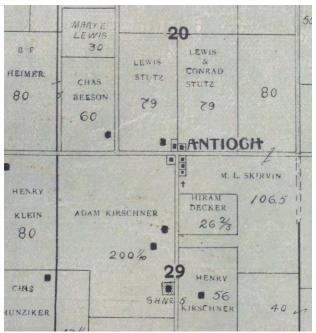

- 9 -

Antioch, Clark County, MO, 1896 plat map shows cemetery where Moses William and Elizabeth Ann Lizzie Cannon Chewning are buried. Also probably their infant children, per Keith Owen's comments.

#### E ½ NE ¼ Sec. 26, Twp. 64, Range 8 80 Acres

Land originally owned by Granville, passed to Moses, then to Lizzie, then to Anna Lee Chewning Webster