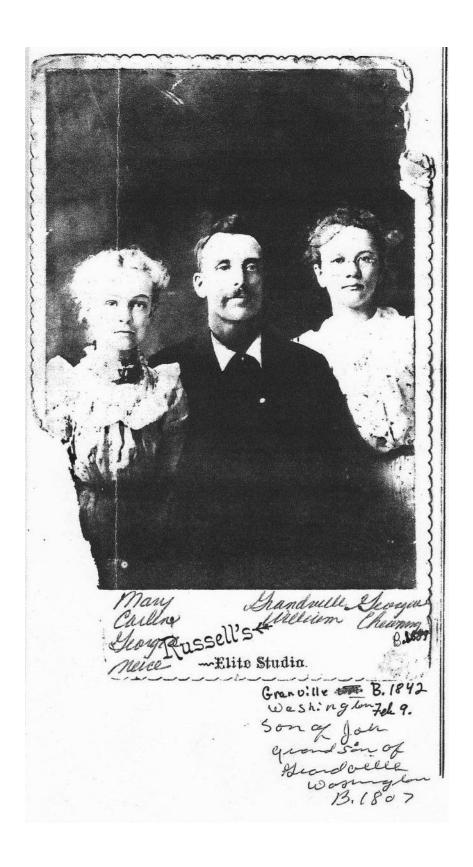

#### Man with two Girls

This picture is a conumdrum. Keith Owen says that it is Mary Carlin Pruitt, daughter of James Madison and Mary Elizabeth Thomas Fetters Chewning, Granville Patrick Chewning (aka <u>William Granville</u> Chewning), and Georgia Chewning, and on the right, daughter of James M. and Mary E. Chewning. That confuses me; why would that man be in a picture with his nieces??

I've also seen this picture identified as William Granville Chewning, son of Granville Washington and Mary Ann Hanvey Chewning, and his own daughters, Addie and Leah.

Nita Chewning gave me the version below. The writing on the photo is not hers; the writing below probably is.