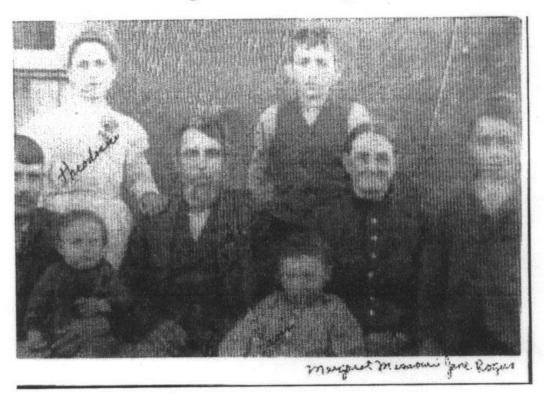

#### Chewning genealogy by Elizabeth Frances Bettie Chewning Vinson

I received these pages from Nita Chewning. The top portion of the first page is clearly written by an older person – and the marginal note says 'Written by Bettie F. Chewning Vinson before her death May 1, 1951.'

Bettie F. was the daughter of John Washington and Margaret Missouri Jane Hand Rodgers Chewning. Bettie was b. 8/27/1864, in Clark County, MO, and d. 5/1/1951, in Fremont County, WY.

The remainder of the first page and all of the second, which is clearly in a different hand, was written by Bettie's daughter, Verna Vinson Maxwell. Verna was b. 3/22/1889, in Lincoln, Benton, MO, and d. 5/22/1975, in Riverton, Fremont, WY.

I am assuming that Verna was either transcribing some of her mother's papers, or was writing down what her mother was dictating to her.

At the second half of the 2<sup>nd</sup> page, when Verna is referring to '**Grandma Chewning's life**,' she would have been talking about Martha Missouri Jane Hand Rodgers Chewning. **Grandpa Chewning would have been John Washington Chewning.** 