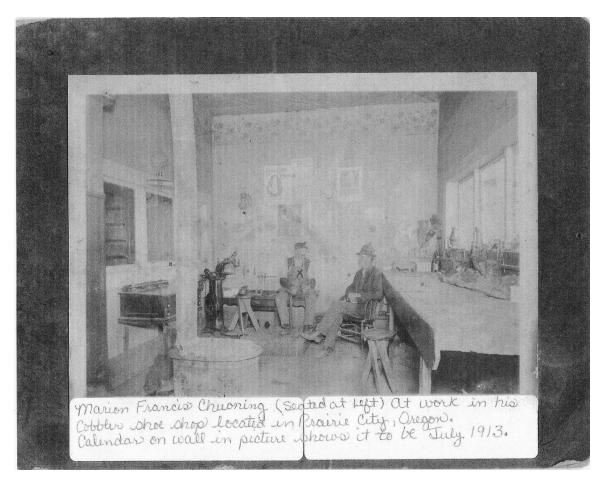

**

y S.

be

10

Granville Chewning

Granville Chewning, 80, of Twentyn- first street and Wagner avenue, died at 5:30 o'clock Tuesday evening at the home of his daughter, n Mrs. Louis Benz of Green Ridge. He had been ill about three weeks

following a paralytic stroke.

Granville Washington Chewning obit, Sedalia Weekly Democrat, 12.13.1935

Mrs. Louis Benz was his sister (Sarah Boonville Boonie Chewning Benz), not his daughter.

Mr. and Mrs. C. C. Hare attended the funeral of Granville Chewning at the Union church near Cole Camp last Thursday afternoon.

Granville Washington Chewning, funeral, The Sedalia Democrat, 12.22.1935

# Marion Francis "General" Chewning Son of John Washington and Margaret Missouri Jane Hand Chewning Grandson of Granville Washington and Mary Ann Hanvey Chewning





Not sure which version is easier to see. I was playing with the color. I received this picture from a cousin, whose name I don't remember at the moment. She also sent me a stack of pictures from 'The Chewning Bible,' on which she wrote any information she had about the pics. Some are old enough to be tintypes. Several say 'Vincennes, Indiana,' on the back as location of photographer. 8/2023: I uploaded all of the tintypes to my tree, calling them 'Unknown Chewnings.'

#### Pictures from Laurie Christine Hanson Eagelson, 8/2023

I was contacted by Laurie; she's a gr granddaughter of Marion Francis and Katherine McMurdo Chewning. As part of our conversation, she sent me two photos, which include names that seem to be out of sync with the pictures. In response to my questions, she sent th