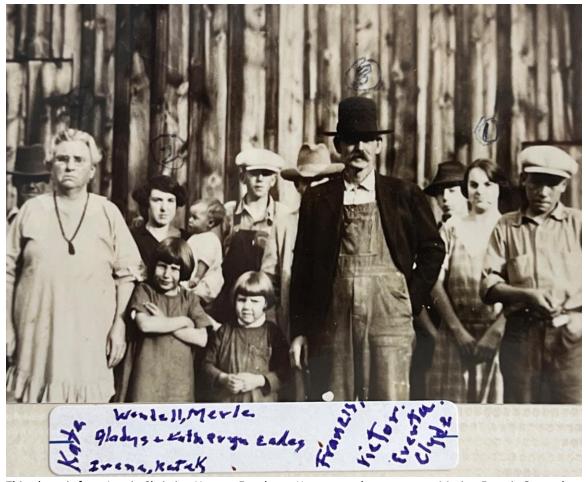

I wonder if Catherine, Ann and Reuben are buried in the Chewning Family Cemetery. Ann may have died in VA before they moved. I don't believe she is on the 1840 census.

Chewning and Webster reunion, Jim Webster's farm, early 1920s, Union Twp., Clark County, MO. Early Chewning in front on ground. He was the son of George Hanvey and Clarinda Wilson Chewning

The handwriting on this picture is mine.

INVERY ENONT EANLY Chaving-Kiosphe Charles + Bnot Sotons
LADYON RIGHT 3 ND 15 CHARLES MOTHEN, WOMAN WITH HAIN UPON
HEADIN MIDDLE IS His ANAND MOTHEN ON MOTHENS SIDE 2.
HAD 4 2ND ON LEFT IN MIDDLE ROW IS ANAND MOTHER ON CHEWING SIDE
I FOR THE NAME! THINK LADY HOLDING BABY IS HER SISTEN
She MANNIED MY ARATONCLE TIM WOBSTEN
IN FRONT ROW IS 2ND FROM LEFT IS WOODNOW MOMIS BNO.

This handwriting is Nita Jacobson Chewning's. She sent me this picture in 2008.