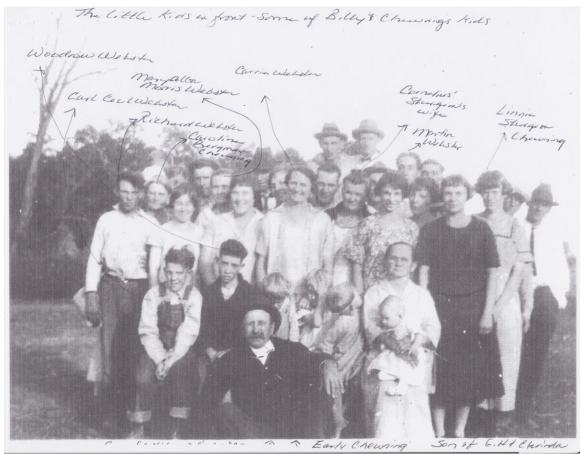

I wonder if Catherine, Ann and Reuben are buried in the Chewning Family Cemetery. Ann may have died in VA before they moved. I don't believe she is on the 1840 census.

Chewning and Webster reunion, Jim Webster's farm, early 1920s, Union Twp., Clark County, MO. Early Chewning in front on ground. He was the son of George Hanvey and Clarinda Wilson Chewning

The handwriting on this picture is mine.

INVERY ENONT EANLY Chaving-Kiosphe Charles + Bnot Sotons
LADYON RIGHT 3 ND 15 CHARLES MOTHEN, WOMAN WITH HAIN UPON
HEADIN MIDDLE IS His ANAND MOTHEN ON MOTHENS SIDE 2.
HAD 4 2ND ON LEFT IN MIDDLE ROW IS ANAND MOTHER ON CHEWING SIDE
I FOR THE NAME! THINK LADY HOLDING BABY IS HER SISTEN
She MANNIED MY ARATONCLE TIM WOBSTEN
IN FRONT ROW IS 2ND FROM LEFT IS WOODNOW MOMIS BNO.

This handwriting is Nita Jacobson Chewning's. She sent me this picture in 2008.