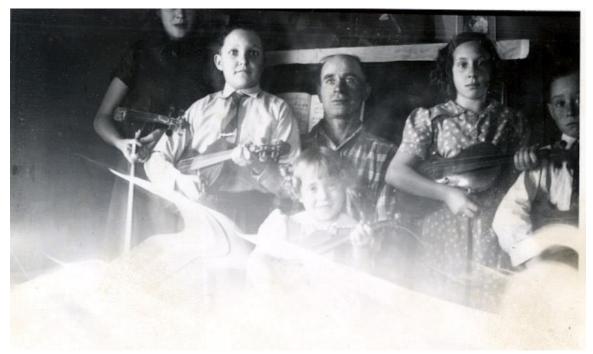

#### Man with two Girls

This picture is a conumdrum. Keith Owen says that it is Mary Carlin Pruitt, daughter of James Madison and Mary Elizabeth Thomas Fetters Chewning, Granville Patrick Chewning (aka <u>William Granville</u> Chewning), and Georgia Chewning, and on the right, daughter of James M. and Mary E. Chewning. That confuses me; why would that man be in a picture with his nieces??

I've also seen this picture identified as William Granville Chewning, son of Granville Washington and Mary Ann Hanvey Chewning, and his own daughters, Addie and Leah.

Nita Chewning gave me the version below. The writing on the photo is not hers; the writing below probably is.