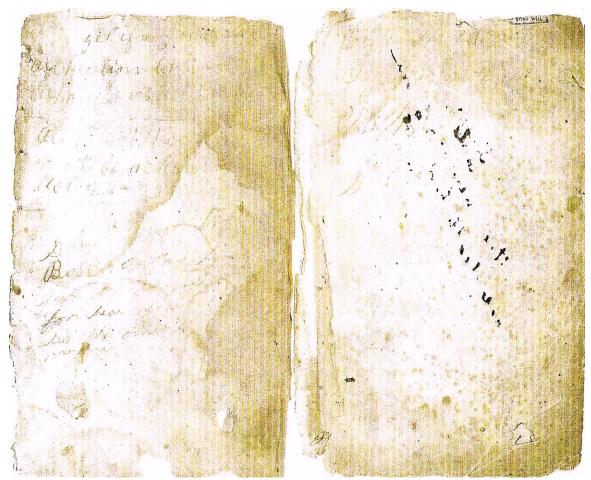

#### John Washington Chewning 'Day Book'

There is a handwritten page from a 'day book' written by John Washington Chewning, that lists various Hanvey names and birthdates. While the book doesn't state who these Hanvey's are in relation to Mary Ann Hanvey Chewning, John's mother, I believe they are Mary Ann Hanvey Chewning's siblings. It also lists birthdates for at least some of his siblings.

From John W. Chewning day book Old Framily Record They than wey was born July Hot alm Hanney was born Heb 16 th in year of 1802 Leb 16 " in year of 180. Leange It Harvey was harn Lee 9 chr year of 1806 Lasmes Le Hanney was borns June 12 mm The year of 1811 alloses Il Harney was born rollary of Hanney was born fre the 113 This the year of efanen her 21 in The year of 1832 april 3" in the year of ser et un ell the uning was train Spril 21' in the year of 1836 Lan 24 thin the year of 1838