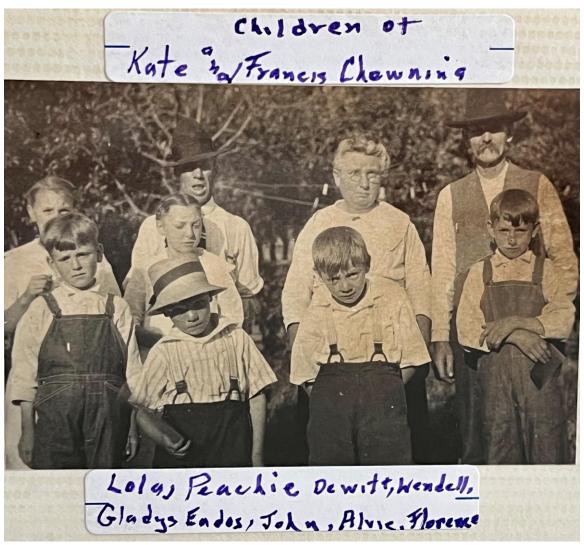

# The Children of Granville Washington and Mary Ann Hanvey Chewning Siblings of Moses William Chewning