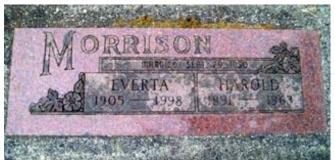

#### **Children of Granville Washington and Mary Ann Hanvey Chewning**

- 1. John Washington Chewning, b. 11/27/1832, Front Royal, Frederick, VA; m. Margaret Missouri Jane Rodgers Hand, 10/4/1854, Union Twp., Clark County, MO; d. 12/9/1911, Lincoln, Benton, MO. Buried in Union-Williams Cemetery, Cole Camp, Benton, MO.
- 2. Catherine E. Chewning Tucker, b. 4/3/1834, VA; m. John Tucker, 1/1/1856, Clark County, MO; d. about ??, unknown (prior to 1872, not listed as heir, or prior to 11/1856, when John Tucker's estate is probated.)
- 3. Ann Martha Chewning, b. 4/21/1836, probably VA; d. unknown
- 4. James Madison Chewning, b. 1/24/1838, Clark County, MO; m. Mary Elizabeth Thomas Fetters, 3/7/1875, at Moses William Chewning's home, Union Twp., Clark County, MO; d. 3/21/1906, Union Twp., Clark County, MO. Buried in Ballard Cemetery, Union Twp., Clark County, MO.
- Mary Frances Chewning Noe, b. 8/24/1839, Neeper, Clark, MO; m. William Perry Noe, 12/23/1860, Union Twp., Clark County, MO; d. 3/24/1928, Dundee, Yamhill, OR. Buried in Rock Point Pioneer Cemetery, Gold Hill, Jackson, OR.
- William Granville "Patsy" Chewning, b. 2/9/1842, Clark County, MO; m. 1st Cordelia Ann Phillips, 10/8/1863, Lee County, IA; m. 2nd Ellen Ella Doak Wright, 9/7/1870, Alexandria, Clark, MO; d. 5/24/1905, LaBette County, KS. Buried in LaBette County, KS, possibly with sons at Elm Grove Cemetery.
- 7. Elizabeth Ann Bettie Chewning, b. 4/30/1843, Clark County, MO; d. 1/27/1867, Union Twp., Clark County, MO.
- 8. Moses William Chewning, b. 1/11/1844, Union Twp., Clark County, MO; m. Elizabeth Ann Lizzie Cannon, 9/5/1870, Clark County, MO; d. 8/24/1888, Union Twp., Clark County, MO. Buried in Antioch Cemetery, Antioch, Clark, MO.
- 9. Henrietta Retta Chewning Ullman, b. 6/11/1847, Clark County, MO; m. Louis Ullman, 10/29/1865, Jackson Twp., Clark County, MO; d. 5/31/1899, Norman, Cleveland, OK. Buried in Warren Cemetery, Norman, Cleveland, OK.
- 10. Reuben B. Chewning, b. 1849, Clark County, MO; d. 1851, Clark County, MO
- 11. George Hanvey Chewning, b. 4/19/1850, Union Twp., Clark County, MO; m. Clarinda A. Wilson, 2/3/1874; d. 6/25/1916, Union Twp., Clark County, MO. Buried in Antioch Cemetery, Antioch, Clark, MO.
- 12. Stephen A. Douglass Chewning, b. 4/16/1852, Union Twp., Clark County, MO; m. Caroline Bergman, 2/1874; d. 4/20/1885, Union Twp., Clark County, MO. Buried in Antioch Cemetery, Clark County, MO.