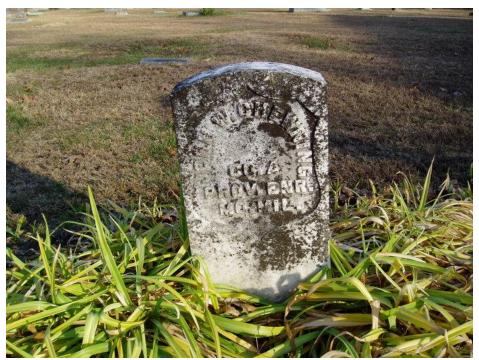

**Slavery in Clark County, MO** 

While the Chewnings were not slave owners, some of their neighbors were. The 1887 History of Clark County, MO, describes incidences within the county of bushwacking and atrocities, skirmishes and conflicts. The climate in Clark County was apparently less contentious than that in neighboring Lewis County, MO. One of Granville and Mary Ann's sons, William Granville Patsy Chewning, fought for the Union with a unit in Warren County, IL (his name is on the statue in the square at Monmouth, Warren, IL). Other than his involvement in the war, I don't have any other proof of what the rest of the family did during the war.