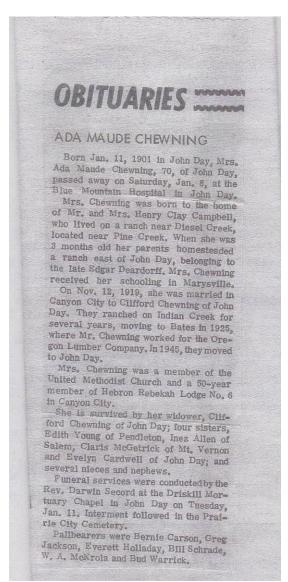

# The Children of Granville Washington and Mary Ann Hanvey Chewning Siblings of Moses William Chewning