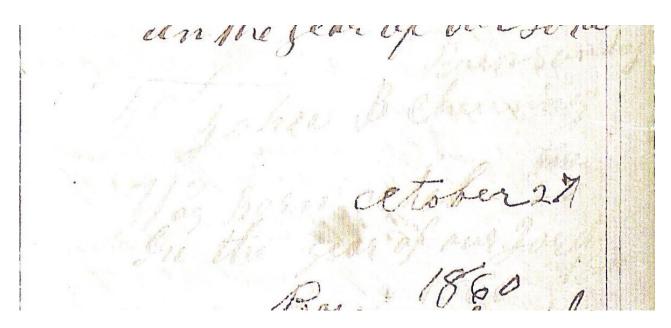

#### John Washington Chewning 'Day Book'

There is a handwritten page from a 'day book' written by John Washington Chewning, that lists various Hanvey names and birthdates. While the book doesn't state who these Hanvey's are in relation to Mary Ann Hanvey Chewning, John's mother, I believe they are Mary Ann Hanvey Chewning's siblings. It also lists birthdates for at least some of his siblings.

From John W. Chewning day book Old Framily Record They than wey was born July Hot alm Hanney was born Heb 16 th in year of 1802 Leb 16 " in year of 180. Leange It Harvey was harn Lee 9 chr year of 1806 Lasmes Le Hanney was borns June 12 mm The year of 1811 alloses Il Harney was born rollary of Hanney was born fre the 113 This the year of efanen her 21 in The year of 1832 april 3" in the year of ser et un ell the uning was train Spril 21' in the year of 1836 Lan 24 thin the year of 1838