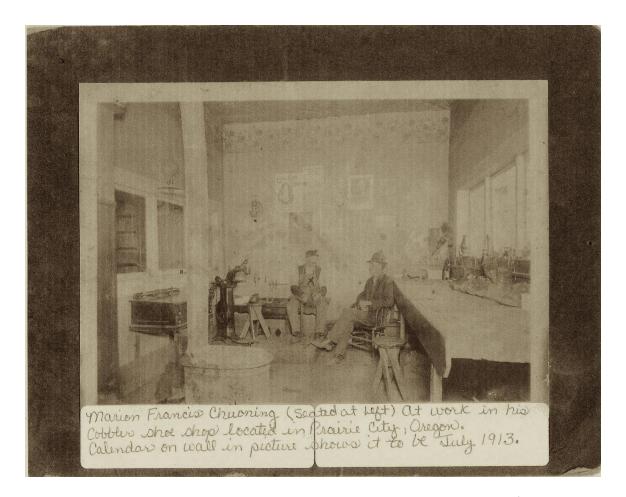

y S.

be

10

Granville Chewning

Granville Chewning, 80, of Twentyn- first street and Wagner avenue, died at 5:30 o'clock Tuesday evening at the home of his daughter, n Mrs. Louis Benz of Green Ridge. He had been ill about three weeks

following a paralytic stroke.

Granville Washington Chewning obit, Sedalia Weekly Democrat, 12.13.1935

Mrs. Louis Benz was his sister (Sarah Boonville Boonie Chewning Benz), not his daughter.

Mr. and Mrs. C. C. Hare attended the funeral of Granville Chewning at the Union church near Cole Camp last Thursday afternoon.

Granville Washington Chewning, funeral, The Sedalia Democrat, 12.22.1935

# Marion Francis "General" Chewning Son of John Washington and Margaret Missouri Jane Hand Chewning Grandson of Granville Washington and Mary Ann Hanvey Chewning





Not sure which version is easier to see. I was playing with the color. I received this picture from a cousin, whose name I don't remember at the moment. She also sent me a stack of pictures from 'The Chewning Bible,' on which she wrote any information she had about the pics. Some are old enough to be tintypes. Several say 'Vincennes, Indiana,' on the back as location of photographer. 8/2023: I uploaded all of the tintypes to my tree, calling them 'Unknown Chewnings.'

#### Pictures from Laurie Christine Hanson Eagelson, 8/2023

I was contacted by Laurie; she's a gr granddaughter of Marion Francis and Katherine McMurdo Chewning. As part of our conversation, she sent me two photos, which include names that seem to be out of sync with the pictures. In response to my questions, she sent this