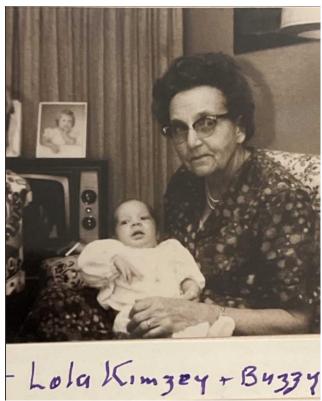

| and used to bim his own as | newers: that I hav               | a witness       | sect his signat | ure or ma |
| GTAMP OF LOCAL BOARDS                                                                                                                                                                                                                                                                                                                                                                                                                                 |                            | Geor                             | rge             | Velo            | ·iu       |

Henry Braxton Kimzey, WWII reg.1



Lola Chewning Riley Kimzey



Lola Chewning Riley Kimzey



Henry Braxton and Lola Chewning Riley Kimzey



### Henry Braxton Kimzey.1



Henry Braxton Kimzey.2

## Henry B. Kimzey

LAKEPORT—Henry B. Kimzey, an Oregon native who had spent 22 of his 78 years in Lake County, died Friday at Lakeside Hospital here.

A retired ranch laborer, he had lived in Lakeport for the past 10 years.

He is survived by his wife, Lola: 3 daughters, Mrs. Wendell Hansen, Medford, Ore.; Mrs. Morris Clifton, Finley; and Mrs. Raymond Thorpe, Hawaii; 2 stepsons, Victor R. Riley, Oakland, and Clyde W. Riley, San Jose; a brother, Bert Kimzey, John Day, Ore.; a half-brother, Robert Kimzey, San Jose; and 6 grandchildren.

Services at 2 p.m. tomorrow will be held at Jones Mortuary here, followed by burial at Kelseyv