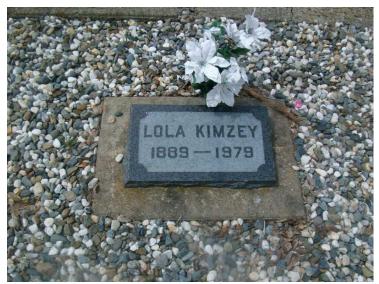

rganized, it's lost. If you are interested, I'll send you what I have. I'm always looking for other eyes to make sure I am accurate and to add to what I know. My email is..... If you are interested in getting these documents, I'll send them to you via email. Thanks so much for getting in touch! Read, 09:06 AM

Laurie Christine Hanson Eagleson

Good Morning 🥰

Thank you so much for the quick response - what a nice surprise!

I would be honored to receive the reports you and your father have prepared. I have a few Chewning photos, although not as old as yours. I'll send them, nonetheless.

Looking forward to hearing from you,

Laurie 😊

11:09 AM



George L Riley stone, Prairie City Cemetery, Prairie City, Grant, OR



Henry Braxton Kimzey stone, Kelseyville Cemetery, Kelseyville, Lake, CA



Lola Chewning Riley Kimzey stone, Kelseyville Cemetery, Kelseyville, Lake, CA

### Miner Is Killed.

Baker, Or., March 13.—George L. Riley was instantly killed yesterday at Placer claim on Dixie creek, half a mile from Prairie City. He was doing assessment work on the claim, and was caught in a cave-in. A brother found the body after Riley failed to return home. He was 20 years old and leaves a wife and two children.

George Levi Riley, obit, The Oregon Daily Journal, 3.14.1915

#### PRAIRIE CITY.

PRAIRIE CITY, Ore.—Although fed for days on the milk of a rabid cow, the baby of William Nelson of this vicinity is apparently none the worse for the unusual experience. It had not been known that the animal was inglected, and it was only when the disease began to manifest itself violently tha