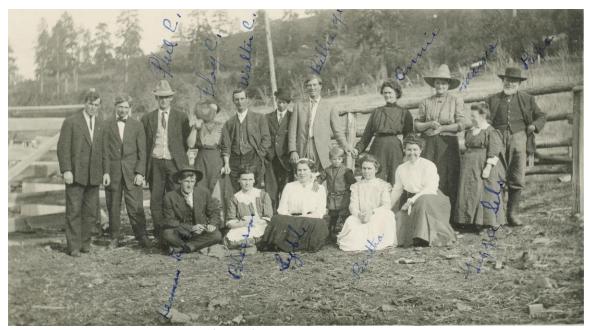

I wonder if Catherine, Ann and Reuben are buried in the Chewning Family Cemetery. Ann may have died in VA before they moved. I don't believe she is on the 1840 census.

Chewning and Webster reunion, Jim Webster's farm, early 1920s, Union Twp., Clark County, MO. Early Chewning in front on ground. He was the son of George Hanvey and Clarinda Wilson Chewning

The handwriting on this picture is mine.

INVERY ENONT EANLY Chaving-Kiosphe Charles + Bnot Sotons
LADYON RIGHT 3 ND 15 CHARLES MOTHEN, WOMAN WITH HAIN UPON
HEADIN MIDDLE IS His ANAND MOTHEN ON MOTHENS SIDE 2.
HAD 4 2ND ON LEFT IN MIDDLE ROW IS ANAND MOTHER ON CHEWING SIDE
I FOR THE NAME! THINK LADY HOLDING BABY IS HER SISTEN
She MANNIED MY ARATONCLE TIM WOBSTEN
IN FRONT ROW IS 2ND FROM LEFT IS WOODNOW MOMIS BNO.

This handwriting is Nita Jacobson Chewning's. She sent me this picture in 2008.