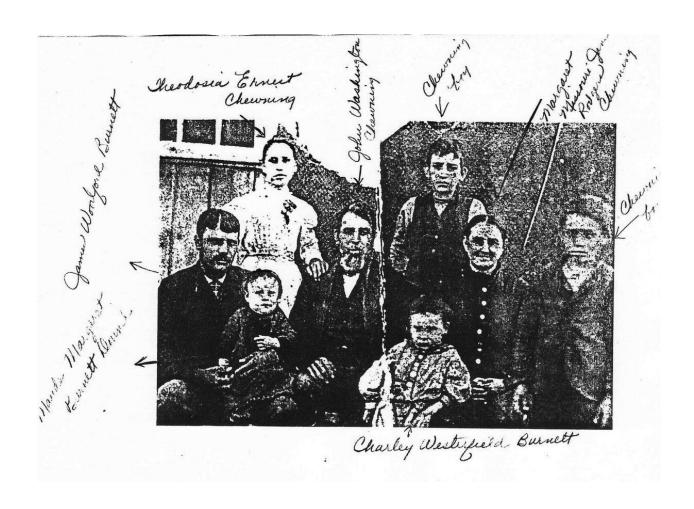

# The Children of Granville Washington and Mary Ann Hanvey Chewning Siblings of Moses William Chewning

#### November 12, 2023

- 1. John Washington Chewning: Granville Washington through John Benjamin
- 2. John Washington Chewning: Bettie Vinson
- 3. John Washington Chewning: Theodosia through Moses William
- 4. John Washington Chewning: Sarah Boonie through Charles Louis
- 5. Catherine E. Chewning Tucker James Madison Chewning son Thomas Edward
- 6. James Madison Chewning: Martha Ellen through Bertha Lee
- 7. Mary Frances Chewning Noe
- 8. William Granville Patsy Chewning: through Franklin Pierce
- 9. William Granville Patsy Chewning: John Henry through Ralph "Blackie"
- 10. Elizabeth A. Bettie Chewning Stephen A. Douglass Chewning