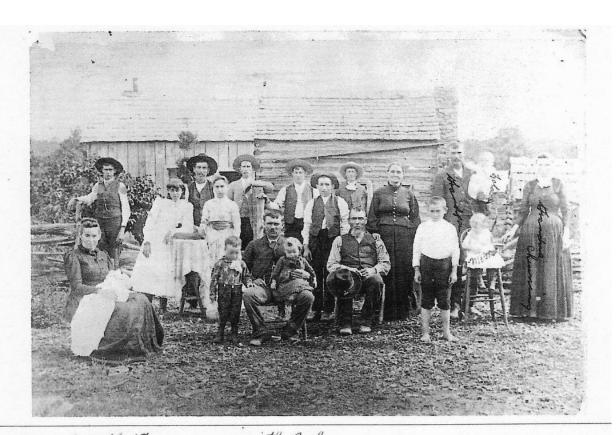

I wonder if Catherine, Ann and Reuben are buried in the Chewning Family Cemetery. Ann may have died in VA before they moved. I don't believe she is on the 1840 census.

Chewning and Webster reunion, Jim Webster's farm, early 1920s, Union Twp., Clark County, MO. Early Chewning in front on ground. He was the son of George Hanvey and Clarinda Wilson Chewning

The handwriting on this picture is mine.

INVERY ENONT EANLY Chaving-Kiosphe Charles + Bnot Sotons
LADYON RIGHT 3 ND 15 CHARLES MOTHEN, WOMAN WITH HAIN UPON
HEADIN MIDDLE IS His ANAND MOTHEN ON MOTHENS SIDE 2.
HAD 4 2ND ON LEFT IN MIDDLE ROW IS ANAND MOTHER ON CHEWING SIDE
I FOR THE NAME! THINK LADY HOLDING BABY IS HER SISTEN
She MANNIED MY ARATONCLE TIM WOBSTEN
IN FRONT ROW IS 2ND FROM LEFT IS WOODNOW MOMIS BNO.

This handwriting is Nita Jacobson Chewning's. She sent me this picture in 2008.