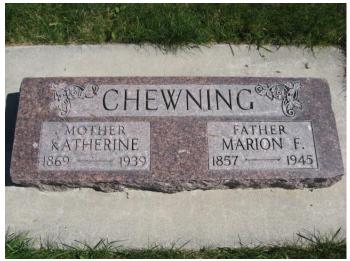

#### **Children of Granville Washington and Mary Ann Hanvey Chewning**

- 1. John Washington Chewning, b. 11/27/1832, Front Royal, Frederick, VA; m. Margaret Missouri Jane Rodgers Hand, 10/4/1854, Union Twp., Clark County, MO; d. 12/9/1911, Lincoln, Benton, MO. Buried in Union-Williams Cemetery, Cole Camp, Benton, MO.
- 2. Catherine E. Chewning Tucker, b. 4/3/1834, VA; m. John Tucker, 1/1/1856, Clark County, MO; d. about ??, unknown (prior to 1872, not listed as heir, or prior to 11/1856, when John Tucker's estate is probated.)
- 3. Ann Martha Chewning, b. 4/21/1836, probably VA; d. unknown
- 4. James Madison Chewning, b. 1/24/1838, Clark County, MO; m. Mary Elizabeth Thomas Fetters, 3/7/1875, at Moses William Chewning's home, Union Twp., Clark County, MO; d. 3/21/1906, Union Twp., Clark County, MO. Buried in Ballard Cemetery, Union Twp., Clark County, MO.
- Mary Frances Chewning Noe, b. 8/24/1839, Neeper, Clark, MO; m. William Perry Noe, 12/23/1860, Union Twp., Clark County, MO; d. 3/24/1928, Dundee, Yamhill, OR. Buried in Rock Point Pioneer Cemetery, Gold Hill, Jackson, OR.
- William Granville "Patsy" Chewning, b. 2/9/1842, Clark County, MO; m. 1st Cordelia Ann Phillips, 10/8/1863, Lee County, IA; m. 2nd Ellen Ella Doak Wright, 9/7/1870, Alexandria, Clark, MO; d. 5/24/1905, LaBette County, KS. Buried in LaBette County, KS, possibly with sons at Elm Grove Cemetery.
- 7. Elizabeth Ann Bettie Chewning, b. 4/30/1843, Clark County, MO; d. 1/27/1867, Union Twp., Clark County, MO.
- 8. Moses William Chewning, b. 1/11/1844, Union Twp., Clark County, MO; m. Elizabeth Ann Lizzie Cannon, 9/5/1870, Clark County, MO; d. 8/24/1888, Union Twp., Clark County, MO. Buried in Antioch Cemetery, Antioch, Clark, MO.
- 9. Henrietta Retta Chewning Ullman, b. 6/11/1847, Clark County, MO; m. Louis Ullman, 10/29/1865, Jackson Twp., Clark County, MO; d. 5/31/1899, Norman, Cleveland, OK. Buried in Warren Cemetery, Norman, Cleveland, OK.
- 10. Reuben B. Chewning, b. 1849, Clark County, MO; d. 1851, Clark County, MO
- 11. George Hanvey Chewning, b. 4/19/1850, Union Twp., Clark County, MO; m. Clarinda A. Wilson, 2/3/1874; d. 6/25/1916, Union Twp., Clark County, MO. Buried in Antioch Cemetery, Antioch, Clark, MO.
- 12. Stephen A. Douglass Chewning, b. 4/16/1852, Union Twp., Clark County, MO; m. Caroline Bergman, 2/1874; d. 4/20/1885, Union Twp., Clark County, MO. Buried in Antioch Cemetery, Clark County, MO.