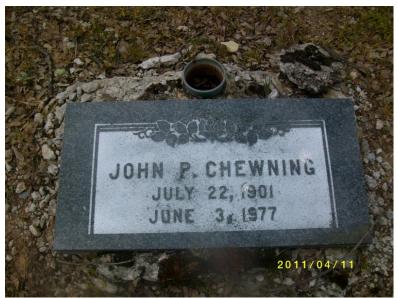

#### **Children of Granville Washington and Mary Ann Hanvey Chewning**

- 1. John Washington Chewning, b. 11/27/1832, Front Royal, Frederick, VA; m. Margaret Missouri Jane Rodgers Hand, 10/4/1854, Union Twp., Clark County, MO; d. 12/9/1911, Lincoln, Benton, MO. Buried in Union-Williams Cemetery, Cole Camp, Benton, MO.
- 2. Catherine E. Chewning Tucker, b. 4/3/1834, VA; m. John Tucker, 1/1/1856, Clark County, MO; d. about ??, unknown (prior to 1872, not listed as heir, or prior to 11/1856, when John Tucker's estate is probated.)
- 3. Ann Martha Chewning, b. 4/21/1836, probably VA; d. unknown
- 4. James Madison Chewning, b. 1/24/1838, Clark County, MO; m. Mary Elizabeth Thomas Fetters, 3/7/1875, at Moses William Chewning's home, Union Twp., Clark County, MO; d. 3/21/1906, Union Twp., Clark County, MO. Buried in Ballard Cemetery, Union Twp., Clark County, MO.
- Mary Frances Chewning Noe, b. 8/24/1839, Neeper, Clark, MO; m. William Perry Noe, 12/23/1860, Union Twp., Clark County, MO; d. 3/24/1928, Dundee, Yamhill, OR. Buried in Rock Point Pioneer Cemetery, Gold Hill, Jackson, OR.
- William Granville "Patsy" Chewning, b. 2/9/1842, Clark County, MO; m. 1st Cordelia Ann Phillips, 10/8/1863, Lee County, IA; m. 2nd Ellen Ella Doak Wright, 9/7/1870, Alexandria, Clark, MO; d. 5/24/1905, LaBette County, KS. Buried in LaBette County, KS, possibly with sons at Elm Grove Cemetery.
- 7. Elizabeth Ann Bettie Chewning, b. 4/30/1843, Clark County, MO; d. 1/27/1867, Union Twp., Clark County, MO.
- 8. Moses William Chewning, b. 1/11/1844, Union Twp., Clark County, MO; m. Elizabeth Ann Lizzie Cannon, 9/5/1870, Clark County, MO; d. 8/24/1888, Union Twp., Clark County, MO. Buried in Antioch Cemetery, Antioch, Clark, MO.
- 9. Henrietta Retta Chewning Ullman, b. 6/11/1847, Clark County, MO; m. Louis Ullman, 10/29/1865, Jackson Twp., Clark County, MO; d. 5/31/1899, Norman, Cleveland, OK. Buried in Warren Cemetery, Norman, Cleveland, OK.
- 10. Reuben B. Chewning, b. 1849, Clark County, MO; d. 1851, Clark County, MO
- 11. George Hanvey Chewning, b. 4/19/1850, Union Twp., Clark County, MO; m. Clarinda A. Wilson, 2/3/1874; d. 6/25/1916, Union Twp., Clark County, MO. Buried in Antioch Cemetery, Antioch, Clark, MO.
- 12. Stephen A. Douglass Chewning, b. 4/16/1852, Union Twp., Clark County, MO; m. Caroline Bergman, 2/1874; d. 4/20/1885, Union Twp., Clark County, MO. Buried in Antioch Cemetery, Clark County, MO.