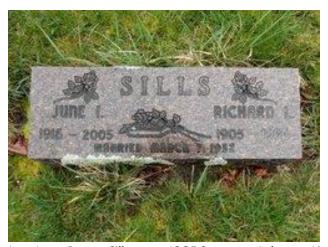

#### **Children of Granville Washington and Mary Ann Hanvey Chewning**

- 1. John Washington Chewning, b. 11/27/1832, Front Royal, Frederick, VA; m. Margaret Missouri Jane Rodgers Hand, 10/4/1854, Union Twp., Clark County, MO; d. 12/9/1911, Lincoln, Benton, MO. Buried in Union-Williams Cemetery, Cole Camp, Benton, MO.
- 2. Catherine E. Chewning Tucker, b. 4/3/1834, VA; m. John Tucker, 1/1/1856, Clark County, MO; d. about ??, unknown (prior to 1872, not listed as heir, or prior to 11/1856, when John Tucker's estate is probated.)
- 3. Ann Martha Chewning, b. 4/21/1836, probably VA; d. unknown
- 4. James Madison Chewning, b. 1/24/1838, Clark County, MO; m. Mary Elizabeth Thomas Fetters, 3/7/1875, at Moses William Chewning's home, Union Twp., Clark County, MO; d. 3/21/1906, Union Twp., Clark County, MO. Buried in Ballard Cemetery, Union Twp., Clark County, MO.
- Mary Frances Chewning Noe, b. 8/24/1839, Neeper, Clark, MO; m. William Perry Noe, 12/23/1860, Union Twp., Clark County, MO; d. 3/24/1928, Dundee, Yamhill, OR. Buried in Rock Point Pioneer Cemetery, Gold Hill, Jackson, OR.
- William Granville "Patsy" Chewning, b. 2/9/1842, Clark County, MO; m. 1st Cordelia Ann Phillips, 10/8/1863, Lee County, IA; m. 2nd Ellen Ella Doak Wright, 9/7/1870, Alexandria, Clark, MO; d. 5/24/1905, LaBette County, KS. Buried in LaBette County, KS, possibly with sons at Elm Grove Cemetery.
- 7. Elizabeth Ann Bettie Chewning, b. 4/30/1843, Clark County, MO; d. 1/27/1867, Union Twp., Clark County, MO.
- 8. Moses William Chewning, b. 1/11/1844, Union Twp., Clark County, MO; m. Elizabeth Ann Lizzie Cannon, 9/5/1870, Clark County, MO; d. 8/24/1888, Union Twp., Clark County, MO. Buried in Antioch Cemetery, Antioch, Clark, MO.
- 9. Henrietta Retta Chewning Ullman, b. 6/11/1847, Clark County, MO; m. Louis Ullman, 10/29/1865, Jackson Twp., Clark County, MO; d. 5/31/1899, Norman, Cleveland, OK. Buried in Warren Cemetery, Norman, Cleveland, OK.
- 10. Reuben B. Chewning, b. 1849, Clark County, MO; d. 1851, Clark County, MO
- 11. George Hanvey Chewning, b. 4/19/1850, Union Twp., Clark County, MO; m. Clarinda A. Wilson, 2/3/1874; d. 6/25/1916, Union Twp., Clark County, MO. Buried in Antioch Cemetery, Antioch, Clark, MO.
- 12. Stephen A. Douglass Chewning, b. 4/16/1852, Union Twp., Clark County, MO; m. Caroline Bergman, 2/1874; d. 4/20/1885, Union Twp., Clark County, MO. Buried in Antioch Cemetery, Clark County, MO.