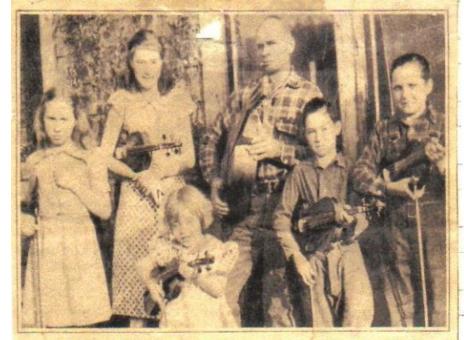

#### Man with two Girls

This picture is a conumdrum. Keith Owen says that it is Mary Carlin Pruitt, daughter of James Madison and Mary Elizabeth Thomas Fetters Chewning, Granville Patrick Chewning (aka <u>William Granville</u> Chewning), and Georgia Chewning, and on the right, daughter of James M. and Mary E. Chewning. That confuses me; why would that man be in a picture with his nieces??

I've also seen this picture identified as William Granville Chewning, son of Granville Washington and Mary Ann Hanvey Chewning, and his own daughters, Addie and Leah.

Nita Chewning gave me the version below. The writing on the photo is not hers; the writing below probably is.