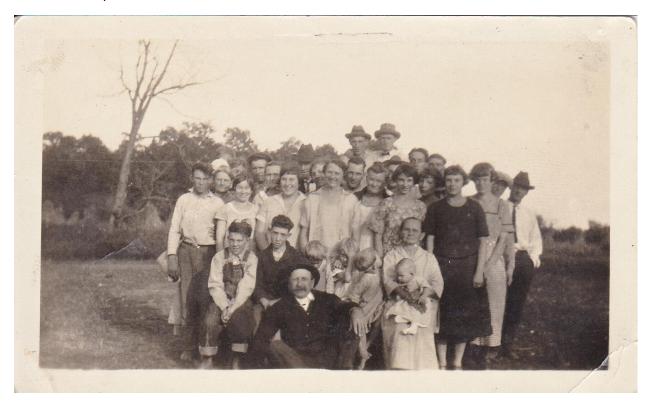

I wonder if Catherine, Ann and Reuben are buried in the Chewning Family Cemetery. Ann may have died in VA before they moved. I don't believe she is on the 1840 census.

Chewning and Webster reunion, Jim Webster's farm, early 1920s, Union Twp., Clark County, MO. Early Chewning in front on ground. He was the son of George Hanvey and Clarinda Wilson Chewning

The handwriting on this picture is mine.

INVERY ENONT EANLY Chaving-Kiosphe Charles + Bnot Sotons
LADYON RIGHT 3 ND 15 CHARLES MOTHEN, WOMAN WITH HAIN UPON
HEADIN MIDDLE IS His ANAND MOTHEN ON MOTHENS SIDE 2.
HAD 4 2ND ON LEFT IN MIDDLE ROW IS ANAND MOTHER ON CHEWING SIDE
I FOR THE NAME! THINK LADY HOLDING BABY IS HER SISTEN
She MANNIED MY ARATONCLE TIM WOBSTEN
IN FRONT ROW IS 2ND FROM LEFT IS WOODNOW MOMIS BNO.

This handwriting is Nita Jacobson Chewning's. She sent me this picture in 2008.