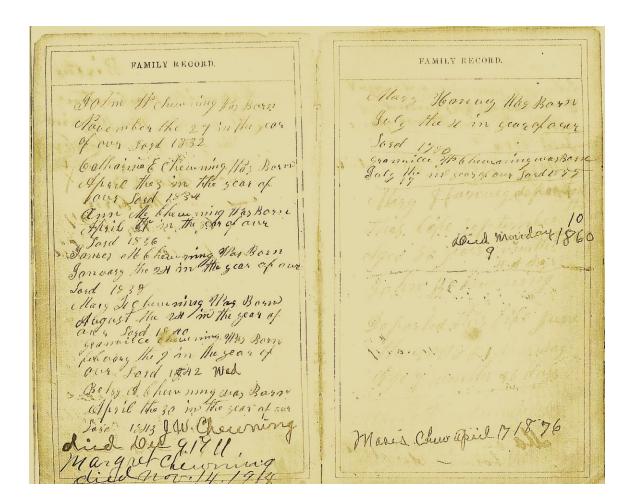

#### John Washington Chewning 'Day Book'

There is a handwritten page from a 'day book' written by John Washington Chewning, that lists various Hanvey names and birthdates. While the book doesn't state who these Hanvey's are in relation to Mary Ann Hanvey Chewning, John's mother, I believe they are Mary Ann Hanvey Chewning's siblings. It also lists birthdates for at least some of his siblings.

From John W. Chewning day book Old Framily Record They than wey was born July Hot alm Hanney was born Heb 16 th in year of 1802 Leb 16 " in year of 180. Leange It Harvey was harn Lee 9 chr year of 1806 Lasmes Le Hanney was borns June 12 mm The year of 1811 alloses Il Harney was born rollary of Hanney was born fre the 113 This the year of efanen her 21 in The year of 1832 april 3" in the year of ser et un ell the uning was train Spril 21' in the year of 1836 Lan 24 thin the year of 1838