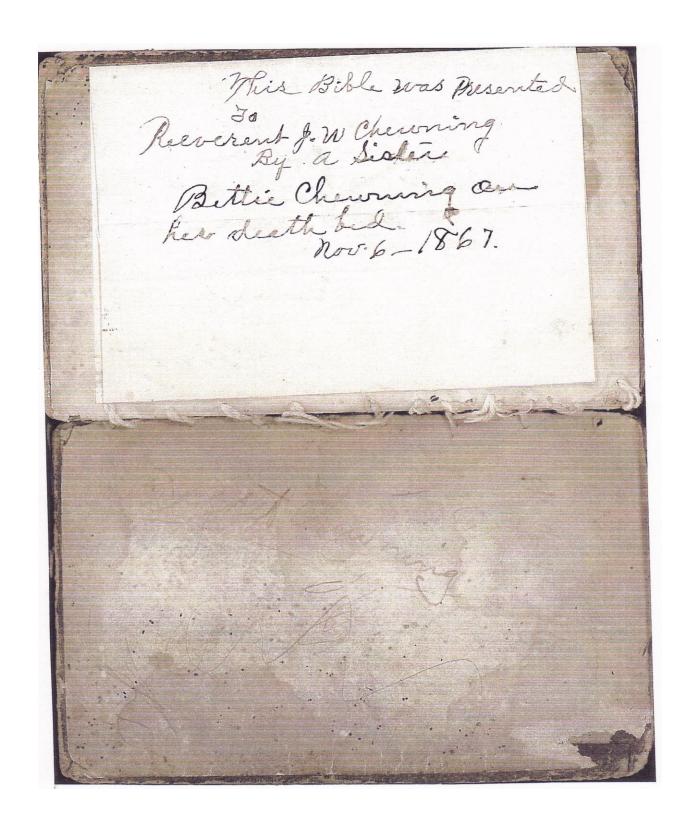

#### Chewning genealogy by Elizabeth Frances Bettie Chewning Vinson

I received these pages from Nita Chewning. The top portion of the first page is clearly written by an older person – and the marginal note says 'Written by Bettie F. Chewning Vinson before her death May 1, 1951.'

Bettie F. was the daughter of John Washington and Margaret Missouri Jane Hand Rodgers Chewning. Bettie was b. 8/27/1864, in Clark County, MO, and d. 5/1/1951, in Fremont County, WY.

The remainder of the first page and all of the second, which is clearly in a different hand, was written by Bettie's daughter, Verna Vinson Maxwell. Verna was b. 3/22/1889, in Lincoln, Benton, MO, and d. 5/22/1975, in Riverton, Fremont, WY.