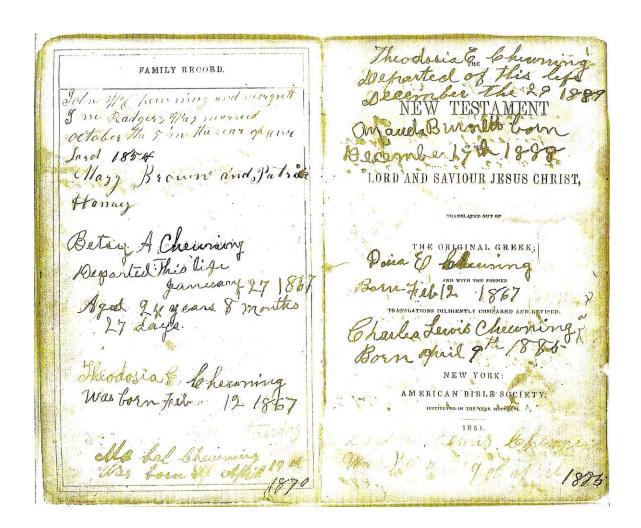

#### John Washington Chewning 'Day Book'

There is a handwritten page from a 'day book' written by John Washington Chewning, that lists various Hanvey names and birthdates. While the book doesn't state who these Hanvey's are in relation to Mary Ann Hanvey Chewning, John's mother, I believe they are Mary Ann Hanvey Chewning's siblings. It also lists birthdates for at least some of his siblings.

From John W. Chewning day book Old Framily Record They than wey was born July Hot alm Hanney was born Heb 16 th in year of 1802 Leb 16 " in year of 180. Leange It Harvey was harn Lee 9 chr year of 1806 Lasmes Le Hanney was borns June 12 mm The year of 1811 alloses Il Harney was born rollary of Hanney was born fre the 113 This the year of efanen her 21 in The year of 1832 april 3" in the year of ser et un ell the uning was train Spril 21' in the year of 1836 Lan 24 thin the year of 1838