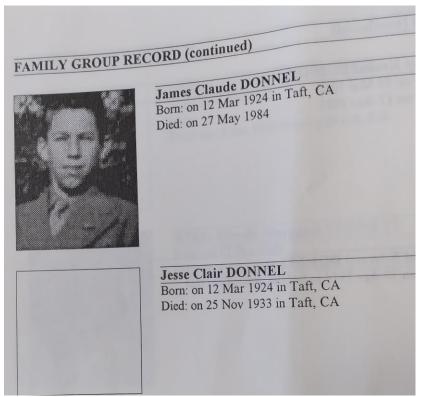

h324 Eastern av -Claude r320 North Donnell Maude (wid A L) h523b Lucard Donnelly Dorothea E Mrs asst mgr Cornet Stores h1006

#### Albert d in 1958

DONNEL-Albert Lee, 74. of 3667 Hackett Ave., died Saturday. Surviving are sons, LeRoy, Charles, Harold and Claude: daughters, Mrs. Marie Latkowski and Mrs. Virginia Simonson; brother, Arthur. Service today, 2 p.m., Lakewood Mortuary Chapel.

Albert Lee Donnel, obit, LongBeachIndependent, 1.21.1958

1961 Taft, Kern, CA directory

Donnel Arth R (Laura C) h324 Eastern av
Donnel Betty M dir of recreation West Side Recreation & Park
Dist h531½ D
Donnel Cork (Marge) mgr Cork Donnel's Hancock Sta h105 Cornel Maude M Mrs h310 Kern
Donnel's Cork Hancock Station Cork Donnel mgr gas sta
301 Kern Donnelly Wm H (Dorothea) oil wkr Stand Oil h1006 Stevens



James Claude Donnel, from Linda Anderson

#### Maude's obit from FAG:

Maude Margaret Burnett Donnel is the daughter James Woodford Burnett and Theodosia Chewning Burnett. She is the second of their two children and the only daughter.

She is the parental granddaughter of Charles Burnett and Sarah Frances Kennedy Burnett.

She is the sister to Charley W.

She married Albert Lee Donnel and they are the parents of Charlie, Norris, Leroy, Harold, Marie, James, and Jesse.

She died at the age of 87 years old and was buried in the West Side District Cemetery.

Arrangements were made through Erickson and Brown Funeral Home.

# Children of Albert Lee and Maude Margaret Burnett Donnel Grandchildren of James Woodford and Theodosia Ernest Dosia Chewning Burnett Great Grandchildren of John Washingt