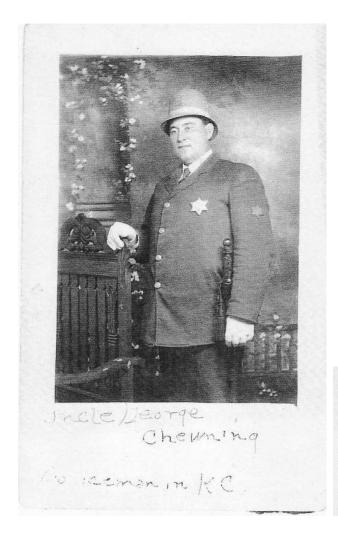

Great Grandson of Granville Washington and Mary Ann Hanvey Chewning



from Linda Anderson

#### **Mabel or Maybell Chewning**

<u>Daughter of John Washington and Margaret Missouri Jane Hand Chewning</u>
<u>Granddaughter of Granville Washington and Mary Ann Hanvey Chewning</u>

According to John Washington Chewning's Bible, Mabel was b. 4/19/1870. There is an entry for Maybell's death, but it's so hard to read.

'Mabel Chewning departed this life???? 1879'

The genealogy written by Elizabeth Frances Bettie Chewning Vinson and her daughter Verna Vinson Maxwell, says 'Maybell' lived about 5 years.

### George Kindel Chewning

Son of John Washington and Margaret Missouri Jane Hand Chewning Grandson of Granville Washington and Mary Ann Hanvey Chewning



From John Washington Chewning's Bible



George Son of John W. Cheving.

Police mon en K.C. Mo.

John believe

I found a KC directory for 1916, listing his as policeman.



Lawrence Che Jring who son of George Kendle Jute was the washington chewing teles was son of 1807 prompile washington, 1807

**Lawrence Chewning** 

South of Cole Camp, married James Run april 191870 and deed in wind 5 may bell Chewring born in Clark Co. 500. april 191873, wied may 24 1925 rear Lawry K. Chewring born "
Vero Hiorida, majoried minnie Cantrell, had it baby girls all who deid and had I bay Leurence Chewing who married in Florida and died. Bath is had I bay Leurence Chewing who married in Florida and died. Bath is and Lawrence dead. heried in Florida in Wilcox ariz, buried there

From Elizabeth Frances Bettie Chewning Vinson and Verna Vinson Maxw