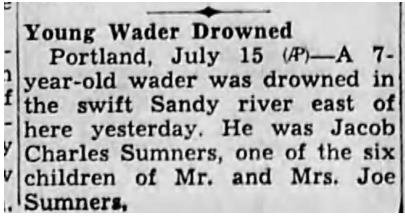

|
|          | that my<br>n his ownswers o | Board Loo Ben | re true; that I he ave know | nat the per ve witness vledge are t | son regissed his signature, exceeding the signature (City on 2) | of resistration of the country of th |

### **Tragedy to Charles Westerfield Burnett's grandson**

### Another of Fyrn's children dies

Jacob Charles Sumners was son of Joe Marion and Fyrn Virginia Burnett Sumners. Apparently they were itinerate berry pickers, and were travelling through Oregon when their 7 year old son drowned while attempting to help another little boy, whose foot was stuck in a river bed. They were so poor that a stranger came forward to pay to ship the boy's body home to Sedalia. These articles were published around the country.



Jacob Charles Sumners obit, Salem, OR, Daily Capital Journal, 7.15.1949

# Mother Wants Son's Body Brought Here

### Rich Californian, Name Unknown, Furnishes Money

PORTLAND, Ore., July 16—(P)—A big-hearted Californian with a passion for anonymity arranged for the burial of a 7-year-old hero today.

It was Thursday when 7-yearold Jacob Charles Sumners, one of the six children of transient berry pickers, heard a little boy yell that his foot was caught in rocks of the Sandy river.

Little Jacob, wading on the other side, started splashing across the river to help. The mid-stream current caught him.

The Sumners family, formerly of Sedalia, later of Dresden, and more recently of near Lincoln, left that place a couple of years ago. Mr. Sumners' mother resides about seven or eight miles sou