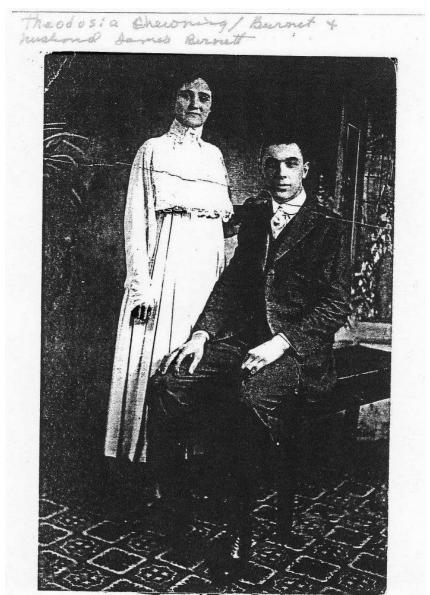

### **Theodosia Ernest Chewning Burnett**

<u>Daughter of John Washington and Margaret Missouri Jane Hand Chewning</u> <u>Granddaughter of Granville Washington and Mary Ann Hanvey Chewning</u>