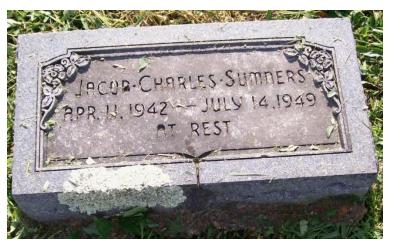

# The Children of Granville Washington and Mary Ann Hanvey Chewning Siblings of Moses William Chewning

### October 17, 2023

- 1. John Washington Chewning: Granville Washington through John Benjamin
- 2. John Washington Chewning: Bettie Vinson
- 3. John Washington Chewning: Theodosia through Moses William
- 4. John Washington Chewning: Sarah Boonie through Charles Louis
- 5. Catherine E. Chewning Tucker James Madison Chewning son Thomas Edward
- <u>6. James Madison Chewning: Martha Ellen through Bertha Lee</u>
- 7. Mary Frances Chewning Noe
- 8. William Granville Patsy Chewning: through Franklin Pierce
- 9. William Granville Patsy Chewning: John Henry through Ralph "Blackie"
- 10. Elizabeth A. Bettie Chewning Stephen A. Douglass Chewning