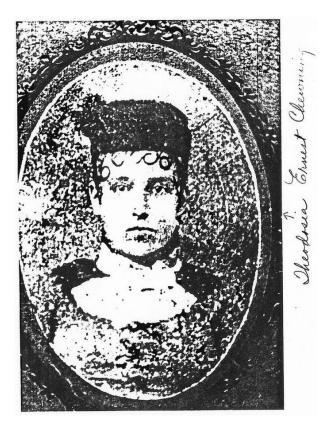

### **Theodosia Ernest Chewning Burnett**

<u>Daughter of John Washington and Margaret Missouri Jane Hand Chewning</u> <u>Granddaughter of Granville Washington and Mary Ann Hanvey Chewning</u>