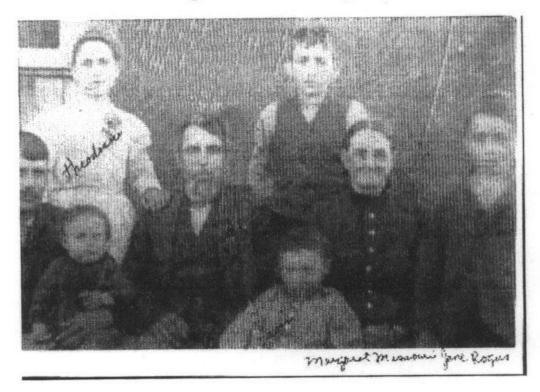

# John Washington Chewning and Family

front row: James Woodford Burnett holding Maude Margaret Burnett, John Washington Chewning, Charley Westerfield Burnett, Margaret Missouri Jane Hand Chewning, Chewning boy second row: Theodosia Ernest Chewning Burnett, Chewning boy.