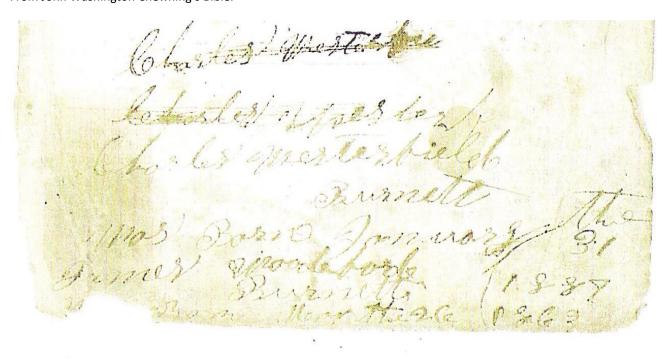

### **Theodosia Ernest Chewning Burnett**

<u>Daughter of John Washington and Margaret Missouri Jane Hand Chewning</u> <u>Granddaughter of Granville Washington and Mary Ann Hanvey Chewning</u>