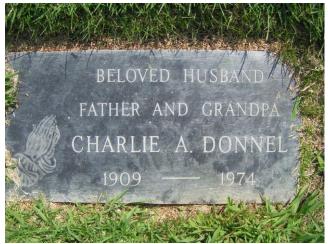

tery, Taft, Kern, CA.
- 6. Virginia Katherine Donnel Simonson, b. 1/17/1922, Sedalia, Pettis, MO; m. Robert Merle Simonson, 2/9/1942, Napa, Napa, CA; d. 11/7/1995, Kern County, CA; buried in West Side District Cemetery, Taft, Kern, CA.
- 7. Jesse Clair Donnel, b. 3/12/1924, Taft, Kern, CA; d. 11/25/1933, Taft, Kern, CA; buried in West Side District Cemetery, Taft, Kern, CA.
- 8. James Claud Donnel, b. 3/12/1924, Taft, Kern, CA; d. 5/27/1984, Orange County, CA; buried in

#### **Charles Arthur Charlie Donnel**

Son of Albert Lee and Maude Margaret Burnett Donnel

Grandson of James Woodford and Theodosia Ernest Dosia Chewning Burnett

Great Grandson of John Washington and Margaret Missouri Jane Rodgers Hand Chewning

Great Great Grandson of Granville Washington and Mary Ann Hanvey Chewning



Charles Arthur Donnel stone, Green Hills Memorial Park, Rancho Palos Verde, CA



Charles Arthur Donnel, 1930s, Buttonwillow, CA





Charles Arthur and Geneva Marvel Neva Stiteler Donnel, Torrance, CA 1947



Charles Arthur and Beulah D Wadley Donnel



Charles Arthur and Beulah D Wadley Donnel, 1960s

DONNEL. Charlie Arthur. age 65. passed away April 24, 1974, In Carson He was born March 31, 1909. In Coal Camp, Missouri, and had been a Carson resident for 29 years. He had been a mechanic for three year's with Bill Moore Production Company, and for 25 yrs. with Royalty Service Oil Co. in Wilmington, he was a member of the Kern County Mounted Sheritt's Posse from 1938 to 1944. Survived by his wife, Beulah Donnel of Carson; three daughters, Vahden Terry of Costa Mesa. Betty Willrich of So