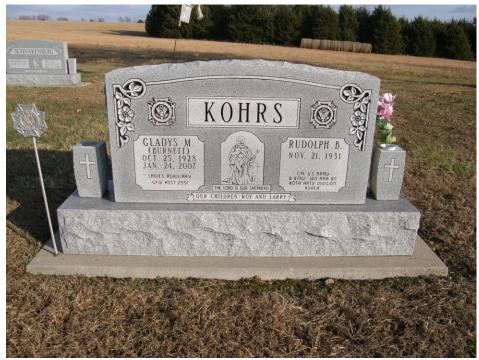

### **Theodosia Ernest Chewning Burnett**

<u>Daughter of John Washington and Margaret Missouri Jane Hand Chewning</u> <u>Granddaughter of Granville Washington and Mary Ann Hanvey Chewning</u>