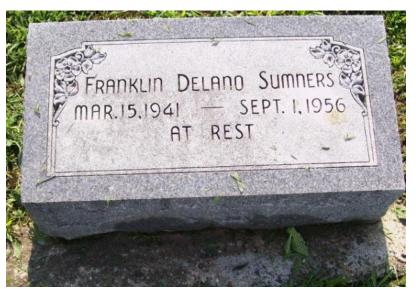

# The Children of Granville Washington and Mary Ann Hanvey Chewning Siblings of Moses William Chewning

### October 17, 2023

- 1. John Washington Chewning: Granville Washington through John Benjamin
- 2. John Washington Chewning: Bettie Vinson
- 3. John Washington Chewning: Theodosia through Moses William
- 4. John Washington Chewning: Sarah Boonie through Charles Louis
- 5. Catherine E. Chewning Tucker James Madison Chewning son Thomas Edward
- <u>6. James Madison Chewning: Martha Ellen through Bertha Lee</u>
- 7. Mary Frances Chewning Noe
- 8. William Granville Patsy Chewning: through Franklin Pierce
- 9. William Granville Patsy Chewning: John Henry through Ralph "Blackie"
- 10. Elizabeth A. Bettie Chewning Stephen A. Douglass Chewning