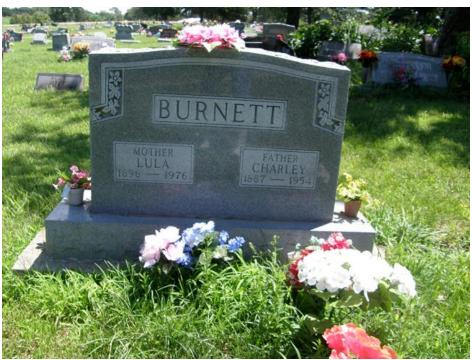

### **Theodosia Ernest Chewning Burnett**

<u>Daughter of John Washington and Margaret Missouri Jane Hand Chewning</u> <u>Granddaughter of Granville Washington and Mary Ann Hanvey Chewning</u>