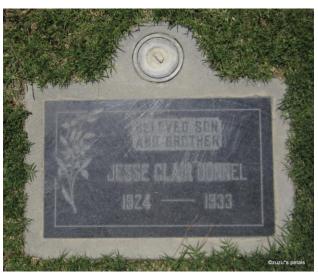

# The Children of Granville Washington and Mary Ann Hanvey Chewning Siblings of Moses William Chewning