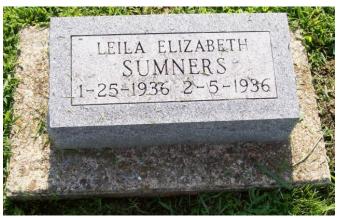

# The Children of Granville Washington and Mary Ann Hanvey Chewning Siblings of Moses William Chewning

### October 17, 2023

- 1. John Washington Chewning: Granville Washington through John Benjamin
- 2. John Washington Chewning: Bettie Vinson
- 3. John Washington Chewning: Theodosia through Moses William
- 4. John Washington Chewning: Sarah Boonie through Charles Louis
- 5. Catherine E. Chewning Tucker James Madison Chewning son Thomas Edward
- <u>6. James Madison Chewning: Martha Ellen through Bertha Lee</u>
- 7. Mary Frances Chewning Noe
- 8. William Granville Patsy Chewning: through Franklin Pierce
- 9. William Granville Patsy Chewning: John Henry through Ralph "Blackie"
- 10. Elizabeth A. Bettie Chewning Stephen A. Douglass Chewning