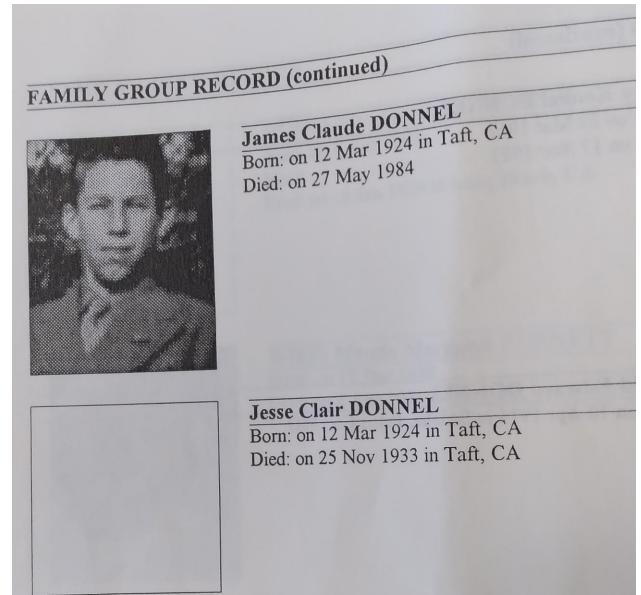

# The Children of Granville Washington and Mary Ann Hanvey Chewning Siblings of Moses William Chewning