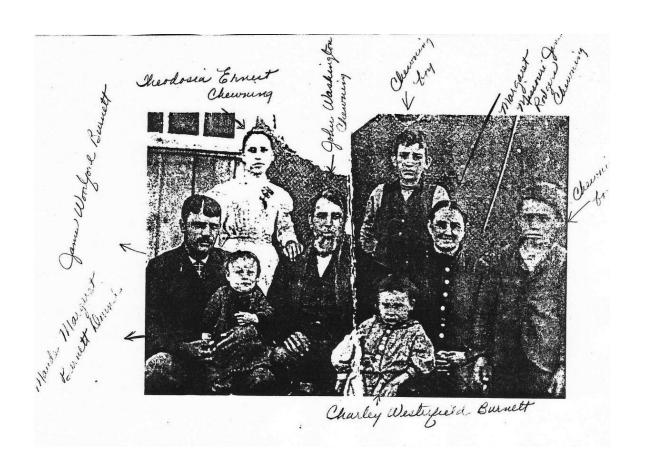

# John Washington Chewning and Family

front row: James Woodford Burnett holding Maude Margaret Burnett, John Washington Chewning, Charley Westerfield Burnett, Margaret Missouri Jane Hand Chewning, Chewning boy second row: Theodosia Ernest Chewning Burnett, Chewning boy.