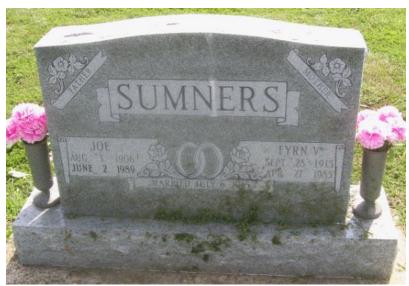

# The Children of Granville Washington and Mary Ann Hanvey Chewning Siblings of Moses William Chewning

### October 17, 2023

- 1. John Washington Chewning: Granville Washington through John Benjamin
- 2. John Washington Chewning: Bettie Vinson
- 3. John Washington Chewning: Theodosia through Moses William
- 4. John Washington Chewning: Sarah Boonie through Charles Louis
- 5. Catherine E. Chewning Tucker James Madison Chewning son Thomas Edward
- <u>6. James Madison Chewning: Martha Ellen through Bertha Lee</u>
- 7. Mary Frances Chewning Noe
- 8. William Granville Patsy Chewning: through Franklin Pierce
- 9. William Granville Patsy Chewning: John Henry through Ralph "Blackie"
- 10. Elizabeth A. Bettie Chewning Stephen A. Douglass Chewning