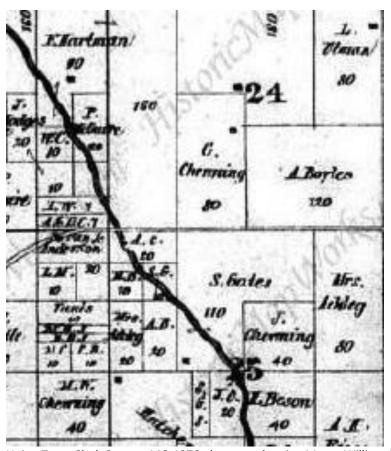

James Madison and Mary Elizabeth Thomas Fetters Chewning, marr cert.2

Owned land in Union Twp.

Union Twp., Clark County, MO 1876 plat map, showing Moses William Chewning, James (J) Chewning, and George Hanvey (G) Chewning land.

## 1896 Atlas

James, along with his brother, George Hanvey Chewning, and his sister-in-law Elizabeth Ann Lizzie Cannon Chewning, and nephew Theodore, are listed in the 1896 Johnson's Clark County, MO, atlas. Their last names are misspelled as either Chenning or Chening.

Union Twp., Clark County, MO 1896 plat map, showing James Madison Chewning land in Sec 33 (and 21.20 acres in Sec. 4). Notice Elizabeth Ann Lizzie Cannon Chewning in Section 26.

According to the tombstone information above, and the fact that the 1900 census says they lost 4 children, 3 of those 4 could be Viola, Oscar L., and Emma C., all of whose tombstones say they died prior to 1900. Nita's information says that Jane Viola and Emma both died of snakebite (Jane Viola in June 1890, Emma in May 1900). Emma's obit says she died of typhoid fever.