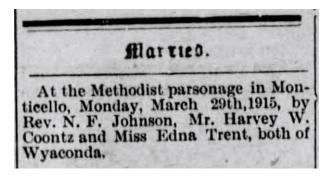

# CHEWNING

Mary Elizabeth Thomas was born Jan. 14, 1350; was married to John Fetters June 10, 1870. To this union two children were born-Mrs. Sherman Carlin, of Williaimstown, and John Fetters, Her husband died in 1873, after which she was married to James M. Chewning March 16, 1874. To this union were born nine children-Mrs. Jessie Trent, of Rutledge, Mo.; Mrs. W. F. Slater, of Vincennes, Ind.; Thos. E. Chewning, of Williamstown; Mrs. Thos. Pierce, of Williamstown; Mrs. A. S. Jollifer, of Southerland Neb .; Mrs. Joseph Harr, of Newark, S. Dak, John Fetters, Viola, Oscar and Emma Chewning preceded her in death. She was converted and baptized into the fellowship of the South Wyaconda Baptist church, by Eld. O. F. D. Wilson of Wyaconda, 25 years ago. The funeral was conducted from the S. Wyaconda Baptist church by Eld. Wilson, June 15, 1916, after which the remains were interred in the cemetery at that place. O. F. D. W. place.

Her husband died in 1873.after which she was married to James M. Chewning March 16, 1874. To this union were born nine children--Mrs.Jessie Trent. of Rutledge, Mo.; Mrs. W.F. Slater, of Vincennes, Ind.; Thomas. E. Chewning, of Williamstown; Mrs, Thos. Pierce, of Williamstown; Mrs.A. S.Jollifer, of Southerland. Neb; Mrs. Joseph Harr, of Newark, S. Dak. John Fetters, Viola, Osker and Emma Chewning preceded her in death. She was converted and baptized into the fellowship of the South Wyaconda Baptist church, by Eld. O.F.D. Wilson. of Wyaconda, 25 years ago. The funeral was conducted from the S. Wyaconda Baptist church by Eld. Wilson. June 15, 1916.after which the remains were interrad in the cemetery at that place. O.F.D.W.