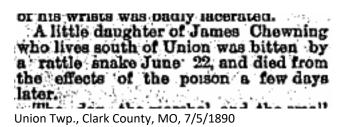

Union Twp., Clark County, MO 1896 plat map, showing James Madison Chewning land in Sec 33 (and 21.20 acres in Sec. 4). Notice Elizabeth Ann Lizzie Cannon Chewning in Section 26.

According to the tombstone information above, and the fact that the 1900 census says they lost 4 children, 3 of those 4 could be Viola, Oscar L., and Emma C., all of whose tombstones say they died prior to 1900. Nita's information says that Jane Viola and Emma both died of snakebite (Jane Viola in June 1890, Emma in May 1900). Emma's obit says she died of typhoid fever.

Viola Jane Chewning, b. 5/6/1880, died. 6/21/1890.

Son Oscar L. Chewning, b. 4/16/1891, died 12/23/1891.

John Fetters d. just three days before Emma, on 5/24/1900.

Daughter Emma C. Chewning, b. 6/16/1886, died 5/27/1900.