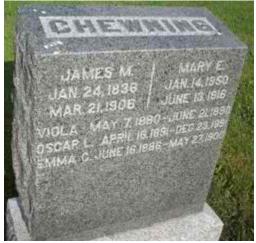

# James Madison Chewning Son of Granville Washington and Mary Ann Hanvey Chewning

James Madison Chewning, b. 1/24/1836 from tombstone, 1838 from brother's journal, Union Twp., Clark County, MO; m. Mary Elizabeth Thomas Fetters, 3/7/1875, Union Twp., Clark County, MO; d. 3/21/1906, Kahoka, Clark, MO; buried in Ballard Cemetery, Union Twp., Clark County, MO

James Madison and Mary Elizabeth Thomas Fetters Chewning stone, Ballard Cemetery, Union Twp., Clark County, MO.

Union Twp., Clark County, MO 1896 plat map, showing James Madison Chewning land in Sec 33 (and 21.20 acres in Sec. 4). Notice Elizabeth Ann Lizzie Cannon Chewning in Section 26.

According to the tombstone information above, and the fact that the 1900 census says they lost 4 children, 3 of those 4 could be Viola, Oscar L., and Emma C., all of whose tombstones say they died prior to 1900. Nita's information says that Jane Viola and Emma both died of snakebite (Jane Viola in June 1890, Emma in May 1900). Emma's obit says she died of typhoid fever.

Viola Jane Chewning, b. 5/6/1880, died. 6/21/1890.

Son Oscar L. Chewning, b. 4/16/1891, died 12/23/1891.

John Fetters d. just three days before Emma, on 5/24/1900.

Daughter Emma C. Chewning, b. 6/16/1886, died 5/27/1900.