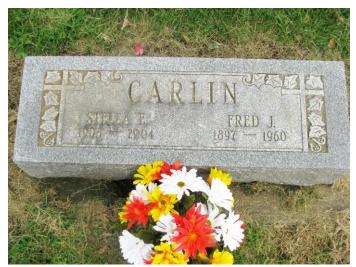

# CHEWNING

Mary Elizabeth Thomas was born Jan. 14, 1350; was married to John Fetters June 10, 1870. To this union two children were born-Mrs. Sherman Carlin, of Williaimstown, and John Fetters, Her husband died in 1873, after which she was married to James M. Chewning March 16, 1874. To this union were born nine children-Mrs. Jessie Trent, of Rutledge, Mo.; Mrs. W. F. Slater, of Vincennes, Ind.; Thos. E. Chewning, of Williamstown; Mrs. Thos. Pierce, of Williamstown; Mrs. A. S. Jollifer, of Southerland Neb .; Mrs. Joseph Harr, of Newark, S. Dak, John Fetters, Viola, Oscar and Emma Chewning preceded her in death. She was converted and baptized into the fellowship of the South Wyaconda Baptist church, by Eld. O. F. D. Wilson of Wyaconda, 25 years ago. The funeral was conducted from the S. Wyaconda Baptist church by Eld. Wilson, June 15, 1916, after which the remains were interred in the cemetery at that place. O. F. D. W. place.

# ASHTON, MISSOURI

OBITUARY

CHEWNING .

Mary Elizabeth Thomas was, born Jan. 14. 1850; was married to John Fetters June 10, 1870. To this union two children were born--Mrs. Sherman Carlin. of Williamstown.and John. Fetters.

Her husband died in 1873.after which she was married to James M. Chewning March 16, 1874. To this union were born nine children--Mrs.Jessie Trent. of Rutledge, Mo.; Mrs. W.F. Slater, of Vincennes, Ind.; Thomas. E. Chewning, of Williamstown; Mrs, Thos. Pierce, of Williamstown; Mrs.A. S.Jollifer, of Southerland. Neb; Mrs. Joseph Harr, of Newark, S. Dak. John Fetters, Viola, Osker and Emma Chewning preceded her in death. She was converted and baptized into the fellowship of the South Wyaconda Baptist church, by Eld. O.F.D. Wilson. of Wyaconda, 25 years ago. The funeral was conducted from the S. Wyaconda Baptist church by Eld. Wilson. June 15, 1916.after which the remains were interrad in the cemetery at that place. O.F.D.W.