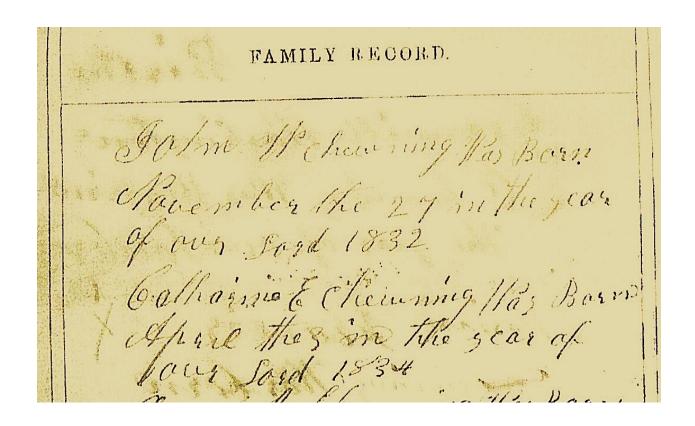

# <u>Catherine E. Chewning Tucker</u> Daughter of Granville and Mary Ann Hanvey Chewning

According to family records, Catherine Chewning was born April 3, 1834, in VA, and died about 18?? in Missouri.(?) She is on the **1840 and 1850 censuses with Granville, Mary Ann and her siblings.** 

# Ann M. Chewning Daughter of Granville and Mary Ann Hanvey Chewning

According to family records, Ann M. Chewning was born April 27, 1836, probably in VA. She died, probably in MO, possibly prior to the 1840 census.