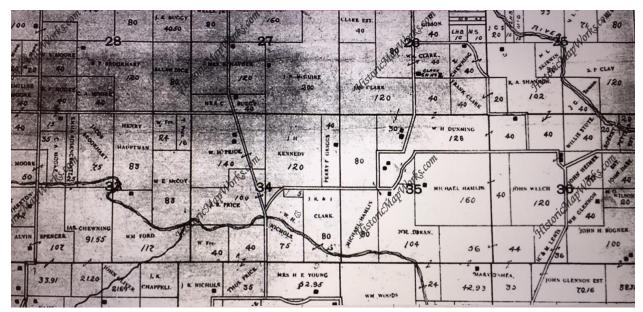

James Madison and Mary Elizabeth Thomas Fetters Chewning, marr cert.2

Owned land in Union Twp.

Union Twp., Clark County, MO 1876 plat map, showing Moses William Chewning, James (J) Chewning, and George Hanvey (G) Chewning land.