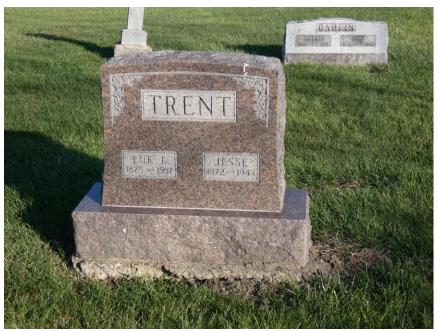

James Madison and Mary Elizabeth Thomas Fetters Chewning, Civil War pension, 1916

Land selling seems to be the order of the day. The heirs of James Chewning sold the place a few days ago to Tom Pearce and Jess Trent, the former taking the south part of the farm, and the latter the north part.

James Madison and Mary E Thomas Fetters Chewning land sold, ClarkCountyCourier, 2.14.1919

In essence, two daughters purchased their parents' land. Jesse Trent was a son-in-law, married to Luzena Chewning. Tom Pierce was also a son-in-law, married to Martha Ellen Chewning.