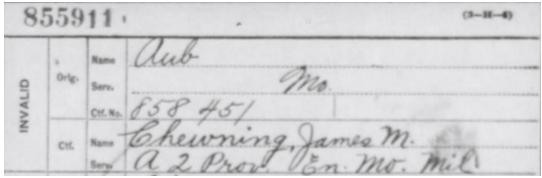

I'm not sure of the date of this record:

James Madison Chewning, Civil War invalid

| SOLDIER:                |            | 224             |          |                 |
|-------------------------|------------|-----------------|----------|-----------------|
| SERVICE:                | Late rank, | co. a. 2 Gra    | KReg't Z | a. Mo. all      |
| TERM OF<br>SERVICE:     | Enlisted   |                 | scharged |                 |
| DATE OF FILING.         | CLASS.     | APPLICATION NO. | LAW.     | CERTIFICATE NO. |
| 1892-July 29            | Invalid,   | 1,124,057       | 9.       | 855,911         |
| , ,                     | Widow,     | 849.884         | 9.       | 636, 388        |
|                         | Minor,     |                 | 0        |                 |
|                         |            |                 |          |                 |
| ADDITIONAL<br>SERVICES: | M, 2       | Prov. Es        | r. Mo    | . Mil.          |
| REMARKS:                |            |                 |          |                 |

On the **Civil War Veterans index**, his widow is listed, Mary Chewning. He was in the A & N, 2 Pro. En. Mo. Mil. From what I understand, that means the Provisional Missouri Enlisted Militia. On July 29, 1892, he is listed as an invalid, and on May 1, 1906, the classification is 'widow.'

|                  | uning, Jo                                       | mes M                                                                                      | (3-H-3,                                                                                                                                          |
|------------------|-------------------------------------------------|--------------------------------------------------------------------------------------------|--------------------------------------------------------------------------------------------------------------------------------------------------|
| Widow, * Minor,  | Chewnin                                         | g, Mari                                                                                    | 1                                                                                                                                                |
|                  | Q+n,2P,                                         | o. En. Mo.                                                                                 | mil.                                                                                                                                             |
| CLASS.           | APPLICATION NO.                                 | CERTIFICATE NO.                                                                            | STATE FROM<br>WHICH FILED.                                                                                                                       |
| Invalid,         | 1124057                                         | 855911                                                                                     | Mo                                                                                                                                               |
| Widow,<br>Minor, | 849884                                          | 636388                                                                                     | mo                                                                                                                                               |
|                  | 4                                               |                                                                                            |                                                                                                                                                  |
| CR.O.            | Matthews                                        |                                                                                            |                                                                                                                                                  |
| ************     | 1122                                            |                                                                                            |                                                                                                                                                  |
|                  | Widow, Minor,  CLASS.  Invalid,  Widow,  Minor, | Widow, Chewring Minor,  Q+M, 2 Pr  CLASS. APPLICATION NO.  Invalid. 1124057  Widow, 849884 | Widow. Chewning Mare Minor.  Q+M, 2. Pro. En. Mo.  CLASS. APPLICATION NO. CERTIFICATE NO.  Invalid. 1124057 855911  Widow. 849884 636388  Minor. |