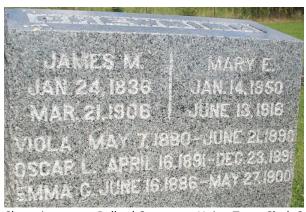

# James Madison Chewning Son of Granville Washington and Mary Ann Hanvey Chewning

James Madison Chewning, b. 1/24/1836 from tombstone, 1838 from brother's journal, Union Twp., Clark County, MO; m. Mary Elizabeth Thomas Fetters, 3/7/1875, Union Twp., Clark County, MO; d. 3/21/1906, Kahoka, Clark, MO; buried in Ballard Cemetery, Union Twp., Clark County, MO

James Madison and Mary Elizabeth Thomas Fetters Chewning stone, Ballard Cemetery, Union Twp., Clark County, MO.

Union Twp., Clark County, MO 1896 plat map, showing James Madison Chewning land in Sec 33 (and 21.20 acres in Sec. 4). Notice Elizabeth Ann Lizzie Cannon Chewning in Section 26.

According to the tombstone information above, and the fact that the 1900 census says they lost 4 children, 3 of those 4 could be Viola, Oscar L., and Emma C., all of whose tombstones say they died prior to 1900. Nita's information says that Jane Viola and Emma both died of snakebite (Jane Viola in June 1890, Emma in May 1900). Emma's obit says she died of typhoid fever.

Viola Jane Chewning, b. 5/6/1880, died. 6/21/1890.

Son Oscar L. Chewning, b. 4/16/1891, died 12/23/1891.

John Fetters d. just three days before Emma, on 5/24/1900.

Daughter Emma C. Chewning, b. 6/16/1886, died 5/27/1900.