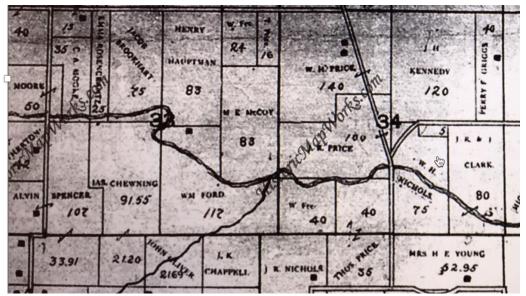

James Madison and Mary Elizabeth Thomas Fetters Chewning, marr cert.2

Owned land in Union Twp.

Union Twp., Clark County, MO 1876 plat map, showing Moses William Chewning, James (J) Chewning, and George Hanvey (G) Chewning land.

Union Twp., Clark County, MO 1896 plat map, showing James Madison Chewning land in Sec 33 (and 21.20 acres in Sec. 4). Notice Elizabeth Ann Lizzie Cannon Chewning in Section 26.

According to the tombstone information above, and the fact that the 1900 census says they lost 4 children, 3 of those 4 could be Viola, Oscar L., and Emma C., all of whose tombstones say they died prior to 1900. Nita's information says that Jane Viola and Emma both died of snakebite (Jane Viola in June 1890, Emma in May 1900). Emma's obit says she died of typhoid fever.

### Mary's still on the farm in Sec. 33

Union Twp., Clark County, MO **1915 plat map**, showing Mary on the same farm as in 1896. Notice Vard Webster in Sec. 26 (former Moses William Chewning farm), and Caroline Chewning, widow of Stephen A. Chewning, adjacent to Webster farm.

Union Twp., Clark County, MO 1915 plat map.2

Mary d. in 1916