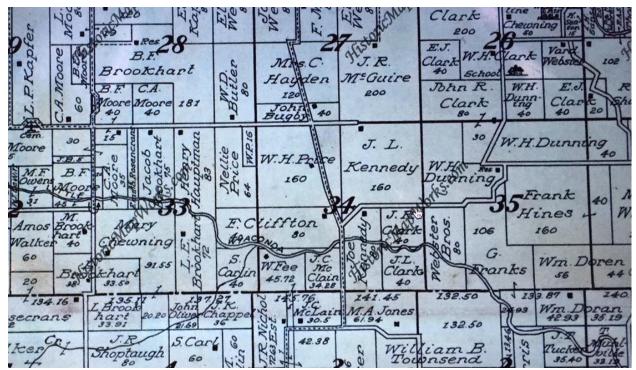

Union Twp., Clark County, MO 1896 plat map, showing James Madison Chewning land in Sec 33 (and 21.20 acres in Sec. 4). Notice Elizabeth Ann Lizzie Cannon Chewning in Section 26.

According to the tombstone information above, and the fact that the 1900 census says they lost 4 children, 3 of those 4 could be Viola, Oscar L., and Emma C., all of whose tombstones say they died prior to 1900. Nita's information says that Jane Viola and Emma both died of snakebite (Jane Viola in June 1890, Emma in May 1900). Emma's obit says she died of typhoid fever.