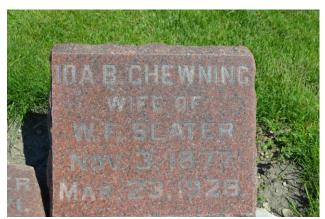

# CHEWNING

Mary Elizabeth Thomas was born Jan. 14, 1350; was married to John Fetters June 10, 1870. To this union two children were born-Mrs. Sherman Carlin, of Williaimstown, and John Fetters, Her husband died in 1873, after which she was married to James M. Chewning March 16, 1874. To this union were born nine children-Mrs. Jessie Trent, of Rutledge, Mo.; Mrs. W. F. Slater, of Vincennes, Ind.; Thos. E. Chewning, of Williamstown; Mrs. Thos. Pierce, of Williamstown; Mrs. A. S. Jollifer, of Southerland Neb .; Mrs. Joseph Harr, of Newark, S. Dak, John Fetters, Viola, Oscar and Emma Chewning preceded her in death. She was converted and baptized into the fellowship of the South Wyaconda Baptist church, by Eld. O. F. D. Wilson of Wyaconda, 25 years ago. The funeral was conducted from the S. Wyaconda Baptist church by Eld. Wilson, June 15, 1916, after which the remains were interred in the cemetery at that place. O. F. D. W. place.

Her husband died in 1873.after which she was married to James M. Chewning March 16, 1874. To this union were born nine children--Mrs.Jessie Trent. of Rutledge, Mo.; Mrs. W.F. Slater, of Vincennes, Ind.; Thomas. E. Chewning, of Williamstown; Mrs, Thos. Pierce, of Williamstown; Mrs.A. S.Jollifer, of Southerland. Neb; Mrs. Joseph Harr, of Newark, S. Dak. John Fetters, Viola, Osker and Emma Chewning preceded her in death. She was converted and baptized into the fellowship of the South Wyaconda Baptist church, by Eld. O.F.D. Wilson. of Wyaconda, 25 years ago. The funeral was conducted from the S. Wyaconda Baptist church by Eld. Wilson. June 15, 1916.after which the remains were interrad in the cemetery at that place. O.F.D.W.