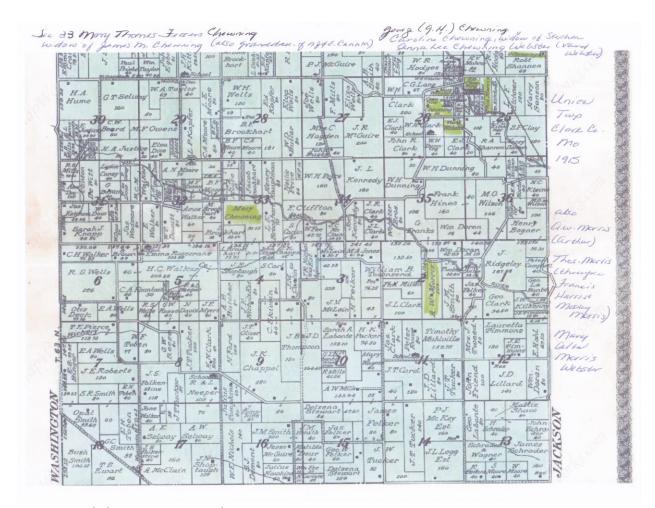

### Mary's still on the farm in Sec. 33

Union Twp., Clark County, MO **1915 plat map**, showing Mary on the same farm as in 1896. Notice Vard Webster in Sec. 26 (former Moses William Chewning farm), and Caroline Chewning, widow of Stephen A. Chewning, adjacent to Webster farm.

Union Twp., Clark County, MO 1915 plat map.2

Mary d. in 1916