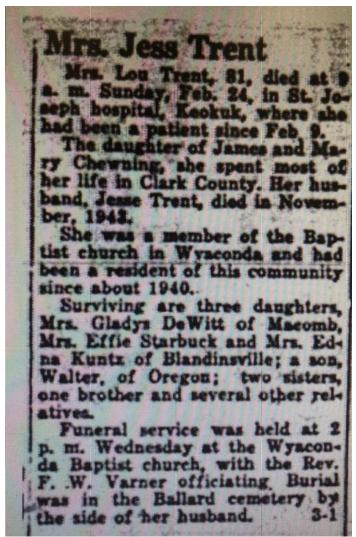

# CHEWNING

Mary Elizabeth Thomas was born Jan. 14, 1350; was married to John Fetters June 10, 1870. To this union two children were born-Mrs. Sherman Carlin, of Williaimstown, and John Fetters, Her husband died in 1873, after which she was married to James M. Chewning March 16, 1874. To this union were born nine children-Mrs. Jessie Trent, of Rutledge, Mo.; Mrs. W. F. Slater, of Vincennes, Ind.; Thos. E. Chewning, of Williamstown; Mrs. Thos. Pierce, of Williamstown; Mrs. A. S. Jollifer, of Southerland Neb .; Mrs. Joseph Harr, of Newark, S. Dak, John Fetters, Viola, Oscar and Emma Chewning preceded her in death. She was converted and baptized into the fellowship of the South Wyaconda Baptist church, by Eld. O. F. D. Wilson of Wyaconda, 25 years ago. The funeral was conducted from the S. Wyaconda Baptist church by Eld. Wilson, June 15, 1916, after which the remains were interred in the cemetery at that place. O. F. D. W. place.

Mary Elizabeth Thomas Fetters Chewning, obit, ClarkCountyCourier, 6.30.1916