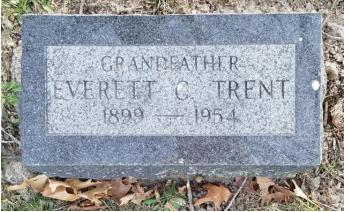

### Mary's still on the farm in Sec. 33

Union Twp., Clark County, MO **1915 plat map**, showing Mary on the same farm as in 1896. Notice Vard Webster in Sec. 26 (former Moses William Chewning farm), and Caroline Chewning, widow of Stephen A. Chewning, adjacent to Webster farm.

Union Twp., Clark County, MO 1915 plat map.2

Mary d. in 1916

James Madison and Mary Elizabeth Thomas Fetters Chewning, Civil War pension, 1916

Land selling seems to be the order of the day. The heirs of James Chewning sold the place a few days ago to Tom Pearce and Jess Trent, the former taking the south part of the farm, and the latter the north part.

James Madison and Mary E Thomas Fetters Chewning land sold, ClarkCountyCourier, 2.14.1919

In essence, two daughters purchased their parents' land. Jesse Trent was a son-in-law, married to Luzena Chewning. Tom Pierce was also a son-in-law, married to Martha Ellen Chewning.