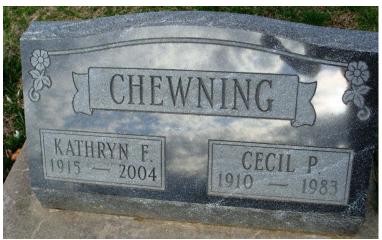

James Madison and Mary Elizabeth Thomas Fetters Chewning stone, Ballard Cemetery, Union Twp., Clark County, MO.