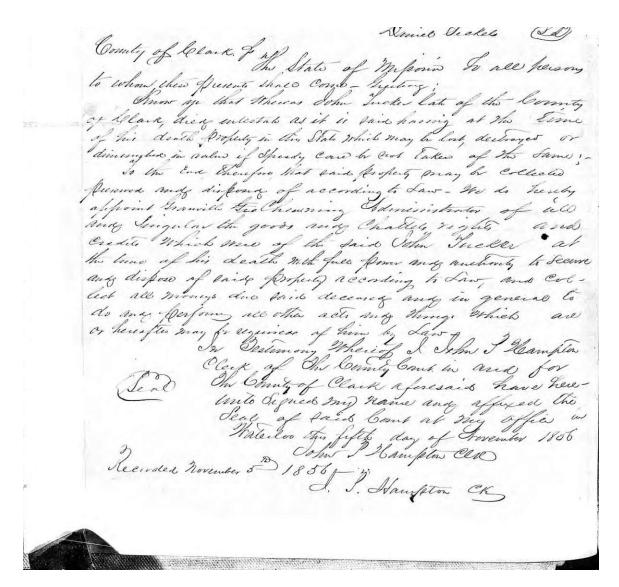

# Administrator of son-in-law John Tucker's estate

8/2023: I have very little information on their Catherine E. Chewning Tucker, other than she must have passed away prior to 1856, as she is not mentioned as an heir in her husband's probate records.

Granville is made administrator of John's estate.

John Tucker, probate, Granville Chewning, administrator

I don't have any more records for them. She is **not** listed as one of Granville's heirs at his death in 1872.