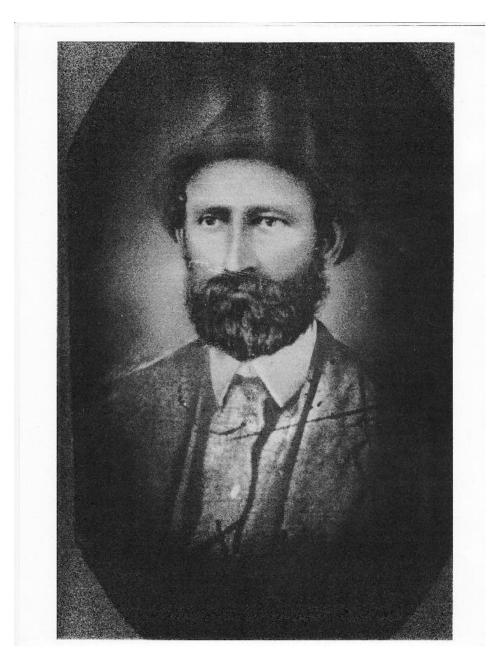

# James Madison Chewning Son of Granville Washington and Mary Ann Hanvey Chewning

James Madison Chewning, b. 1/24/1836 from tombstone, 1838 from brother's journal, Union Twp., Clark County, MO; m. Mary Elizabeth Thomas Fetters, 3/7/1875, Union Twp., Clark County, MO; d. 3/21/1906, Kahoka, Clark, MO; buried in Ballard Cemetery, Union Twp., Clark County, MO