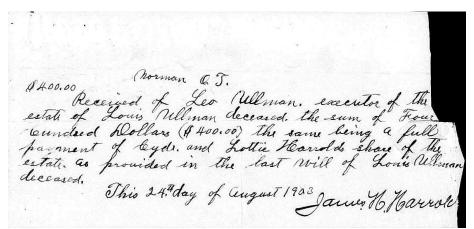

Quoting Nita again:

"Money owed to Granville by Henrietta and husband, source of information was Ruth Eubanks. She wrote: You asked me a long time ago where I had gotten the info that Henrietta and husband had owned Granville Washington \$900 when he died. I finally found it. It is on the Executor's or Administrator's Inventory, Certificate and Affidavit. They owed three notes. One was for \$400, due March 5, 1872, one due April 5<sup>th</sup>, 1874, for \$300, and one for \$200 due April 5<sup>th</sup>, 1876. The

paper was dated March 2, 1872, or 3 days before the first note was due. Notes on all borrowers and interest amounted to \$1923.74. I now know where the paper is located."

Can't find their 1870 census.