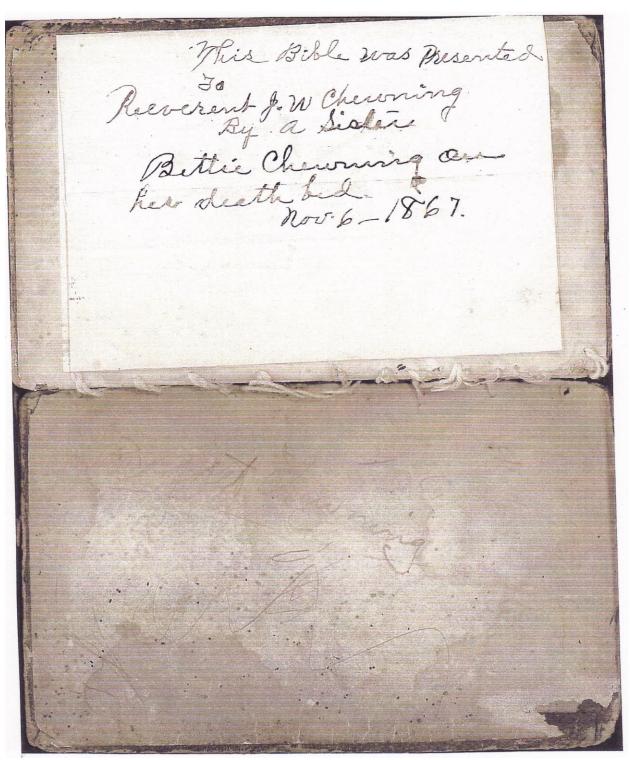

There is a note on John W. Chewning's Bible, saying that it was a deathbed gift to him from **Betsy** Chewning. The opening page of this Bible has a note:

Within this Bible, he has written:

Betsy A Chewning departed this life January 27, 1867, aged 24 years, 8 months 27 days

Notice that the note on the outside of the Bible says it's from <u>Bettie</u>, and the death information calls a woman <u>Betsy</u>. The following information says she went by both Bettie and Betsy.

From Nita: