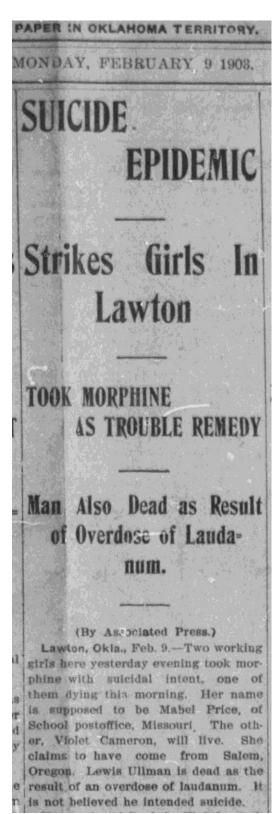

Louis Ullmann, TheNormanTranscript, 3.17.1899

Henrietta died 5/31/1899

—DIED: At her home in West Norman, on Wednesday morning, May 31, of yellow jaundice, Mrs. Ullum, wife of Louis Ullum, aged about 40 years. She was highly respected, and many friends sympathize wish the bereaved husband and family. The funeral took place on Wednesday afternoon.

Henrietta Chewning Ullman, obit, TheNormanTranscript, 6.2.1899

Died at her home in this city, last Wednesday morning, after a brief illness from Brights disease, the beloved wife of Mr. I. Ullman. She was not thought to be seriously sick and had only been ailing about one week, and her sudden death was a great surprise to the many friends of the family.

Henrietta Chewning Ullman, obit, ThePeoplesVoice, 6.2.1899

L. Ullman fell into a barber chair last Monday and called for a shave. The barber thinking he meant to have his whiskers trimmed instead of shaved off, asked him the second time to be sure he understood Mr. Ullman. A shave was what was called for and the barber proceeded to shear off a beard that had adorned Mr. Ullman's face for a number of years. The barber removed all of the hair from Mr. Ullman's face, save the mustache. After leaving the barber shop, Mr. Ullman met his daughtens on the street and seeing that they did not recognize him, smiled and passed by. After the girls passed, one of them said to the other, "I wonder what old fool that was who was smiling at us." After a time, Mr. Ullman methis daughters again and the older one said, "I believe that is pa." but the younger one would not believe it and it took her quite a while to fully recognize her father. The other friends of Mr. Ullman passed him on the streets without recognizing him and they are still passing him. He is a greatly changed man in facial expression.