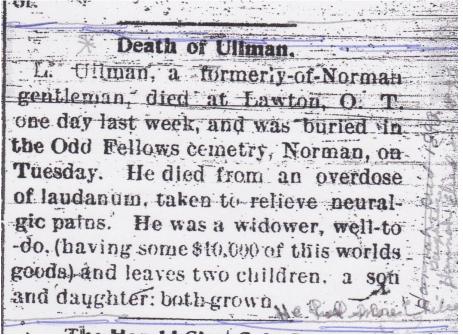

## Henrietta Chewning Ullman Daughter of Granville Washington and Mary Ann Hanvey Chewning

Henrietta Chewning Ullman, b. 6/11/1843 from tombstone; my records had 1847, Kahoka, Clark, MO; m. Louis Ullman, 10/29/1865, Jackson Twp., Clark County, MO; d. 5/31/1899, Norman, Cleveland, OK. Buried in Warren Cemetery, Norman, Cleveland, OK. *Note: I believe she was born in 1847*.

From familysearch.org, I found that he was b. in Saxony, Germany, in 1842.