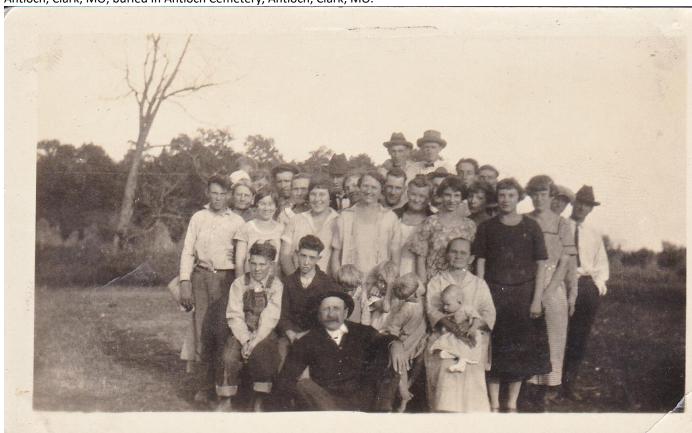

The handwriting on this picture is mine.

INVERY ENONT EANLY Chowing-Kiosphe Charles + Bnot Sistens
LADYON RIGHT 3 NO IS CHARLES MOTHEN, WOMAN WITH HAIN UPON
HEADIN MIDDLE IS HIS ANAND MOTHEN ON MOTHENS SIDE 2.
HAD & 2ND ON LEFT IN MIDDLE ROW IS AND MOTHER ON CHEWING SIDE
I FORTHER NAME! THINK LADY HOLDING BABY IS HER SEKEN
She MANNIED MY ARMOUNCLE FIN WORDSTEN
IN FRONT ROW IS 2ND FROM LEFT IS WOODNOW MOMIS BNO.

This handwriting is Nita Jacobson Chewning's. She sent me this picture in 2008.