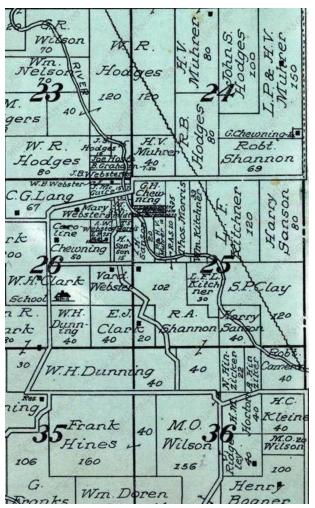

From familysearch.org, I found that he was b. in Saxony, Germany, in 1842.

#### **Indebted to Granville's estate**

Papers from Granville's estate show that Henrietta and her husband were indebted to the estate. While they are listed as heirs in the original administrator's bond, they are not included on subsequent land transactions with the other siblings. I have no way of knowing, but I wonder if they didn't sign away their portion of the estate in lieu of paying the notes they owed the estate.

Quoting Nita again:

"Money owed to Granville by Henrietta and husband, source of information was Ruth Eubanks. She wrote: You asked me a long time ago where I had gotten the info that Henrietta and husband had owned Granville Washington \$900 when he died. I finally found it. It is on the Executor's or Administrator's Inventory, Certificate and Affidavit. They owed three notes. One was for \$400, due March 5, 1872, one due April 5<sup>th</sup>, 1874, for \$300, and one for \$200 due April 5<sup>th</sup>, 1876. The