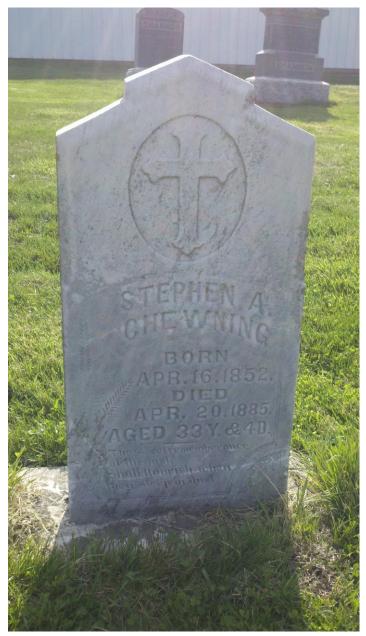

There is a note on John W. Chewning's Bible, saying that it was a deathbed gift to him from **Betsy** Chewning. The opening page of this Bible has a note:

Within this Bible, he has written:

Betsy A Chewning departed this life January 27, 1867, aged 24 years, 8 months 27 days

Notice that the note on the outside of the Bible says it's from <u>Bettie</u>, and the death information calls a woman <u>Betsy</u>. The following information says she went by both Bettie and Betsy.

From Nita: