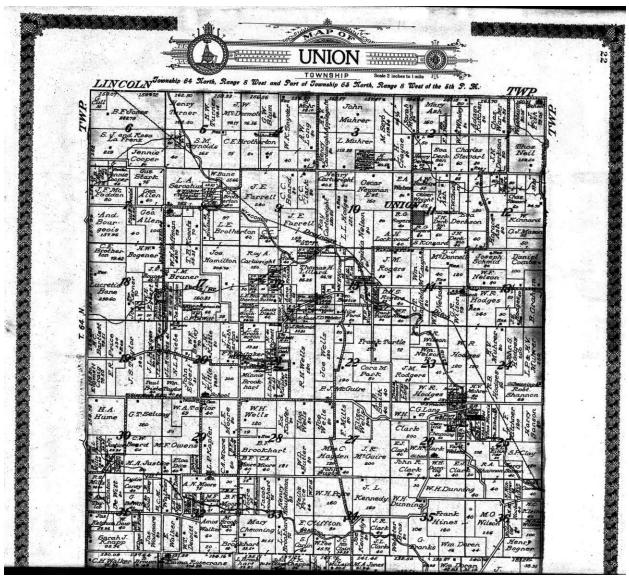

### Elizabeth A. Bettie Chewning Daughter of Granville Washington and Mary Ann Hanvey Chewning

Elizabeth A. Bettie Chewning, b. 4/30/1843, Union Twp., Clark County, MO.; d. 1/27/1867, Union Twp., Clark County, MO.

#### 1850 census, Clark County, MO District 19

Gramill Tuning, 44, farmer, value of real estate \$2,500, b. in VA Mary Tuning, 40, b. in VA John, 18, b. in VA James, 12, b. in MO Mary, 10, b. in MO Granville, 9, b. in MO Elizabeth A., 7, b. in MO Moses, 5, b. in MO Henrietta, 3, b. in MO Reuben, 9/12, b. in MO

#### 1860 census, Union Twp., Clark, MO

Granville Chewning, 53, farmer, value of real estate \$7,000, personal estate \$1,000, b. in VA Mary A Chewning, 50, b. in VA Jas, 21, farmer, b. in MO Mary, 20, b. in MO Elizabeth, 18, b. in MO Granville, 16, farmer, b. in MO, attended school in last year Moses, 14, b. in VA, attended school in last year Henrietta, 12, b. in MO, attended school in last year Geo, 10, b. in MO, attended school in last year Stephen, 8, b. in MO, attended school in last year