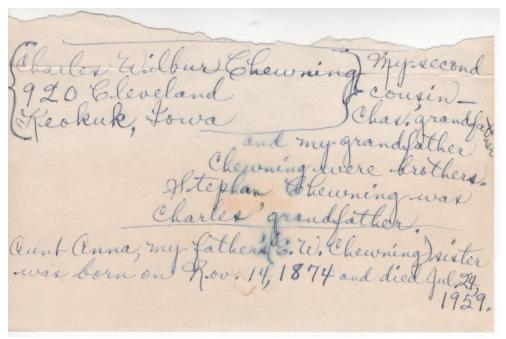

The handwriting on this picture is mine.

INVERY ENONT EANLY Chowing-Kiosphe Charles + Bnot Sistens
LADYON RIGHT 3 NO IS CHARLES MOTHEN, WOMAN WITH HAIN UPON
HEADIN MIDDLE IS HIS ANAND MOTHEN ON MOTHENS SIDE 2.
HAD & 2ND ON LEFT IN MIDDLE ROW IS AND MOTHER ON CHEWING SIDE
I FORTHER NAME! THINK LADY HOLDING BABY IS HER SEKEN
She MANNIED MY ARMOUNCLE FIN WORDSTEN
IN FRONT ROW IS 2ND FROM LEFT IS WOODNOW MOMIS BNO.

This handwriting is Nita Jacobson Chewning's. She sent me this picture in 2008.