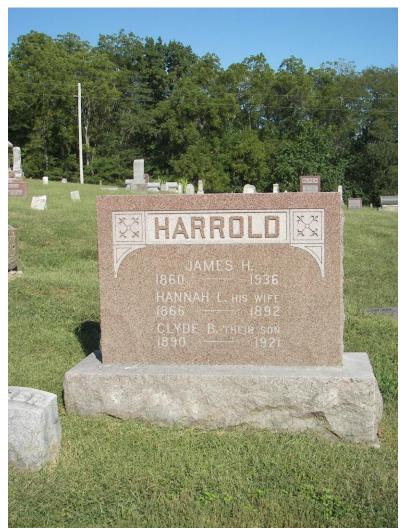

#### Daughter Hannah died, leaving a little baby, Lottie (Gaie Lyndall Lottie)

```
—Jas. H. Harrold, formerly in business in this city, was here this week from Roads, Missouri. Mr. Harrold recently lost his wife by death and came back to place his infant child with its grandparents, Mr. and Mrs. Ullman, living just northwest of this city. He returned home to Missouri to Tuesday.

—The people of Lexington think they
```

James H and Hannah Ullman Harrold, Louis and Henrietta Chewning Ullman, TheNormanTranscript, 4.30.1892

I found a 1900 map of Cleveland County, OK, showing Louis' land 3 miles west of Norman: