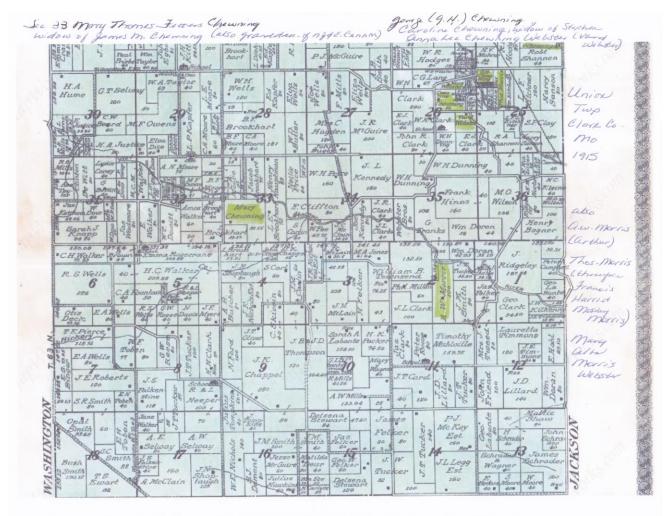

#### 1850 census, Clark County, MO District 19

Gramill Tuning, 44, farmer, value of real estate \$2,500, b. in VA Mary Tuning, 40, b. in VA John, 18, b. in VA James, 12, b. in MO Mary, 10, b. in MO Granville, 9, b. in MO Elizabeth A., 7, b. in MO Moses, 5, b. in MO Henrietta, 3, b. in MO Reuben, 9/12, b. in MO

#### 1860 census, Union Twp., Clark, MO

Granville Chewning, 53, farmer, value of real estate \$7,000, personal estate \$1,000, b. in VA Mary A Chewning, 50, b. in VA Jas, 21, farmer, b. in MO Mary, 20, b. in MO Elizabeth, 18, b. in MO Granville, 16, farmer, b. in MO, attended school in last year Moses, 14, b. in VA, attended school in last year Henrietta, 12, b. in MO, attended school in last year Geo, 10, b. in MO, attended school in last year Stephen, 8, b. in MO, attended school in last year

#### 1850 census, District 19, Clark County, MO

Gramill Tuning, 44, farmer, value of real estate \$2,500, b. in VA Mary Tuning, 40, b. in VA John, 18, b. in VA James, 12, b. in MO Mary, 10, b. in MO Granville, 9, b. in MO Elizabeth A., 7, b. in MO Moses, 5, b. in MO Henrietta, 3, b. in MO Reuben, 9/12, b. in MO

#### 1860 census, Union Twp., Clark County, MO

Granville Chewning, 53, farmer, value of real estate \$7,000, personal estate \$1,000, b. in VA Mary A Chewning, 50, b. in VA Jas, 21, farmer, b. in MO Mary, 20, b. in MO Elizabeth, 18, b. in MO Granville, 16, farmer, b. in MO, attended school in last year Moses, 14, b. in VA, attended school in last year Henrietta, 12, b. in MO, attended school in last year Geo, 10, b. in MO, attended school in last year Stephen, 8, b. in MO, attended school in last year