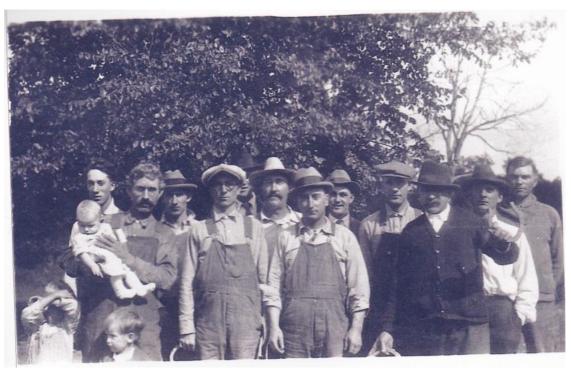

The handwriting on this picture is mine.

INVERY ENONT EANLY Chowing-Kiosphe Charles + Bnot Sistens
LADYON RIGHT 3 NO IS CHARLES MOTHEN, WOMAN WITH HAIN UPON
HEADIN MIDDLE IS HIS ANAND MOTHEN ON MOTHENS SIDE 2.
HAD & 2ND ON LEFT IN MIDDLE ROW IS AND MOTHER ON CHEWING SIDE
I FORTHER NAME! THINK LADY HOLDING BABY IS HER SEKEN
She MANNIED MY ARMOUNCLE FIN WORDSTEN
IN FRONT ROW IS 2ND FROM LEFT IS WOODNOW MOMIS BNO.

This handwriting is Nita Jacobson Chewning's. She sent me this picture in 2008.