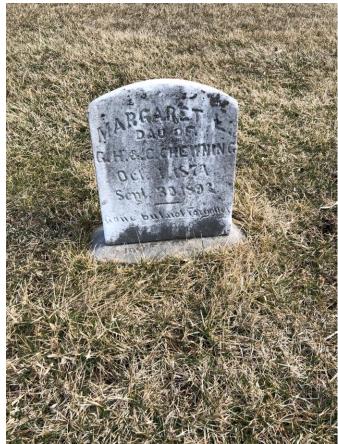

### Elizabeth A. Bettie Chewning Daughter of Granville Washington and Mary Ann Hanvey Chewning

Elizabeth A. Bettie Chewning, b. 4/30/1843, Union Twp., Clark County, MO.; d. 1/27/1867, Union Twp., Clark County, MO.

There is a note on John W. Chewning's Bible, saying that it was a deathbed gift to him from **Betsy** Chewning. The opening page of this Bible has a note:

Within this Bible, he has written:

Betsy A Chewning departed this life January 27, 1867, aged 24 years, 8 months 27 days

Notice that the note on the outside of the Bible says it's from <u>Bettie</u>, and the death information calls a woman <u>Betsy</u>. The following information says she went by both Bettie and Betsy.

From Nita: