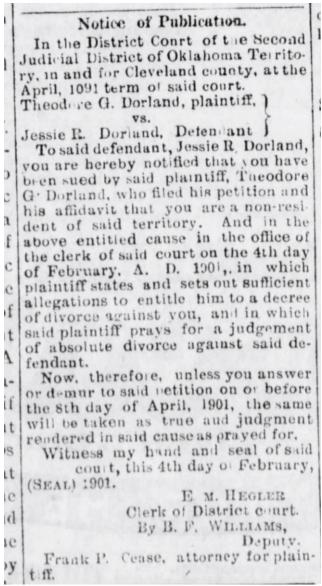

## 1890 OK, Territorial census, Cleveland County 6/4/1890 Twp. 9W, 3N First Territorial Census of Oklahoma

Louis Ullman, head, 48, b. in Germany, number of years in this country: 37, length of residence in the territory: 11 months, whether naturalized: yes, able to read and write

Henrietta Ullman, wife, 43, b. in MO, length of residence in the territory: 11 months, able to read and write Hannah, daughter, 24, b. in MO, length of residence in the territory: 11 months, able to read and write Leo, son, 22, b. in MO, etc.

Mary, daughter, 19, b. in MO, etc.

Jessie, daughter, 14, b. in MO, etc.

Ada, daughter, 12, b. in MO., etc.

#### Remarriage to Calla Carrie

Through correspondence with Nita I knew that Louis remarried:

"Louis, Henrietta and their five children were in June or July, 1889 (I think she means to say OK). The run was April 22, 1889. On the 1890 census there was a column to record the length of time a person had been in the territory. All the Ullmans had 11 months in that column. If they had come in April, the census would have stated 13 months. Louis was a farmer and had a claim about three miles west of town.