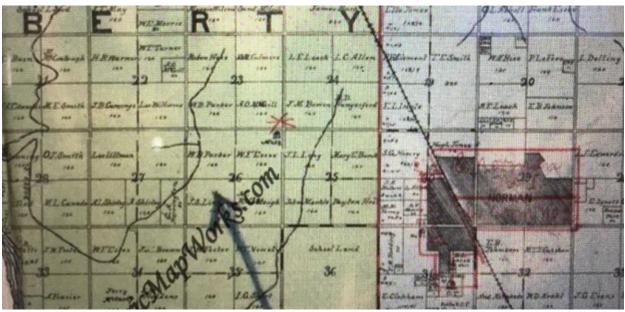

—The people of Lexington think they
```

James H and Hannah Ullman Harrold, Louis and Henrietta Chewning Ullman, TheNormanTranscript, 4.30.1892

I found a 1900 map of Cleveland County, OK, showing Louis' land 3 miles west of Norman:

Louis Ullman land, NW 1/4 Sec 27, Liberty Twp., Cleveland County, OK

--Louis Ullman is clearing his lot, west of Stubbeman's harness shop, preparatory to erecting his new building. It will be of brick and stone, 25x100, two story.