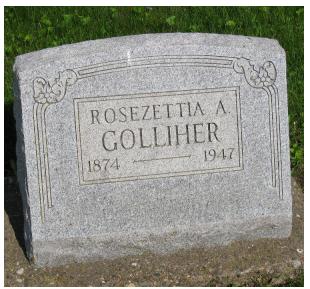

### Elizabeth A. Bettie Chewning Daughter of Granville Washington and Mary Ann Hanvey Chewning

Elizabeth A. Bettie Chewning, b. 4/30/1843, Union Twp., Clark County, MO.; d. 1/27/1867, Union Twp., Clark County, MO.