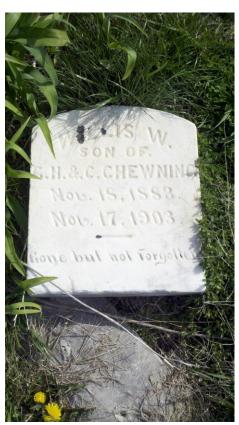

### Elizabeth A. Bettie Chewning Daughter of Granville Washington and Mary Ann Hanvey Chewning

Elizabeth A. Bettie Chewning, b. 4/30/1843, Union Twp., Clark County, MO.; d. 1/27/1867, Union Twp., Clark County, MO.