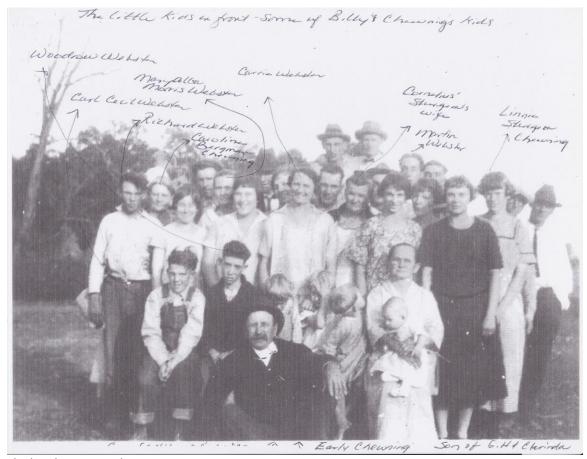

The handwriting on this picture is mine.

INVERY ENONT EANLY Chowing-Kiosphe Charles + Bnot Sistens
LADYON RIGHT 3 NO IS CHARLES MOTHEN, WOMAN WITH HAIN UPON
HEADIN MIDDLE IS HIS ANAND MOTHEN ON MOTHENS SIDE 2.
HAD & 2ND ON LEFT IN MIDDLE ROW IS AND MOTHER ON CHEWING SIDE
I FORTHER NAME! THINK LADY HOLDING BABY IS HER SEKEN
She MANNIED MY ARMOUNCLE FIN WORDSTEN
IN FRONT ROW IS 2ND FROM LEFT IS WOODNOW MOMIS BNO.

This handwriting is Nita Jacobson Chewning's. She sent me this picture in 2008.