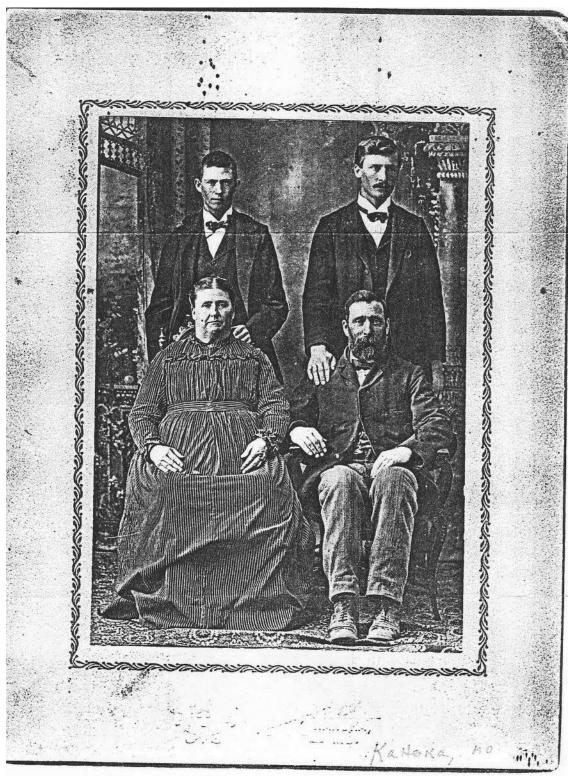

The handwriting on this picture is mine.

INVERY ENONT EANLY Chowing-Kiosphe Charles + Bnot Sistens
LADYON RIGHT 3 NO IS CHARLES MOTHEN, WOMAN WITH HAIN UPON
HEADIN MIDDLE IS HIS ANAND MOTHEN ON MOTHENS SIDE 2.
HAD & 2ND ON LEFT IN MIDDLE ROW IS AND MOTHER ON CHEWING SIDE
I FORTHER NAME! THINK LADY HOLDING BABY IS HER SEKEN
She MANNIED MY ARMOUNCLE FIN WORDSTEN
IN FRONT ROW IS 2ND FROM LEFT IS WOODNOW MOMIS BNO.

This handwriting is Nita Jacobson Chewning's. She sent me this picture in 2008.