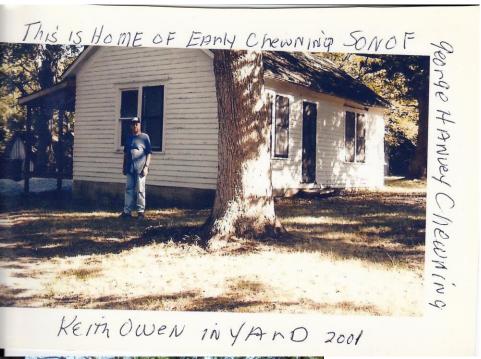

The handwriting on this picture is mine.

INVERY ENONT EANLY Chowing-Kiosphe Charles + Bnot Sistens
LADYON RIGHT 3 NO IS CHARLES MOTHEN, WOMAN WITH HAIN UPON
HEADIN MIDDLE IS HIS ANAND MOTHEN ON MOTHENS SIDE 2.
HAD & 2ND ON LEFT IN MIDDLE ROW IS AND MOTHER ON CHEWING SIDE
I FORTHER NAME! THINK LADY HOLDING BABY IS HER SEKEN
She MANNIED MY ARMOUNCLE FIN WORDSTEN
IN FRONT ROW IS 2ND FROM LEFT IS WOODNOW MOMIS BNO.

This handwriting is Nita Jacobson Chewning's. She sent me this picture in 2008.