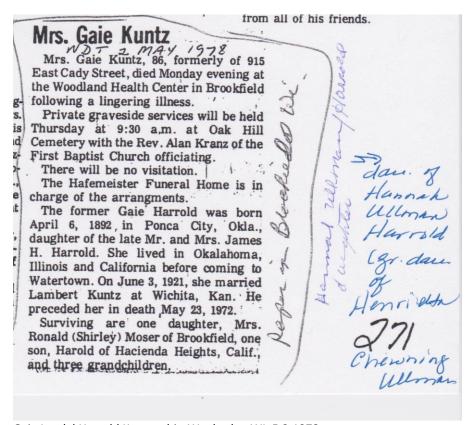

#### Daughter Hannah died, leaving a little baby, Lottie (Gaie Lyndall Lottie)

```
—Jas. H. Harrold, formerly in business in this city, was here this week from Roads, Missouri. Mr. Harrold recently lost his wife by death and came back to place his infant child with its grandparents, Mr. and Mrs. Ullman, living just northwest of this city. He returned home to Missouri to Tuesday.

—The people of Lexington think they
```

James H and Hannah Ullman Harrold, Louis and Henrietta Chewning Ullman, TheNormanTranscript, 4.30.1892

I found a 1900 map of Cleveland County, OK, showing Louis' land 3 miles west of Norman: