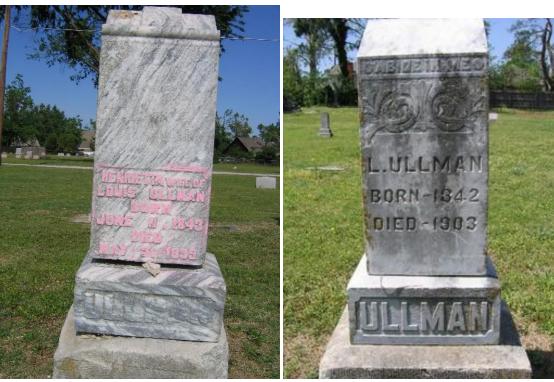

## Henrietta Chewning Ullman Daughter of Granville Washington and Mary Ann Hanvey Chewning

Henrietta Chewning Ullman, b. 6/11/1843 from tombstone; my records had 1847, Kahoka, Clark, MO; m. Louis Ullman, 10/29/1865, Jackson Twp., Clark County, MO; d. 5/31/1899, Norman, Cleveland, OK. Buried in Warren Cemetery, Norman, Cleveland, OK. *Note: I believe she was born in 1847*.

Henrietta Chewning Ullman stone, Warren Cem., Norman, Cleveland, OK; Louis Ullman stone