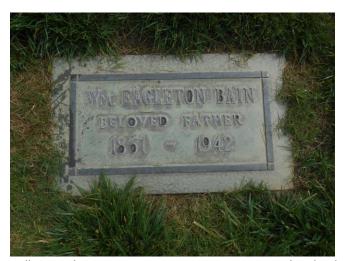

### Elizabeth A. Bettie Chewning Daughter of Granville Washington and Mary Ann Hanvey Chewning

Elizabeth A. Bettie Chewning, b. 4/30/1843, Union Twp., Clark County, MO.; d. 1/27/1867, Union Twp., Clark County, MO.