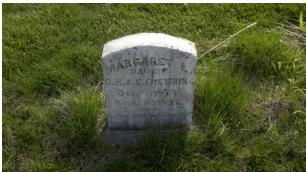

### Elizabeth A. Bettie Chewning Daughter of Granville Washington and Mary Ann Hanvey Chewning

Elizabeth A. Bettie Chewning, b. 4/30/1843, Union Twp., Clark County, MO.; d. 1/27/1867, Union Twp., Clark County, MO.

There is a note on John W. Chewning's Bible, saying that it was a deathbed gift to him from **Betsy** Chewning. The opening page of this Bible has a note:

Within this Bible, he has written:

Betsy A Chewning departed this life January 27, 1867, aged 24 years, 8 months 27 days

Notice that the note on the outside of the Bible says it's from <u>Bettie</u>, and the death information calls a woman <u>Betsy</u>. The following information says she went by both Bettie and Betsy.

From Nita: