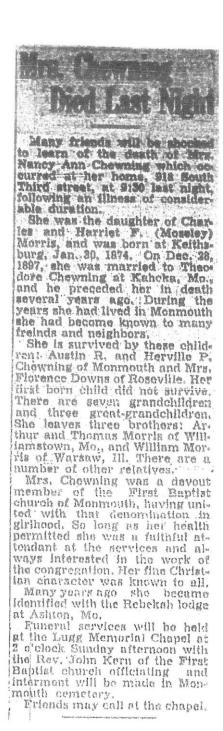

### **Theodore and Nancy Ann Morris Chewning**

#### November 8, 2023

| Theodore Chewning                                        | Nancy Ann Morris                                                                    |  |  |  |  |  |  |  |  |  |
|----------------------------------------------------------|-------------------------------------------------------------------------------------|--|--|--|--|--|--|--|--|--|
| b. 11/21/1871 Union Twp., Clark County, MO               | b. 1/30/1874 Keithsburg, Mercer, IL                                                 |  |  |  |  |  |  |  |  |  |
| d. 1/16/1933 Monmouth, Warren, IL                        | d. 12/19/1947 Monmouth, Warren, IL                                                  |  |  |  |  |  |  |  |  |  |
| Buried in Monmouth Cemetery, Monmouth,                   | Buried in Monmouth Cemetery, Monmouth,                                              |  |  |  |  |  |  |  |  |  |
| Warren, IL                                               | Warren, IL                                                                          |  |  |  |  |  |  |  |  |  |
| m. 12                                                    | /28/1897                                                                            |  |  |  |  |  |  |  |  |  |
| Union Twp., 0                                            | Clark County, MO                                                                    |  |  |  |  |  |  |  |  |  |
| Census Records                                           | Census Records                                                                      |  |  |  |  |  |  |  |  |  |
| 1880 Union Twp., Clark County, MO w/ parents             | 1880 Union Twp., Clark County, MO w/ mother                                         |  |  |  |  |  |  |  |  |  |
| 1900 Union Twp., Clark County, MO married                | 1900 Union Twp., Clark County, MO married                                           |  |  |  |  |  |  |  |  |  |
| 1910 Lincoln Twp., Clark County, MO                      | 1910 Lincoln Twp., Clark County, MO                                                 |  |  |  |  |  |  |  |  |  |
| 1920 Monmouth, Warren, IL 1108 S. 6 <sup>th</sup> Street | 1920 Monmouth, Warren, IL 1108 S. 6 <sup>th</sup> Street                            |  |  |  |  |  |  |  |  |  |
| 1930 Monmouth, Warren, IL 918 S. 3 <sup>rd</sup> Street  | 1930 Monmouth, Warren, IL 918 S. 3 <sup>rd</sup> Street                             |  |  |  |  |  |  |  |  |  |
|                                                          | 1940 Monmouth, Warren, IL 918 S. 3 <sup>rd</sup> Street                             |  |  |  |  |  |  |  |  |  |
| Four children, including Letha Florence Chewning D       | ownes                                                                               |  |  |  |  |  |  |  |  |  |
| b. 8/29/1904 Ashton, Clark, MO; m. Maurice Emil D        | Oownes, 2/27/1924, Monmouth, Warren, IL; d.                                         |  |  |  |  |  |  |  |  |  |
| 5/18/1986 Monmouth Warren II: huried in Monn             | 5/18/1986, Monmouth, Warren, II: buried in Monmouth Cemetery, Monmouth, Warren, II. |  |  |  |  |  |  |  |  |  |