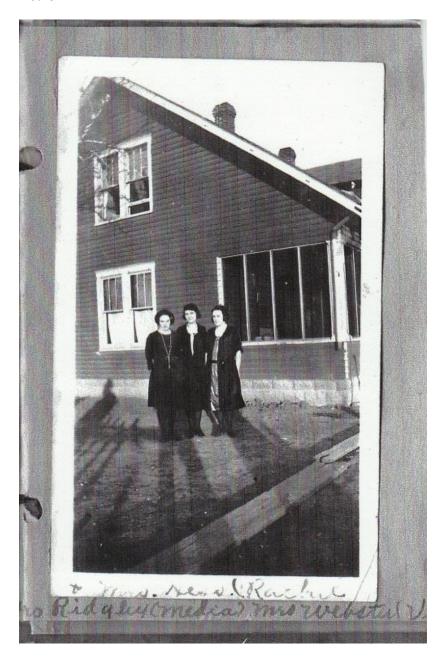

Keith Owen, Annie's grandson, shared this photo with this comment: *Anna Lee Chewning Webster home before they painted it.* 

He also said that the woman, far right, was Ardyth Louise Webster Owen, Annie's daughter, and his mother.