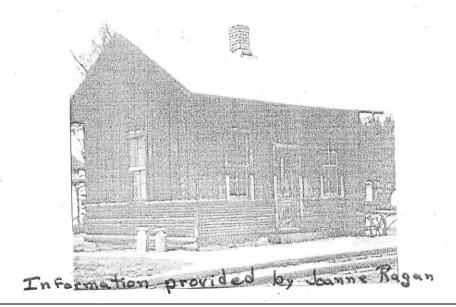

ved. It was used mostly for mailbags and was probably trundled down the street to the post office on days the mail order catalogs arrived. Milk products (and eggs) were literally "bread and butter" money for day-to-day living for many farmers, and the railroad often double-decked its cream and milk cans on special racks in the baggage car. Shipping

Hometown Journal Sept. 30, 2008

charges were "collect" and paid on the creamery end, deducted from the farmer's check.

When this picture was taken in 1953, the population of Ashton was limited to about 30 residents.

The well-maintained track had been relaid with "old ninety" – second-hand rail once used on a main line of Burlington and weighting 90 pounds to the yard. In branch line service, second-hand 90-pound rail easily lasted forever.



#### **Medill Church**

This was the church the family attended, in the neighboring village of Medill. I took these pictures in 2012. In 2016, the church had been painted and appeared to be in much better repair.



This is the Frisk Pospetert Church in Michil ewhich I attended when I was growing sig. I friend this Church when I was 18 years old. and I was baptized in a pond near achter. This pond bilonged to E B1 & railrad and was could be an Lake. This printer was taken Dept 4, 1983







Mrs. Theo. Chewning returned Sunday night, after three days at the bedside of her sister. Mrs. Webster, of near Antioch. She reported her sister better.

Nancy Ann Morris Chewning, Ashton col., ClarkCountyCourier, 2.7.1913

## ASHTON.

Zack T. Howell of Omaha, Neb., was called here Friday by the seri