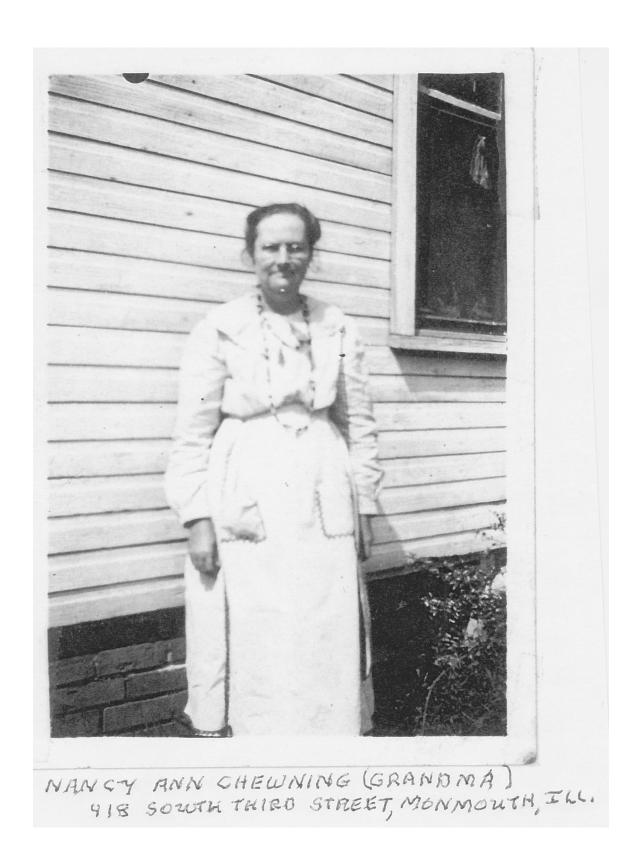

Monmouth. Ill                                                                                  |
| Father Moselin Chevning Place of Birth Clark. Co. Mo.                                                  |
| MOUNTE CARACTER DE LA DELLA                                                                            |
| The same of Birth " " "                                                                                |
|                                                                                                        |

#### ASHTON

Mr. and Mrs. Raymond Chewning and two daughters and Mrs. Nancy Chewning of Monmouth, Ill., were Sunday evening visitor of A. M. Davidson and family.

Victor Philling and family were Nancy Ann Morris Chewning, others, Ashton col., ClarkCountyCourier, 8.17.1934



- 104 -



Morris reunion, Union Twp., Clark County, MO, mid-1930s. Ida Ridgeley Morris, wife of Arthur W. Morris, front row. Nancy Ann Morris Chewning, brother Thomas Payne Morris, back. Taken at Uncle Arthur's farm.

#### 1936 Monmouth, Warren, IL directory

Chewning, A.R., blacksmith and welder (Ethel); ch: Mary Ann, Lillian, Eloise, Theodore A., 916 S. 3rd St.

Chewning, A. R., blacksmith and welder, (Ethel); cn: Mary Ann, Lincol, Theodore A., 916 S. 3rd St.-O. Chewning, Everett, lab., 734 E. 10th Ave. Chewning, Herville, blacksmith, (Bonita); ch: Estella, Twila Jean, Patsy Joan,

924 S. 3rd St., Tel. 2654-O.

Chewning, Mrs. Mary, ch: Willis, Raymond, 734 E. 10th Ave.-O.

Chewning, Mrs. Nancy, 918 S. 3rd St .- O. Chewning's Blacksmith & Welding Shop, 810 S. 3rd St., Tel. 465.

Chewni