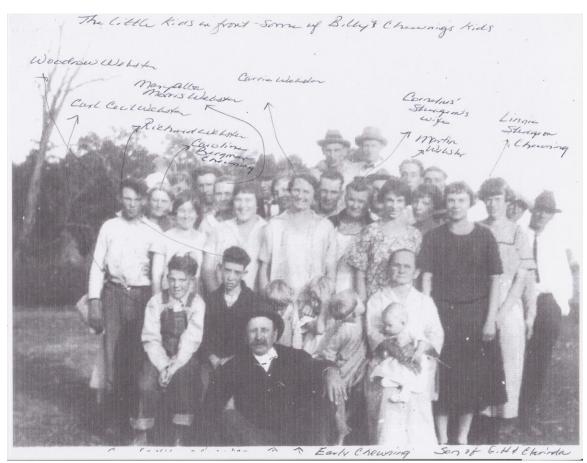

I would love to talk to you! Is there a time that's good for you?

Pam

And another message:

PAM: I FORGOT WHERE YOU TOLD ME THAT YOU LIVE, WE HAVE TO GET TOGATHER, IF YO ARE NOT TO FAR< I WOULD LIKE TO TAKE YOU ON A TOUR OF THE CHEWNING & WEBSTER COUNTRY WHERE I GREW UP AND LATER FARMED FOR 13 YEARS. WE LIVE IN LA BELLE MO. NEAR EDINA MO. BUT I COULD MEET YOU AND YOUR DAD IN KAHOKA MO. KNOW ALL OF THE CEM. AND OLD HOMES THAT STILL THERE. AND EXPLAIN WHO LIVED WHERE AND WHERE MY GRANDMOTHER LIVED AS YOUNG GIRL. NEAR JACKSON TWP. LINE ON HIGHWAY 81 WEST OF ANTIOCH MO. I LIVED IN ANTIOCH ALL OF LIFE BEFORE GOING TO MARINE CORP IN 1956. MY GRANDMOTHER LIVED WITH US IN ANTIOCH IN 1940'S SOME. THE TWIN GIRLS THAT DIED WITH MEASLES IN 1883 ARE BURIED @ ANTIOCH IN UNMARKED GRAVE. LET ME KNOW WHAT YOU THINK. KEITH PS THE ONLY PEOPLE I KNOW IN REUNION PICTURE ARE ON LEFT BEHIND YOUR GRANDMOTHER, AUNT ALBIA MORRIS WEBSTER, NEXT UNCLE WILL HER BORTHER AND AUNT AVERLL AND SOME OF THEIR KIDS, BUT NOT THAT GOOD WITH THEM ONLY SAW THEM MAYBE TWICE WHEN VERY YOUING, A LOT OF FAMILAR FACES BUT CAN'T PUT NAME WITH THEM.

Chewning and Webster reunion, Jim Webster's farm, early 1920s, Union Twp., Clark County, MO. Early Chewning in front on ground. He was the son of George Hanvey and Clarinda Wilson Chewning. I believe the boys behind Early, one in overalls, one in a sweater, the other standing, are Websters, probably Anna Lee Chewning Webster's sons.