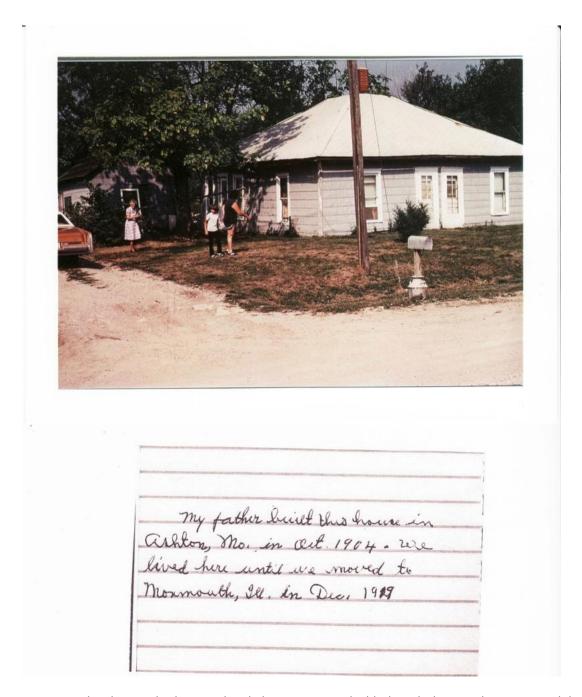

Theodore and Nancy Ann Morris Chewning, stone, Monmouth Cemetery, Monmouth, Warren, IL, 10.2016

Theodore and Nancy Ann Morris Chewning stone, Monmouth Cem., Monmouth, Warren, IL

H. Finley Downes, at his grandparents' cemetery plot, Monmouth Cemetery, Monmouth, Warren, IL, 10.2016