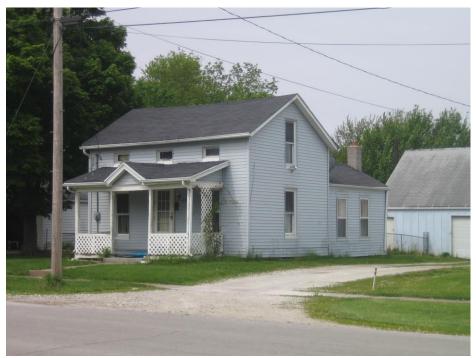

Theodore and Nancy Ann Morris Chewning, stone, Monmouth Cemetery, Monmouth, Warren, IL, 10.2016

Theodore and Nancy Ann Morris Chewning stone, Monmouth Cem., Monmouth, Warren, IL

H. Finley Downes, at his grandparents' cemetery plot, Monmouth Cemetery, Monmouth, Warren, IL, 10.2016