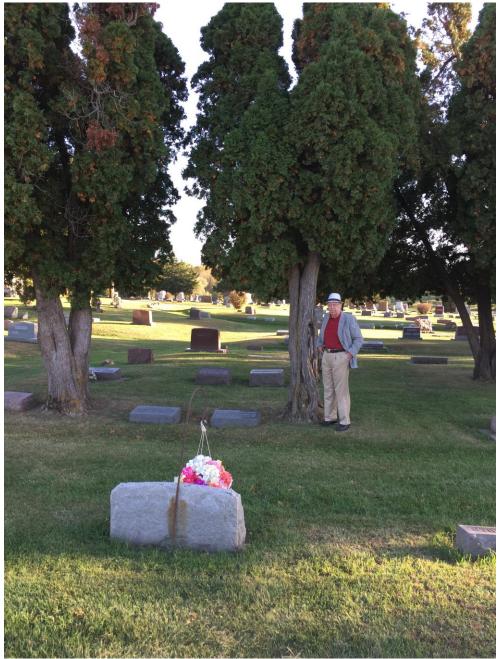

Theodore and Nancy Ann Morris Chewning, stone, Monmouth Cemetery, Monmouth, Warren, IL, 10.2016

Theodore and Nancy Ann Morris Chewning stone, Monmouth Cem., Monmouth, Warren, IL

H. Finley Downes, at his grandparents' cemetery plot, Monmouth Cemetery, Monmouth, Warren, IL, 10.2016