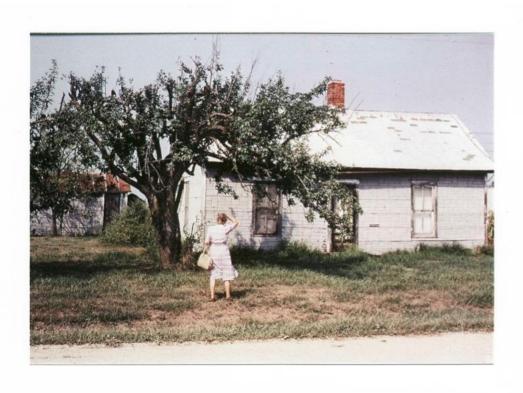

Keith Owen, Annie's grandson, shared this photo with this comment: *Anna Lee Chewning Webster home before they painted it.* 

He also said that the woman, far right, was Ardyth Louise Webster Owen, Annie's daughter, and his mother.