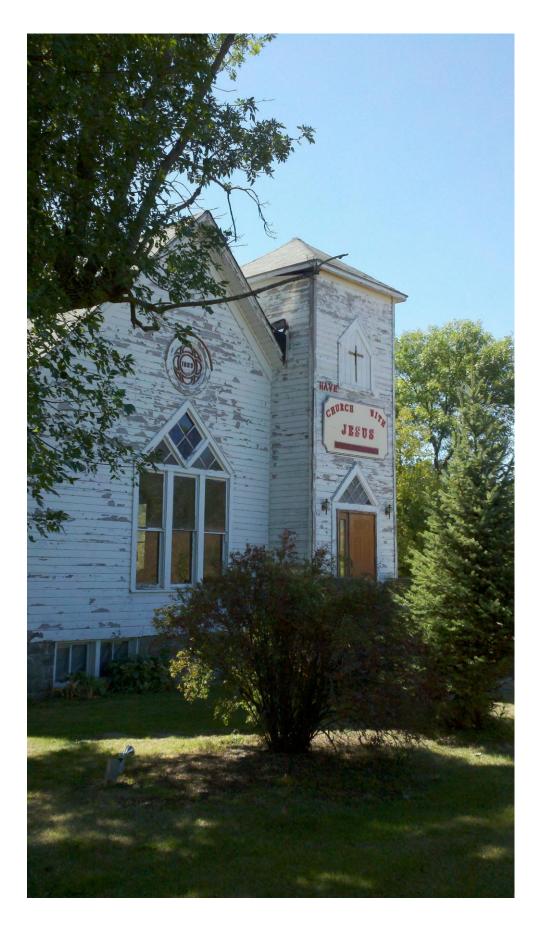

s taken in 1953, the population of Ashton was limited to about 30 residents.

The well-maintained track had been relaid with "old ninety" – second-hand rail once used on a main line of Burlington and weighting 90 pounds to the yard. In branch line service, second-hand 90-pound rail easily lasted forever.



#### **Medill Church**

This was the church the family attended, in the neighboring village of Medill. I took these pictures in 2012. In 2016, the church had been painted and appeared to be in much better repair.



This is the Frisk Pospetert Church in Michil ewhich I attended when I was growing sig. I friend this Church when I was 18 years old. and I was baptized in a pond near achter. This pond bilonged to E B1 & railrad and was could be an Lake. This printer was taken Dept 4, 1983







Mrs. Theo. Chewning returned Sunday night, after three days at the bedside of her sister. Mrs. Webster, of near Antioch. She reported her sister better.

Nancy Ann Morris Chewning, Ashton col., ClarkCountyCourier, 2.7.1913

## ASHTON.

Zack T. Howell of Omaha, Neb., was called here Friday by the serious illness of his mother, who I am glad to report, is much better.

A. H. Davidson of this place and Mr. Hammat of Kahoka mo-

tored to Keokuk Saturday.

Theo. Chewning was called to Antioch Friday by the serious illness of his aunt, Mrs. Geo. Chewning, who passed away the next morning at 6 a. m.

Theodore Chewning, Ashton col., ClarkCountyCourier, 5.9.1913

## Theo. Chewning

General Blacksmithing and Wagon Repairing.

Also Milling; can grink all kinds chop feed, table meal, etc.

I hav