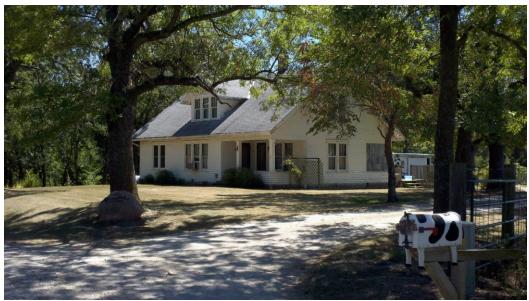

Grantee Chewning, Theo Chewning, Spencer Chewning, Effie Chewning, Ernest Grantor

Webster, Vardaman W. Book 68, page 381 or 384

2/9/1903

2012

2012

Former property of Vardaman W. and Anna Lee Chewning Webster, Sec. 26, Union Twp., Clark County, MO. Picture taken 8/2012. This farm was formerly owned by Moses William and Elizabeth Ann Lizzie

Cannon Chewning, and where she raised their family after Moses died in 1888. We also believe Lizzie and quite possibly Moses probably died in this house, or on this property (don't know how old the house is). Dad used to visit Aunt Annie and Uncle Vard here as a child, and recognized the drive to the house when we took a genealogy trip through Clark County in 8/2012.