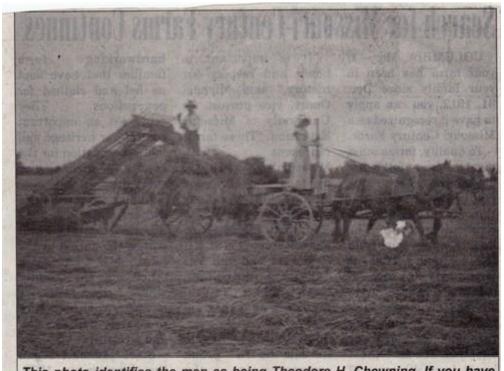

Theodore and Nancy Ann Morris Chewning, stone, Monmouth Cemetery, Monmouth, Warren, IL, 10.2016

Theodore and Nancy Ann Morris Chewning stone, Monmouth Cem., Monmouth, Warren, IL

H. Finley Downes, at his grandparents' cemetery plot, Monmouth Cemetery, Monmouth, Warren, IL, 10.2016