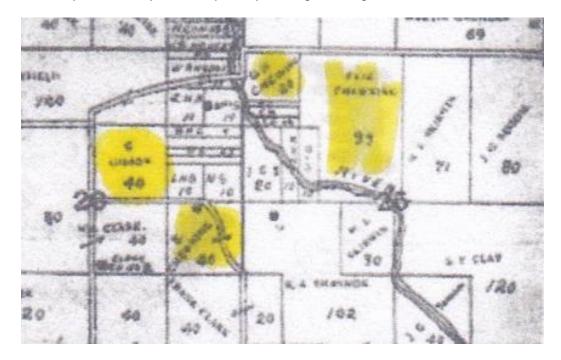

Vardaman W and Anna Lee Chewning Webster land, 1964 plat map, Union Twp., Clark County, MO

Antioch, Clark County, MO, 1896 plat map shows cemetery where Moses William and Elizabeth Ann Lizzie Cannon Chewning are buried. Also probably their infant children, per Keith Owen's comments.

#### E ½ NE ¼ Sec. 26, Twp. 64, Range 8 80 Acres

Land originally owned by Granville, passed to Moses, then to Lizzie, then to Anna Lee Chewning Webster

1878 Map MW Chewning, 40 acres

1898 Map E. Chewning (Moses' widow), 40 acres

1915 Map Vard Webster, husband of Anna Chewning Webster, Moses' daughter

1930 Map Vard Webster, 40 acres

Lizzie's will, probate papers, estate settlement papers, etc.