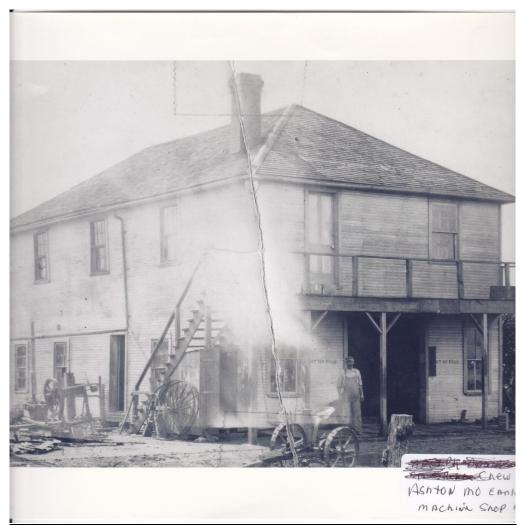

104½ feet. Thence East 209 feet to the center of the Public road. Thence north along the center of said road 104½ feet to the place of beginning. This tract is in the East side of the west half of the East half of the South East quarter of Section Eight (8) Township 65 Range 8 west.

From what I can tell from a plat map, that parcel was in Ashton, east of the 'main street.'





- 55 -



Theodore Chewning in front of his blacksmith shop, Ashton, Clark, MO



Theodore Chewning blacksmith shop, Theodore and Letha Florence Chewning Ashton, Clark, MO



This note was written by Letha Florence Chewning Downes in the early 1983 about the picture of her standing with her dad in front of his blacksmith shop.



Theodore and Nancy Ann Morris Chewning in Theo's blacksmith shop, Ashton, Clark, MO



Theodore Chewning in front of his blacksmith shop, Ashton, Clark, MO2



Ashton, Clark, MO, 1967, 1980's, 2008





2.1967 Theodore and Nancy Ann Morris Chewning 1st home, Ashton, Clark, MO.1

In the 1983, my dad, H. Finley Downes, took his mother, Letha Florence Chewning Downes, around the area in which she was raised. The handwriting on this page is hers.



Mother and Dad moved in this house in Achton, Mr. march 1903.

They moved hus from antioch, Mr.

Herville, my buther was file april 4,

1903. I was horn in this
house aug. 29 1904.

Letha Florence Chewning Downes album of houses where she lived.1

This was the house built by Theodore Chewning in 1904.



In 2008, Dad and I visited Ashton, and took these pictures. The blacksmith shop was long gone, and the house was falling down.