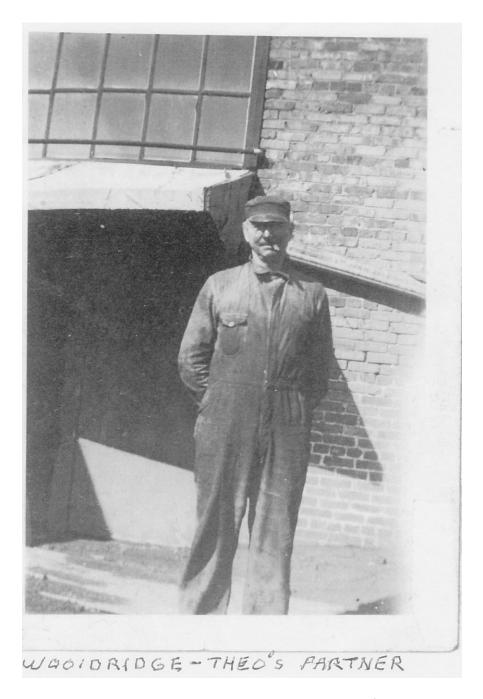

north along the center of said road 104½ feet to the place of beginning. This tract is in the East side of the west half of the East half of the South East quarter of Section Eight (8) Township 65 Range 8 west.

From what I can tell from a plat map, that parcel was in Ashton, east of the 'main street.'





- 55 -



Theodore Chewning in front of his blacksmith shop, Ashton, Clark, MO



Theodore Chewning blacksmith shop, Theodore and Letha Florence Chewning Ashton, Clark, MO



This note was written by Letha Florence Chewning Downes in the early 1983 about the picture of her standing with her dad in front of his blacksmith shop.



Theodore and Nancy Ann Morris Chewning in Theo's blacksmith shop, Ashton, Clark, MO



Theodore Chewning in front of his blacksmith shop, Ashton, Clark, MO2



Ashton, Clark, MO, 1967, 1980's, 2008





2.1967 Theodore and Nancy Ann Morris Chewning 1st home, Ashton, Clark, MO.1

In the 1983, my dad, H. Finley Downes, took his mother, Letha Florence Chewning Downes, around the area in which she was raised. The handwriting on this page is hers.



Mother and Dad moved in this house in Achton, Mr. march 1903.

They moved hus from antioch, Mr.

Herville, my buther was file april 4,

1903. I was horn in this
house aug. 29 1904.

Letha Florence Chewning Downes album of houses where she lived.1

This was the house built by Theodore Chewning in 1904.



In 2008, Dad and I visited Ashton, and took these pictures. The blacksmith shop was long gone, and the house was falling down.



2008



2008



2008

#### 1910 census, Lincoln Twp., Clark County, MO