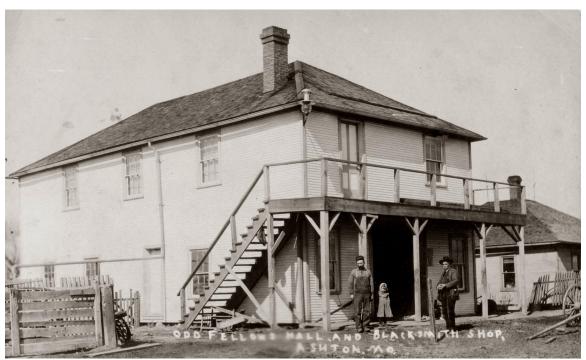

or parcel of land described as follows to wit: The north half of Block number one (1) as shown in the plat of Ashton date Nov 13<sup>th</sup> 1883 by survey made at that time and bounded as follows to wit beginning in the center of the Public road at the north east corner of said Block one (1) running thence west 209 feet. Thence south 104½ feet. Thence East 209 feet to the center of the Public road. Thence north along the center of said road 104½ feet to the place of beginning. This tract is in the East side of the west half of the East half of the South East quarter of Section Eight (8) Township 65 Range 8 west.

From what I can tell from a plat map, that parcel was in Ashton, east of the 'main street.'





- 55 -



Theodore Chewning in front of his blacksmith shop, Ashton, Clark, MO



Theodore Chewning blacksmith shop, Theodore and Letha Florence Chewning Ashton, Clark, MO



This note was written by Letha Florence Chewning Downes in the early 1983 about the picture of her standing with her dad in front of his blacksmith shop.



Theodore and Nancy Ann Morris Chewning in Theo's blacksmith shop, Ashton, Clark, MO



Theodore Chewning in front of his blacksmith shop, Ashton, Clark, MO2



Ashton, Clark, MO, 1967, 1980's, 2008





2.1967 Theodore and Nancy Ann Morris Chewning 1st home, Ashton, Clark, MO.1

In the 1983, my dad, H. Finley Downes, took his mother, Letha Florence Chewning Downes, around the area in which she was raised. The handwriting on this page is hers.



Mother and Dad moved in this house in Achton, Mr. march 1903.

They moved hus from antioch, Mr.

H