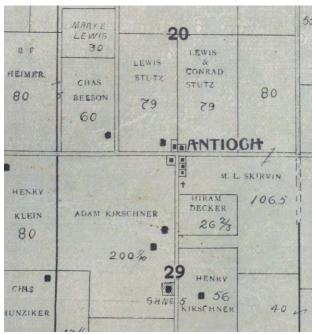

1896 plat map, Union Twp., Clark County, MO

Shows land owned by Elizabeth Ann Lizzie Cannon Chewning, willed to her at her husband's death in 1888. The land in Sec. 26 is later willed/sold to Anna Lee Chewning Webster, Lizzie's daughter, in 1903. That is, Anna received some of the property from her mother's will, and in 1903 her siblings sold her their portions of that property so that she and Uncle Vard would have an intact farm. I have been told by Keith Owen, grandson of Anna Lee Chewning Webster, that Lizzie raised their family on the land in Sec. 26. Anna's family was also born and raised on this property, and they attended the school shown as Clark SH No. 2 on this map, west of E. Chewning land.

Vardaman W and Anna Lee Chewning Webster land, 1964 plat map, Union Twp., Clark County, MO

Antioch, Clark County, MO, 1896 plat map shows cemetery where Moses William and Elizabeth Ann Lizzie Cannon Chewning are buried. Also probably their infant children, per Keith Owen's comments.