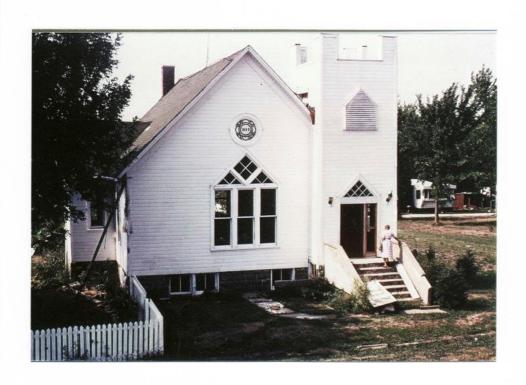

ay living for many farmers, and the railroad often double-decked its cream and milk cans on special racks in the baggage car. Shipping

Hometown Journal Sept. 30, 2008

charges were "collect" and paid on the creamery end, deducted from the farmer's check.

When this picture was taken in 1953, the population of Ashton was limited to about 30 residents.

The well-maintained track had been relaid with "old ninety" – second-hand rail once used on a main line of Burlington and weighting 90 pounds to the yard. In branch line service, second-hand 90-pound rail easily lasted forever.



#### **Medill Church**

This was the church the family attended, in the neighboring village of Medill. I took these pictures in 2012. In 2016, the church had been painted and appeared to be in much better repair.



This is the Frisk Pospetert Church in Michil ewhich I attended when I was growing sig. I friend this Church when I was 18 years old. and I was baptized in a pond near achter. This pond bilonged to E B1 & railrad and was could be an Lake. This printer was taken Dept 4, 1983







Mrs. Theo. Chewning returned Sunday night, after three days at the bedside of her sister. Mrs. Webster, of near Antioch. She reported her sister better.

Nancy Ann Morris Chewning, Ashton col., ClarkCountyCourier, 2.7.1913

## ASHTON.

Zack T. Howell of Omaha, Neb., was called here Friday by the serious illness of his mother, who I am glad to report, is much better.

A. H. Davidson of this place and Mr. Hammat of Kahoka mo-

tored to Keokuk Saturday.

Theo. Chewning was called to Antioch Friday by the serious il