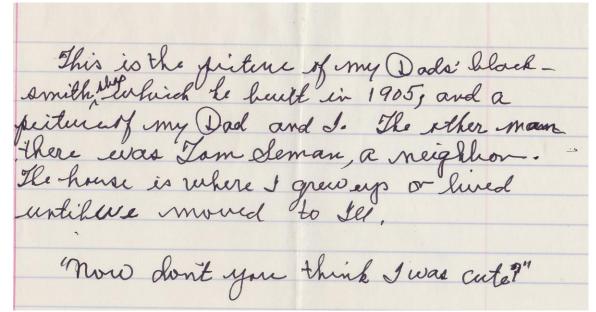

n in the plat of Ashton date Nov 13<sup>th</sup> 1883 by survey made at that time and bounded as follows to wit beginning in the center of the Public road at the north east corner of said Block one (1) running thence west 209 feet. Thence south 104½ feet. Thence East 209 feet to the center of the Public road. Thence north along the center of said road 104½ feet to the place of beginning. This tract is in the East side of the west half of the East half of the South East quarter of Section Eight (8) Township 65 Range 8 west.

From what I can tell from a plat map, that parcel was in Ashton, east of the 'main street.'





- 55 -



Theodore Chewning in front of his blacksmith shop, Ashton, Clark, MO



Theodore Chewning blacksmith shop, Theodore and Letha Florence Chewning Ashton, Clark, MO



This note was written by Letha Florence Chewning Downes in the early 1983 about the picture of her standing with her dad in front of his blacksmith shop.



Theodore and Nancy Ann Morris Chewning in Theo's blacksmith shop, Ashton, Clark, MO



Theodore Chewning in front of his blacksmith shop, Ashton, Clark, MO2



Ashton, Clark, MO, 1967, 1980's, 2008





2.1967 Theodore and Nancy Ann Morris Chewning 1st home, Ashton, Clark, MO.1

In the 1983, my dad, H. Finley Downes, took his mother, Letha Florence Chewning Downes, around the area in which she was raised. The handwriting on this page is hers.



Mother and Dad moved in this house in Achton, Mr. march 1903.

They moved hus from antioch, Mr.

Herville, my buther was file april 4,

1903. I was horn in this
house aug. 29 1904.

Letha Flo