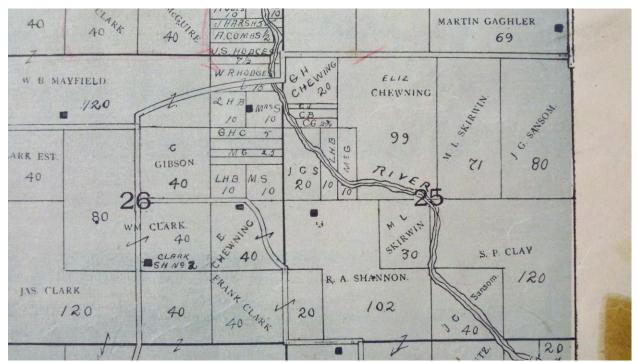

The handwriting is mine.

Union Twp., Clark County, MO, 1878 plat map. Chewning land - remember Elizabeth Ann Lizzie Cannon was living in James Madison Chewning's property in 1870, very close to future husband Moses W Chewning, also Theodore childhood home. Probably all of Moses' and Lizzie's children were born there.

- G. Chewning was Granville Washington Chewning
- L. Ulman was Louis and Henrietta Chewning Ulman, Moses' sister.
- J. Chewning was James Madison Chewning, Moses' brother.
  Sarah Gates land was originally Granville Washington Chewning's, sold by his heirs in 1876.
  School House #2, on the Clark property, was where Theodore and his siblings attended school.