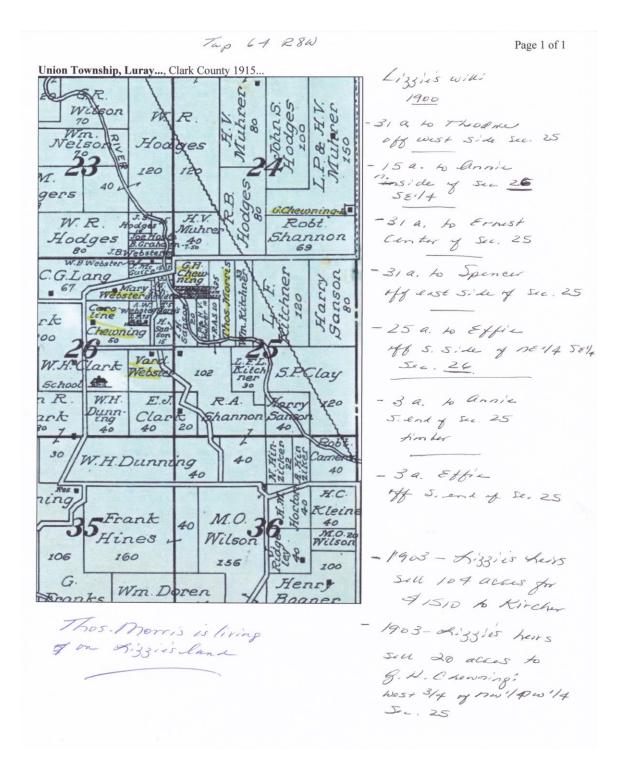

The handwriting is mine.

Union Twp., Clark County, MO, 1878 plat map. Chewning land - remember Elizabeth Ann Lizzie Cannon was living in James Madison Chewning's property in 1870, very close to future husband Moses W Chewning, also Theodore childhood home. Probably all of Moses' and Lizzie's children were born there.

- G. Chewning was Granville Washington Chewning
- L. Ulman was Louis and Henrietta Chewning Ulman, Moses' sister.
- J. Chewning was James Madison Chewning, Moses' brother.
  Sarah Gates land was originally Granville Washington Chewning's, sold by his heirs in 1876.
  School House #2, on the Clark property, was where Theodore and his siblings attended school.

### Moses died in 1888; Lizzie in 1900

Moses died in 1888. Lizzie Cannon Chewning died in May 1900. Keith Owen (grandson of Ann Lee Chewning Webster Felker) told me that Lizzie and her children moved to the 40 acre parcel in Sec. 26

where Vard and Annie later raised their family, after Moses died in 1888. She died a couple of weeks prior to the census in 1900, so I don't have that record to show who her neighbors were, unfortunately. Lizzie and Moses owned several different pieces of land, some in Sec. 25, in the NW ¼, and some in Sec. 26, the NE ¼ of the SE ¼. Dad and I believe that Lizzie and Moses probably were living on the parcel in Sec. 26, and that they probably raised their family there. Dad also thinks that the farm in Sec. 26 is where he visited his Aunt Annie and Uncle Vardaman Webster in the 1930s, which would make sense, given that Lizzie's heirs sold that piece to their sister Annie in 1903.

I have various plat maps that show where her property was in 1896, 1915, and 1930. (Also older maps showing where M.W. Chewning's property was prior to his death.)

Lizzie listed her heirs as follows:

Theodore Chewning (married), who resides in the county of Clark, in the State of MO, Ann Lee Webster, who resides in the county of Clark, in the State of Missouri, Ernest Chewning (single), who resides in the County of Clark, in the State of Missouri, Spencer Chewning, minor, who resides in the County of Clark, in the State of Missouri, Effie Maud Chewning, minor, who resides in the county of Clark, in the State of Missouri.