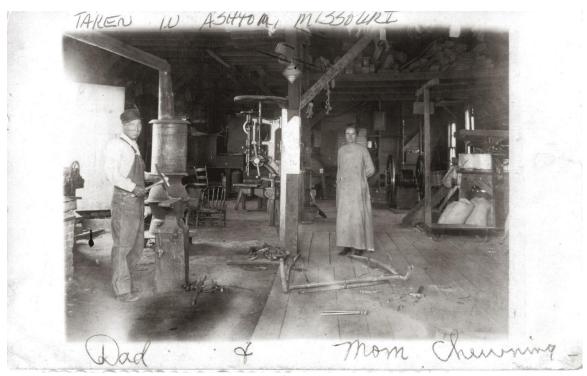

the north east corner of said Block one (1) running thence west 209 feet. Thence south 104½ feet. Thence East 209 feet to the center of the Public road. Thence north along the center of said road 104½ feet to the place of beginning. This tract is in the East side of the west half of the East half of the South East quarter of Section Eight (8) Township 65 Range 8 west.

From what I can tell from a plat map, that parcel was in Ashton, east of the 'main street.'





- 55 -



Theodore Chewning in front of his blacksmith shop, Ashton, Clark, MO



Theodore Chewning blacksmith shop, Theodore and Letha Florence Chewning Ashton, Clark, MO



This note was written by Letha Florence Chewning Downes in the early 1983 about the picture of her standing with her dad in front of his blacksmith shop.



Theodore and Nancy Ann Morris Chewning in Theo's blacksmith shop, Ashton, Clark, MO



Theodore Chewning in front of his blacksmith shop, Ashton, Clark, MO2



Ashton, Clark, MO, 1967, 1980's, 2008





2.1967 Theodore and Nancy Ann Morris Chewning 1st home, Ashton, Clark, MO.1

In the 1983, my dad, H. Finley Downes, took his mother, Letha Florence Chewning Downes, around the area in which she was raised. The handwriting on this page is hers.



Mother and Dad moved in this house in Achton, Mr. march 1903.

They moved hus from antioch, Mr.

Herville, my buther was file april 4,

1903. I was horn in this
house aug. 29 1904.

Letha Florence Chewning Downes album of houses where she lived.1

This was the house built by Theodore Chewning in 1904.



In 2008, Dad and I visited Ashton, and too