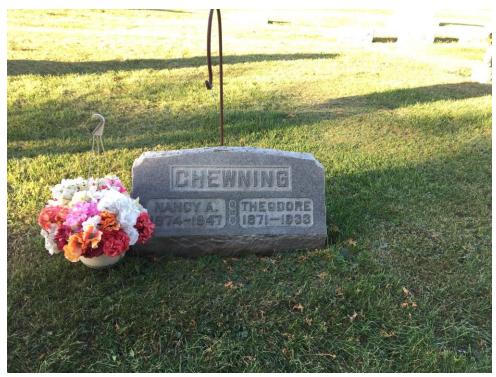

Theodore and Nancy Ann Morris Chewning, stone, Monmouth Cemetery, Monmouth, Warren, IL, 10.2016

Theodore and Nancy Ann Morris Chewning stone, Monmouth Cem., Monmouth, Warren, IL

H. Finley Downes, at his grandparents' cemetery plot, Monmouth Cemetery, Monmouth, Warren, IL, 10.2016