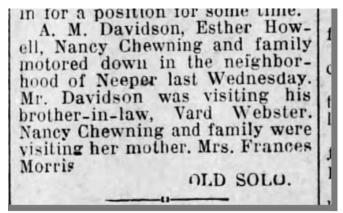

e, 5, etc.

So between the 1900 census and the 1910 census, Theodore and Nancy moved from Union Township, where Antioch is located, to Lincoln Township, where Ashton is.

# For Justice of the Peace, Lincoln Township. JOHN SPANGLER. DAVID LAPSLEY. THEODORE CHEWNING.

Theodore Chewning, ClarkCountyCourier, 10.28.1910

Mrs. Woodward of Medill, Mrs. Mary Cottingham and Mrs. Ella Reid were entertained at dinner Sunday by Mrs. Nancy Chewning.
Theo. Chewning went to visit relatives down near Antioch Saturday.
Grandma Martin and daughter

Theodore and Nancy Ann Morris Chewning, ClarkCountyCourier, 11.29.1912

Mrs. Nancy Chewning is the proud possessor of a new lawn swing. She won't do a thing now but fold her hands and swing.

Nancy Ann Morris Chewning, Ashton col., ClarkCountyCourier, 7.18.1913



Nancy Ann Morris Chewning, Adaph M Davidson, Ashton col., ClarkCountyCourier, 7.18.1913

Mrs. Becker and two children, of Missouri Valley, Ia., were the guests of her aunt, Mrs. Theo. Chewning, Sunday and Monday. She left Monday for Antioch to visit her Grand-mother Morris.

Nancy Ann Morris Chewning, Ashton col., ClarkCountyCourier, 9.26.1913

Mrs. Becker would have been Georgette May Heimer Becker, daughter of Rose Ella Morris Heimer.

#### **Ashton information**

Ashton

Laid out in 1883 by Philip Showalter and was located along the now Highway 136, in Section 8, Lincoln township, five miles west of Kahoka, and was on the Keokuk-western old Railroad.

B. G. Strickler bought the first lot and opened the first store. In 1875 Harrison & Bros operated a harness shop, so there must have be