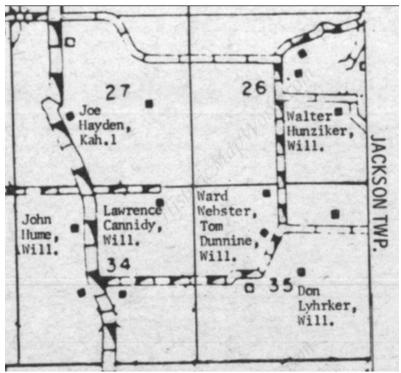

### Moses died in 1888; Lizzie in 1900

Moses died in 1888. Lizzie Cannon Chewning died in May 1900. Keith Owen (grandson of Ann Lee Chewning Webster Felker) told me that Lizzie and her children moved to the 40 acre parcel in Sec. 26

where Vard and Annie later raised their family, after Moses died in 1888. She died a couple of weeks prior to the census in 1900, so I don't have that record to show who her neighbors were, unfortunately. Lizzie and Moses owned several different pieces of land, some in Sec. 25, in the NW ¼, and some in Sec. 26, the NE ¼ of the SE ¼. Dad and I believe that Lizzie and Moses probably were living on the parcel in Sec. 26, and that they probably raised their family there. Dad also thinks that the farm in Sec. 26 is where he visited his Aunt Annie and Uncle Vardaman Webster in the 1930s, which would make sense, given that Lizzie's heirs sold that piece to their sister Annie in 1903.