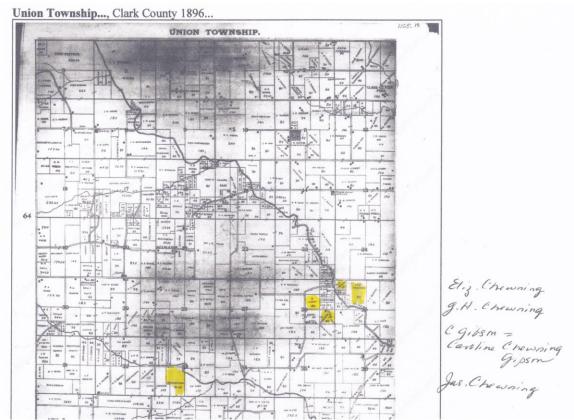

Union Twp. Clark County, MO 1896 plat map showing Chewning land

1896 plat map, Union Twp., Clark County, MO

Shows land owned by Elizabeth Ann Lizzie Cannon Chewning, willed to her at her husband's death in 1888. The land in Sec. 26 is later willed/sold to Anna Lee Chewning Webster, Lizzie's daughter, in 1903. That is, Anna received some of the property from her mother's will, and in 1903 her siblings sold her their portions of that property so that she and Uncle Vard would have an intact farm. I have been told by Keith Owen, grandson of Anna Lee Chewning Webster, that Lizzie raised their family on the land in Sec. 26. Anna's family was also born and raised on this property, and they attended the school shown as Clark SH No. 2 on this map, west of E. Chewning land.