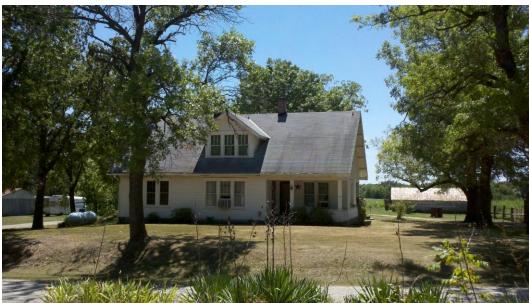

Keith Owen, Annie's grandson, shared this photo with this comment: *Anna Lee Chewning Webster home before they painted it.* 

He also said that the woman, far right, was Ardyth Louise Webster Owen, Annie's daughter, and his mother.

1896 plat map, Union Twp., Clark County, MO

Shows land owned by Elizabeth Ann Lizzie Cannon Chewning, willed to her at her husband's death in 1888. The land in Sec. 26 is later willed/sold to Anna Lee Chewning Webster, Lizzie's daughter, in 1903. That is, Anna received some of the property from her mother's will, and in 1903 her siblings sold her their portions of that property so that she and Uncle Vard would have an intact farm. I have been told by Keith Owen, grandson of Anna Lee Chewning Webster, that Lizzie raised their family on the land in Sec. 26. Anna's family was also born and raised on this property, and they attended the school shown as Clark SH No. 2 on this map, west of E. Chewning land.