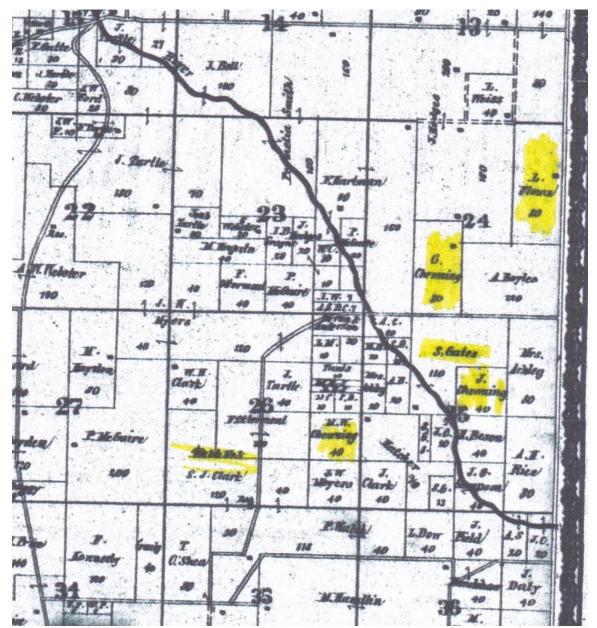

The handwriting is mine.

Union Twp., Clark County, MO, 1878 plat map. Chewning land - remember Elizabeth Ann Lizzie Cannon was living in James Madison Chewning's property in 1870, very close to future husband Moses W Chewning, also Theodore childhood home. Probably all of Moses' and Lizzie's children were born there.

- G. Chewning was Granville Washington Chewning
- L. Ulman was Louis and Henrietta Chewning Ulman, Moses' sister.
- J. Chewning was James Madison Chewning, Moses' brother.
  Sarah Gates land was originally Granville Washington Chewning's, sold by his heirs in 1876.
  School House #2, on the Clark property, was where Theodore and his siblings attended school.