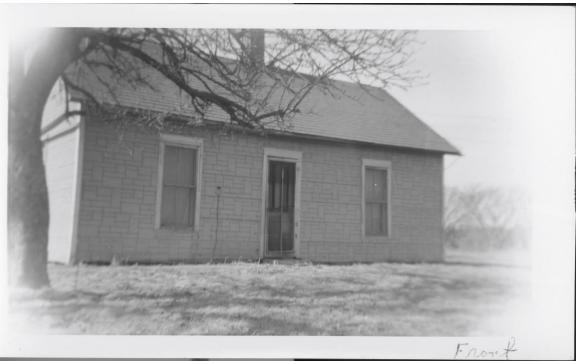

Cannon Chewning, and where she raised their family after Moses died in 1888. We also believe Lizzie and quite possibly Moses probably died in this house, or on this property (don't know how old the house is). Dad used to visit Aunt Annie and Uncle Vard here as a child, and recognized the drive to the house when we took a genealogy trip through Clark County in 8/2012.