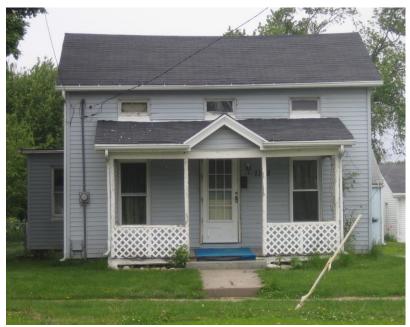

Theodore and Nancy Ann Morris Chewning, stone, Monmouth Cemetery, Monmouth, Warren, IL, 10.2016

Theodore and Nancy Ann Morris Chewning stone, Monmouth Cem., Monmouth, Warren, IL

H. Finley Downes, at his grandparents' cemetery plot, Monmouth Cemetery, Monmouth, Warren, IL, 10.2016