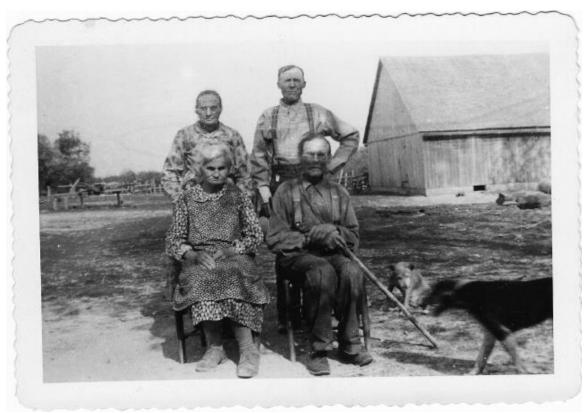

ll                                                                                  |
| Father Moselin Chevning Place of Birth Clark. Co. Mo.                                                  |
| MOUNTE CARACTER DE LA DELLA                                                                            |
| The same of Birth " " "                                                                                |
|                                                                                                        |

#### ASHTON

Mr. and Mrs. Raymond Chewning and two daughters and Mrs. Nancy Chewning of Monmouth, Ill., were Sunday evening visitor of A. M. Davidson and family.

Victor Philling and family were Nancy Ann Morris Chewning, others, Ashton col., ClarkCountyCourier, 8.17.1934



- 104 -



Morris reunion, Union Twp., Clark County, MO, mid-1930s. Ida Ridgeley Morris, wife of Arthur W. Morris, front row. Nancy Ann Morris Chewning, brother Thomas Payne Morris, back. Taken at Uncle Arthur's farm.

#### 1936 Monmouth, Warren, IL directory

Chewning, A.R., blacksmith and welder (Ethel); ch: Mary Ann, Lillian, Eloise, Theodore A., 916 S. 3rd St.

Chewning, A. R., blacksmith and welder, (Ethel); cn: Mary Ann, Lincol, Theodore A., 916 S. 3rd St.-O. Chewning, Everett, lab., 734 E. 10th Ave. Chewning, Herville, blacksmith, (Bonita); ch: Estella, Twila Jean, Patsy Joan,

924 S. 3rd St., Tel. 2654-O.

Chewning, Mrs. Mary, ch: Willis, Raymond, 734 E. 10th Ave.-O.

Chewning, Mrs. Nancy, 918 S. 3rd St .- O. Chewning's Blacksmith & Welding Shop, 810 S. 3rd St., Tel. 465.

Chewning, Roy, br