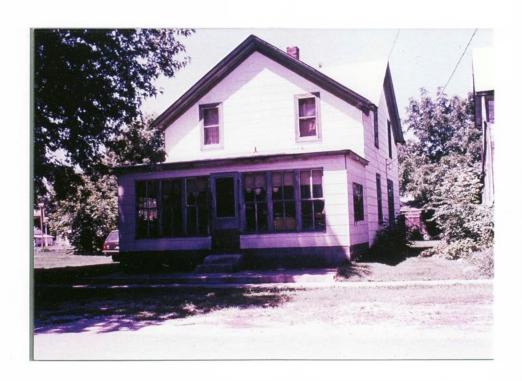

Keith Owen, Annie's grandson, shared this photo with this comment: *Anna Lee Chewning Webster home before they painted it.* 

He also said that the woman, far right, was Ardyth Louise Webster Owen, Annie's daughter, and his mother.