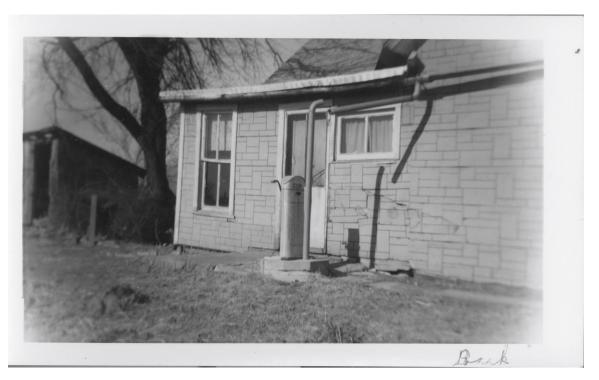

Cannon Chewning, and where she raised their family after Moses died in 1888. We also believe Lizzie and quite possibly Moses probably died in this house, or on this property (don't know how old the house is). Dad used to visit Aunt Annie and Uncle Vard here as a child, and recognized the drive to the house when we took a genealogy trip through Clark County in 8/2012.