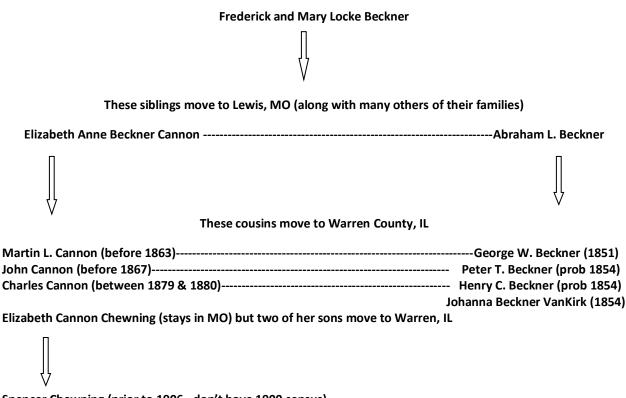

# The Children of Frederick and Mary Locke Beckner Parents of Elizabeth Ann Beckner Cannon

# Beckners Who Move to Warren County, IL George W., Peter T., Henry C., and Johanna Beckner VanKirk

# Cannons Who Move to Warren County, IL Martin Luther, John, and Charles

# Chewnings Who Move to Warren County, IL Spencer and Theodore

Abraham L. Beckner, brother of Elizabeth Anne Beckner Cannon, remained in Kentucky when his parents, Frederick and Mary Locke Beckner, and several of his siblings, including Elizabeth Anne Beckner Cannon, moved to Missouri.

Abraham L. and his son, George W., are on the 1850 census for Nicholas County, KY

Abraham moved to Lewis County, MO in 1851, died there in 1854.

Son George W. moved to IL, in 1851. Bought property in Warren County, IL, in 1852. Moved his widowed mother, Elizabeth Kinkaid Beckner to his place; she's buried in Bond Cemetery, near Greenbush, Warren, IL