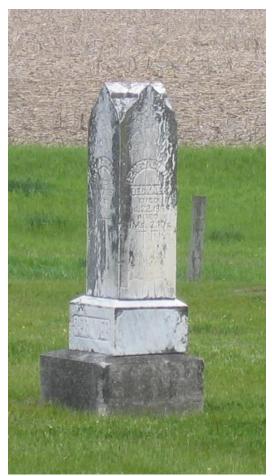

# Abraham L. Beckner Son of Frederick and Mary Locke Beckner

Abraham L. Beckner, b. 1799?, Fleming County, KY; m. Elizabeth Kinkaid, 3/26/1823, Bath County, KY; d. 9/1854, Lewis County, MO.

Elizabeth Kinkaid Beckner stone, Bond Cemetery, Warren County, IL

## Elizabeth d. in 1856, buried in Warren County, IL

I made a FAG memorial for Elizabeth, at Bond Cemetery.

- 10 -