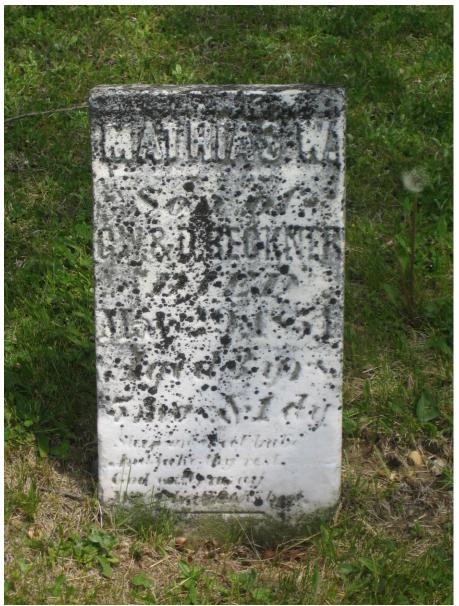

George W., of whom this notice treats, married Miss Deborah Van Kirk, March 7, 1848. She was born Aug. 11, 1826, the issue of their union being 11 children. The living are: Miranda, born May 16, 1849; Robert P., May 7, 1852; George, Feb. 25, 1865; Susan J., Aug. 31, 1867, and Hattie G., Aug. 17, 1869. The deceased are Mathias, Abraham, Andrew S., Kansadia, Amelia A. and Mary. C., all of whom died in infancy. Miranda is the wife W. H. King, to whom she was married Oct. 7, 1869. They are residents of Swan Creek village, and have six children-George T., Iba, William, Albert, John and Hattie. Robert is a farmer in Swan Township, and married Donazett Vandiveer. They have two children-Lovinia and Virge. George resides in Brown Co., Kan. Susan and Hattie are at home.

George W., of whom this notice treats, married Miss Deborah Van Kirk, March 7, 1848. She was born Aug. 11, 1826, the issue of their union being 11 children. The living are: Miranda, born May 16, 1849; Robert P., May 7, 1852; George, Feb. 25, 1865; Susan J., Aug. 31, 1867, and Hattie G., Aug. 17, 1869. The deceased are Mathias, Abraham, Andrew S., Kansadia, Amelia A. and Mary. C., all of whom died in infancy. Miranda is the wife W. H. King, to whom she was married Oct. 7, 1860. They are residents of Swan Creek village, and have six children-George T., Iba, William, Albert, John and Hattie. Robert is a farmer in Swan Township, and married Donazett Vandiveer. They have two children-Lovinia and Virge. George resides in Brown Co., Kan. Susan and Hattie are at home.

- BECKNER GEO. W. Farmer and Stock Raiser; Sec. 32; P. O. Youngstown; born in Bath Co., Ky., Jan. 13, 1825; came to this Co. Jan., 1852; Dem; Bapt; owns 247 acres, value \$12,350; wife was Deborah Vankirk, born Aug. 11, 1826, in Fleming Co., Ky; married March 2, 1848, in Bath Co., Ky; have had eleven children, five living, Miranda A., Robert T., George L., Susan J., Harriet F.; those dead are Mathias W., Abram L., Andrew S., Elizabeth C., Milly A., Mary C.; has been Supervisor, Assessor, Justice of the Peace and School Treasurer.
- BECKNER HENRY C. Farmer and Stock Raiser; Sec. 29; P. O Youngstown; born in Bath Co., Ky., March 10, 1849; came to this Co. in 1852; Dem; rents 41 acres; wife was Lydia M. Jones, born in Knox Co., Ill., Dec. 25, 1855; married April 18, 1875, at Maquon, Knox Co; have one child, Oral Winifred.
- Beckner R. T. farmer for father, G. W. Beckner; P. O. Youngstown; dem; Warren Co.