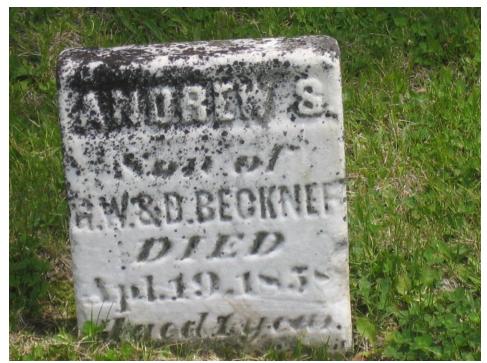

- 16 -

Mother Elizabeth d. 1/25/1856.

Son Andrew, b. 1857, d. 4/19/1858.

- BECKNER GEO. W. Farmer and Stock Raiser; Sec. 32; P. O. Youngstown; born in Bath Co., Ky., Jan. 13, 1825; came to this Co. Jan., 1852; Dem; Bapt; owns 247 acres, value \$12,350; wife was Deborah Vankirk, born Aug. 11, 1826, in Fleming Co., Ky; married March 2, 1848, in Bath Co., Ky; have had eleven children, five living, Miranda A., Robert T., George L., Susan J., Harriet F.; those dead are Mathias W., Abram L., Andrew S., Elizabeth C., Milly A., Mary C.; has been Supervisor, Assessor, Justice of the Peace and School Treasurer.
- BECKNER HENRY C. Farmer and Stock Raiser; Sec. 29; P. O Youngstown; born in Bath Co., Ky., March 10, 1849; came to this Co. in 1852; Dem; rents 41 acres; wife was Lydia M. Jones, born in Knox Co., Ill., Dec. 25, 1855; married April 18, 1875, at Maquon, Knox Co; have one child, Oral Winifred.
- Beckner R. T. farmer for father, G. W. Beckner; P. O. Youngstown; dem; Warren Co.