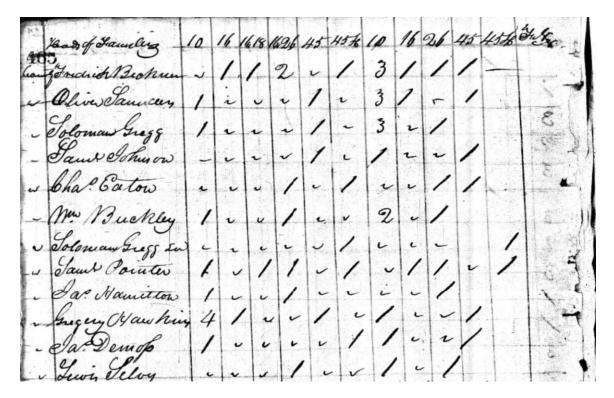

# 1820 census, Fleming County, KY

Frederick Beckner 1 male 10-16 (Andrew) 1 male 16-18 (Thomas) 2 males 16-26 (Abram, Peter) 1 male 45+ (Frederick) 3 females under 10 (Mary, Ruamy, Margaret) 1 female 10-16 (Elizabeth) 1 female 16-26 (Hannah) 1 female 26-44 (don't know) 1 female 45+ (Mary) I don't think there is a mark under slave columns

Also on this 1820 census page are Lewis Silvy, son-in-law of Frederick and Mary.

Several pages prior is Jacob Beckner, Abraham's brother.

Frederick's nephew? Another brother? Jacob Beckner and Frederick's brother Henry's entries are several census pages later, next to each other

Gregory Hawkins, **NOT** the husband of Sarah Cannon Hawkins (sister-in-law of Elizabeth Ann Beckner Cannon) is on this page. Gregory *F*. Hawkins is in Bath County, KY, in 1820.

presents that ur) now all near by Abraham Bukner & George Chineid - are held and firmly bound unto the commonwealth of Kentucky no the Just and full own of fifty too ment well and baly to be mad Ourselves Our hers Ve Somety and by the presents sealed and dated the above otligations is such that whereas " a manage shally intended to be had and between the above bound Alahan Beckmird Elizabets Kines Now if these shall be lawful sauce to destruct said intended this obligations to be void doe to ace then fullforce and with