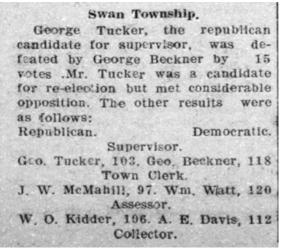

## From: 1903 Historical Encyclopedia of Warren County, IL

The election for the organization of the township was held April 4, 1854, and resulted in the election of Absalom Vandeveer as Supervisor; A. B. Sisson, clerk; W. G. Bond, assessor and collector. The present officers are: D. A. Stice, Supervisor; H. B. Roberts, Clerk; J. A. Davis, Sr., Assessor; Pearly Acton, Collector; E. H. Soule, B. F. Watt and J. W. Cog-hill, Highway Commissioners; B. M. Babbitt, and M. B. Roberts, Justices of the Peace; Henry Sands and George Lofftus, Constables. Those who have held the office of Supervisor in this township are: Absalom Vandeveer, 1854-57; Hezekiah Simmons, 1858; ¥m. G. Bond, 1859-62; A. Vandeveer, 1863-64; R. A. McKinley, 1865; A. Vandeveer, 1866-70; Jacob Miler, 1871-72; G. W. Beckner, 1873; A. Vandeveer, 1874; G. W. Beckner, 1875-77; J. P. Higgins, 1878-81; A. Vandeveer, 1882; A. A. Cornell, 1883-88; David A. Stice, 1889-92; Clarence A. Cayton, 1893-96; D. A. Stice, 1897-1903

Swan.—Geo. W. Beckner, Supervisor; Warren G. Thomas. Town Clerk, Geo. W. Beckner, Assessor; Warren G. Thomas, Collector; D. L. Crawford, School Trustee; B. A. Reed, Com. of Highways; Geo. W. Beckner, B. L., Atchison, Justices of the Peace; Isaac Davis, W. O. Kidder, Constables; Dist. No. 1, Isaac Davis; 2, John Kelsey; 3, George Stice; 4, J. H. Lippy; 5, R. A. Holeman; 6, Matthew Campbell; 7, Henry Morris; 8, Joseph Cunningham; 9, Henry VanKirk—Overseers of Highways.