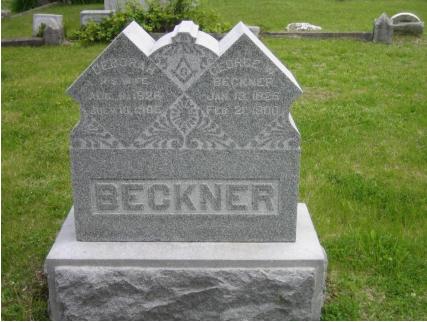

# George W. Beckner Son of Abraham L. and Elizabeth Kincaid Beckner Grandson of Frederick and Mary Locke Beckner

Deborah VanKirk Beckner, dau Susan J Beckner Turner, Harley Turner, gr dau Daisy Marie Turner

George W and Deborah VanKirk Beckner stone, Bond Cemetery, Warren County, IL

George W and Deborah VanKirk Beckner, gray stone with triangle top, same row Robert T Beckner and children (Henry Clay, Zellura), Mary C. Beckner, dark stone facing down, Johanna Beckner VanKirk, large granite stone, behind and to the right of Mary C. Beckner.