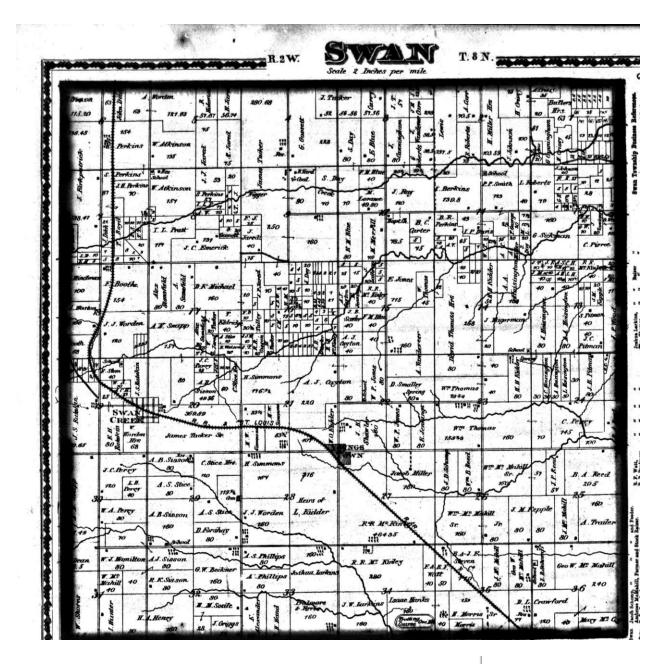

#### 1872 Swan Twp., plat map

In the bio of George's son (also named George) there is mention that George W. owned 240 acres in Sec. 32.

| 3    | 120 L. H. Barger     | A.S. Stice        | 119% Cem                          | North 2              | 316<br>8 Hanne af                  |
|------|----------------------|-------------------|-----------------------------------|----------------------|------------------------------------|
|      | W. A. Perny          | A.B.Sisson        | 1.5. Stick                        | J.J. Worden          | <sup>0</sup> Heurs of<br>L. Kidder |
| 2/10 | 700                  | a hood            | D. Forshay<br>80                  |                      |                                    |
| n    | W. J. Hamilton<br>80 | A.J. Sisson<br>80 | G.W. Beckner                      | A S Phillips         | Joshua Larkans                     |
| 3    | Mahill 10            | R.F.Sisson        | 760<br>2 80                       | 80                   | 3                                  |
|      | I. Hunder            | Henry<br>160      | H. M.Soule .<br>1<br>28 J. Griggs | Hervinde<br>Hervinde | Fratmore<br>1 Forten<br>160        |

George W Beckner land, Swan Twp., Warren County, IL 1872 plat map

VANDIVER A. farmer; Sec. 15; P. O. Youngstown; dem; Bapt; 300 acres; Ind. Vandiver Geo. farmer for R. Roberts; Sec. 2; P. O. Roseville; rep; born Illinois. Vankirk Henry, farmer for G. W. Beckner; P. O. Youngstown; dem; from Kentucky.