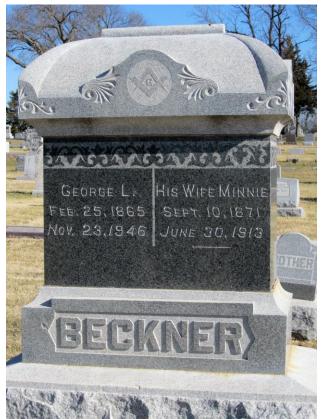

# Children of Abraham L. and Elizabeth Kinkaid Beckner Grandchildren of Frederick and Mary Locke Beckner

- 1. George W. Beckner, b. 1/13/1825, Bath County, KY; m. Deborah VanKirk, 3/7/1848, Bath County, KY; d. 2/21/1900, Swan Twp., Warren County, IL; buried in Bond Cemetery, Warren County, IL
- 2. Johanna Beckner VanKirk, b. 4/21/1831, KY; m. John VanKirk, 5/15/1854, Warren County, IL; d. 11/3/1897, Warren County, IL; buried in Bond Cemetery, Warren County, IL.
- Peter Thomas Beckner, b. 9/1841, KY; m. 1<sup>st</sup> Martha Jane Boden, 7/4/1867, Knox County, IL; m 2<sup>nd</sup> Permelia J. Broiles, 2/20/1879, McDonough County, IL; d. after 1900 census.
- Henry Clay Beckner, b. 3/10/1849, Fleming County, KY; m. Lydia Margaret Jones, 4/17/1875, Maquon, Knox, IL; divorced 1/1895, Warren County, IL; d. 10/17/1909, Monmouth, Warren, IL; buried in Monmouth Cemetery, Monmouth, Warren, IL

- BECKNER GEO. W. Farmer and Stock Raiser; Sec. 32; P. O. Youngstown; born in Bath Co., Ky., Jan. 13, 1825; came to this Co. Jan., 1852; Dem; Bapt; owns 247 acres, value \$12,350; wife was Deborah Vankirk, born Aug. 11, 1826, in Fleming Co., Ky; married March 2, 1848, in Bath Co., Ky; have had eleven children, five living, Miranda A., Robert T., George L., Susan J., Harriet F.; those dead are Mathias W., Abram L., Andrew S., Elizabeth C., Milly A., Mary C.; has been Supervisor, Assessor, Justice of the Peace and School Treasurer.
- BECKNER HENRY C. Farmer and Stock Raiser; Sec. 29; P. O Youngstown; born in Bath Co., Ky., March 10, 1849; came to this Co. in 1852; Dem; rents 41 acres; wife was Lydia M. Jones, born in Knox Co., Ill., Dec. 25, 1855; married April 18, 1875, at Maquon, Knox Co; have one child, Oral Winifred.
- Beckner R. T. farmer for father, G. W. Beckner; P. O. Youngstown; dem; Warren Co.