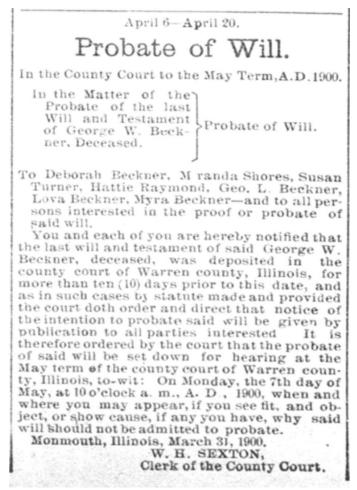

I'm not sure about the birth year for Abraham. I had been using the 1799 I found at rootsweb. The 1850 census says he is 51; therefore, would have been born in 1799.

There is a genealogy we got at the Lewis County Historical Society during our visit in May 2008, which talks about Abraham's grandson, George L. Beckner. This biography of George L. says

"The father of G.W. Beckner was born in Clements county, KY, in 1805, and died in Missouri in 1854."

eorge W. Beckner, a successful farmer, owning 240 acres of land on section 32, Swan Township, is a native of Bath Co., Ky., where he was born Jan. 13, 1825. The father of the subject of this notice, A. L. Beckner, was also a native of Kentucky, having been born in Fleming County, in 1805. -

The father moved to Lewis Co., Mo., in 1851, where he spent the remainder of his days and where he died, in September, 1854. He married Miss Elizabeth Kinkaid in 1822. She was born in Kentucky, in 1806, and died in March, 1856, and was laid to

# WARREN COUNTY.

rest in Bond Cemetery, just south of Greenbush, this county. She was of Irish ancestry and bore her husband 11 children, five of whom survive,—George W., born in 1825; Mary A., in 1827; Joanna M., in 1831; Peter T., in 1845, and H. C., in 1850.