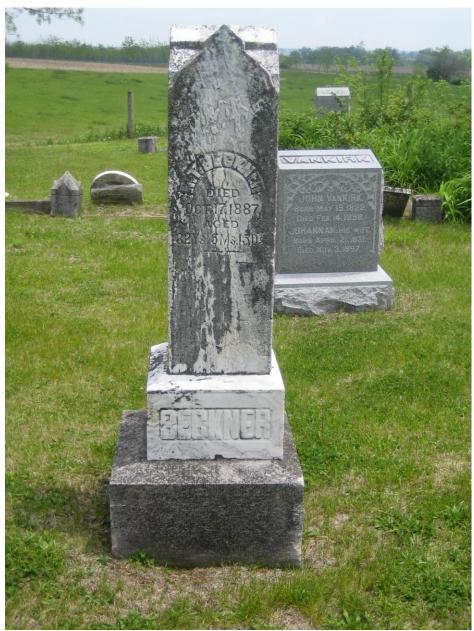

# Abraham L. Beckner Son of Frederick and Mary Locke Beckner

Abraham L. Beckner, b. 1799?, Fleming County, KY; m. Elizabeth Kinkaid, 3/26/1823, Bath County, KY; d. 9/1854, Lewis County, MO.

Elizabeth Kinkaid Beckner stone, Bond Cemetery, Warren County, IL

## Elizabeth d. in 1856, buried in Warren County, IL

I made a FAG memorial for Elizabeth, at Bond Cemetery.

- 10 -

Abraham L. and his son, George W., are on the 1850 census for Nicholas County, KY

Abraham moved to Lewis County, MO in 1851, died there in 1854.

Son George W. moved to IL, in 1851. Bought property in Warren County, IL, in 1852. Moved his widowed mother, Elizabeth Kinkaid Beckner to his place; she's buried in Bond Cemetery, near Greenbush, Warren, IL