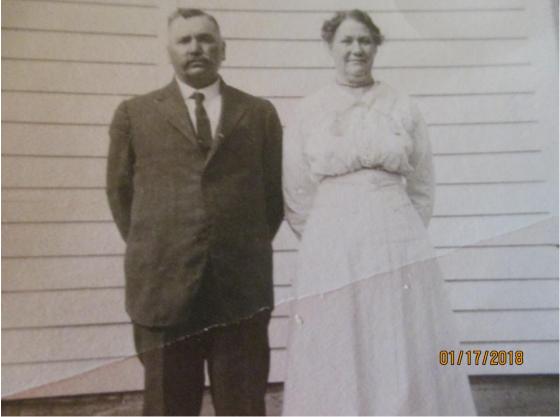

# George W. Beckner Son of Abraham L. and Elizabeth Kincaid Beckner Grandson of Frederick and Mary Locke Beckner

Deborah VanKirk Beckner, dau Susan J Beckner Turner, Harley Turner, gr dau Daisy Marie Turner

George W and Deborah VanKirk Beckner stone, Bond Cemetery, Warren County, IL

George W and Deborah VanKirk Beckner, gray stone with triangle top, same row Robert T Beckner and children (Henry Clay, Zellura), Mary C. Beckner, dark stone facing down, Johanna Beckner VanKirk, large granite stone, behind and to the right of Mary C. Beckner.