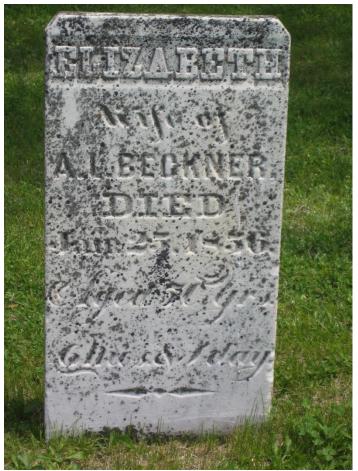

# Abraham L. Beckner Son of Frederick and Mary Locke Beckner

Abraham L. Beckner, b. 1799?, Fleming County, KY; m. Elizabeth Kinkaid, 3/26/1823, Bath County, KY; d. 9/1854, Lewis County, MO.

Elizabeth Kinkaid Beckner stone, Bond Cemetery, Warren County, IL

## Elizabeth d. in 1856, buried in Warren County, IL

I made a FAG memorial for Elizabeth, at Bond Cemetery.

- 10 -