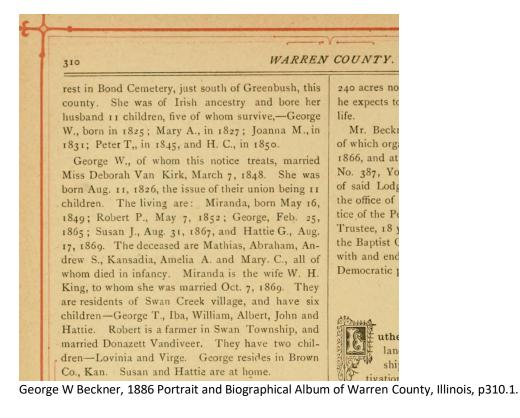

# Abraham L. Beckner Son of Frederick and Mary Locke Beckner

Abraham L. Beckner, b. 1799?, Fleming County, KY; m. Elizabeth Kinkaid, 3/26/1823, Bath County, KY; d. 9/1854, Lewis County, MO.

Elizabeth Kinkaid Beckner stone, Bond Cemetery, Warren County, IL

## Elizabeth d. in 1856, buried in Warren County, IL

I made a FAG memorial for Elizabeth, at Bond Cemetery.

- 10 -

Abraham L. and his son, George W., are on the 1850 census for Nicholas County, KY

Abraham moved to Lewis County, MO in 1851, died there in 1854.

Son George W. moved to IL, in 1851. Bought property in Warren County, IL, in 1852. Moved his widowed mother, Elizabeth Kinkaid Beckner to his place; she's buried in Bond Cemetery, near Greenbush, Warren, IL