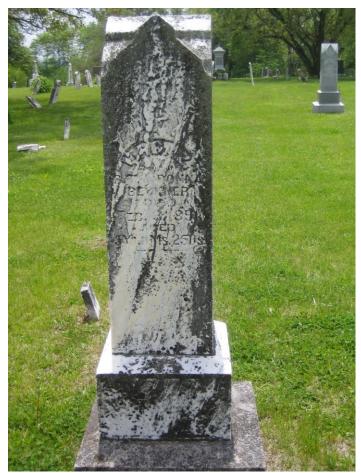

George W and Deborah VanKirk Beckner stone, Bond Cemetery, Warren County, IL

George W and Deborah VanKirk Beckner, gray stone with triangle top, same row Robert T Beckner and children (Henry Clay, Zellura), Mary C. Beckner, dark stone facing down, Johanna Beckner VanKirk, large granite stone, behind and to the right of Mary C. Beckner.