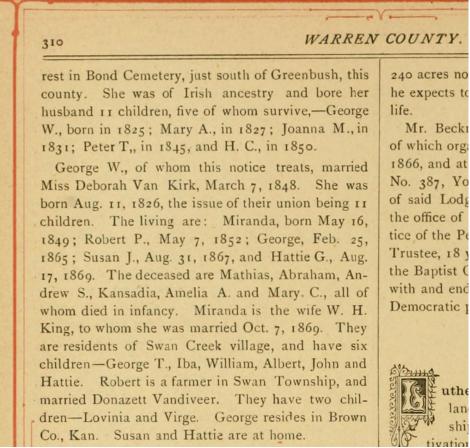

# WARREN COUNTY.

rest in Bond Cemetery, just south of Greenbush, this county. She was of Irish ancestry and bore her husband 11 children, five of whom survive,—George W., born in 1825; Mary A., in 1827; Joanna M., in 1831; Peter T., in 1845, and H. C., in 1850.

George W., of whom this notice treats, married Miss Deborah Van Kirk, March 7, 1848. She was born Aug. 11, 1826, the issue of their union being 11 children. The living are: Miranda, born May 16, 1849; Robert P., May 7, 1852; George, Feb. 25, 1865; Susan J., Aug. 31, 1867, and Hattie G., Aug. 17, 1869. The deceased are Mathias, Abraham, Andrew S., Kansadia, Amelia A. and Mary. C., all of whom died in infancy. Miranda is the wife W. H. King, to whom she was married Oct. 7, 1869. They are residents of Swan Creek village, and have six children-George T., Iba, William, Albert, John and Hattie. Robert is a farmer in Swan Township, and married Donazett Vandiveer. They have two children-Lovinia and Virge. George resides in Brown Co., Kan. Susan and Hattie are at home.

George W Beckner, Portrait and Biographical Album of Warren County, Illinois, p309

Below is the full page, just blurry.

rest in Bond Cemetery, just south of Greenbush, this county. She was of Irish ancestry and bore her husband 11 children, five of whom survive,—George W., born in 1825; Mary A., in 1827; Joanna M., in 1831; Peter T., in 1845, and H. C., in 1850.