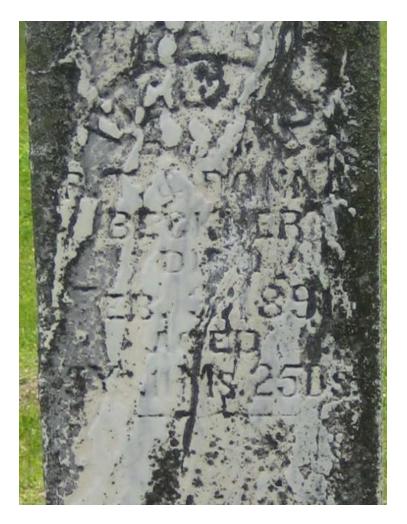

# Abraham L. Beckner Son of Frederick and Mary Locke Beckner

Abraham L. Beckner, b. 1799?, Fleming County, KY; m. Elizabeth Kinkaid, 3/26/1823, Bath County, KY; d. 9/1854, Lewis County, MO.

Elizabeth Kinkaid Beckner stone, Bond Cemetery, Warren County, IL

## Elizabeth d. in 1856, buried in Warren County, IL

I made a FAG memorial for Elizabeth, at Bond Cemetery.

- 10 -