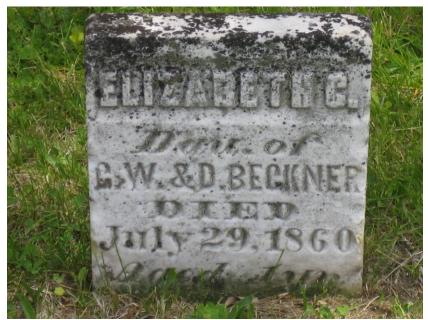

- BECKNER GEO. W. Farmer and Stock Raiser; Sec. 32; P. O. Youngstown; born in Bath Co., Ky., Jan. 13, 1825; came to this Co. Jan., 1852; Dem; Bapt; owns 247 acres, value \$12,350; wife was Deborah Vankirk, born Aug. 11, 1826, in Fleming Co., Ky; married March 2, 1848, in Bath Co., Ky; have had eleven children, five living, Miranda A., Robert T., George L., Susan J., Harriet F.; those dead are Mathias W., Abram L., Andrew S., Elizabeth C., Milly A., Mary C.; has been Supervisor, Assessor, Justice of the Peace and School Treasurer.
- BECKNER HENRY C. Farmer and Stock Raiser; Sec. 29; P. O Youngstown; born in Bath Co., Ky., March 10, 1849; came to this Co. in 1852; Dem; rents 41 acres; wife was Lydia M. Jones, born in Knox Co., Ill., Dec. 25, 1855; married April 18, 1875, at Maquon, Knox Co; have one child, Oral Winifred.
- Beckner R. T. farmer for father, G. W. Beckner; P. O. Youngstown; dem; Warren Co.