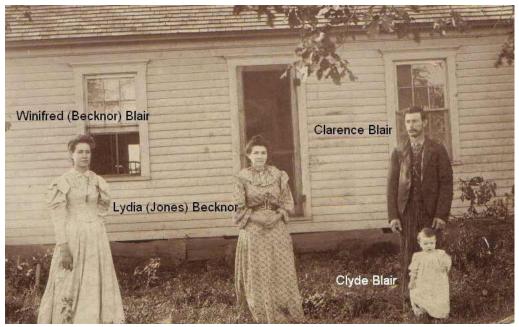

Winifred Opal Beckner Blair, Lydia Margaret Jones Beckner, Clarence Lively Blair, son Clyde

Clyde was b. in 1893, making this picture about 1895??