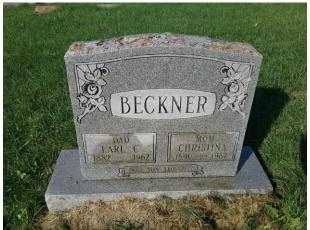

## Henry Clay Beckner Son of Abraham L and Elizabeth Kinkaid Beckner Grandson of Frederick and Mary Locke Beckner

Henry Clay Beckner's gravesite, Monmouth Cemetery, Monmouth, Warren, IL. Cemetery office told findagrave volunteer that there was a funeral home marker there at one time.