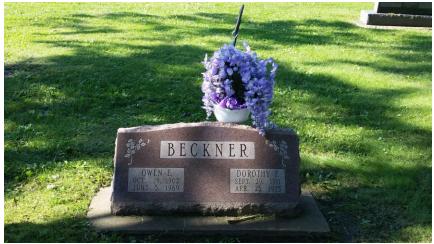

## Henry Clay Beckner Son of Abraham L and Elizabeth Kinkaid Beckner Grandson of Frederick and Mary Locke Beckner

Henry Clay Beckner's gravesite, Monmouth Cemetery, Monmouth, Warren, IL. Cemetery office told findagrave volunteer that there was a funeral home marker there at one time.