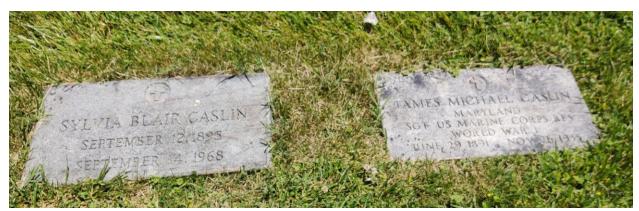

## Henry Clay Beckner Son of Abraham L and Elizabeth Kinkaid Beckner Grandson of Frederick and Mary Locke Beckner

Henry Clay Beckner's gravesite, Monmouth Cemetery, Monmouth, Warren, IL. Cemetery office told findagrave volunteer that there was a funeral home marker there at one time.