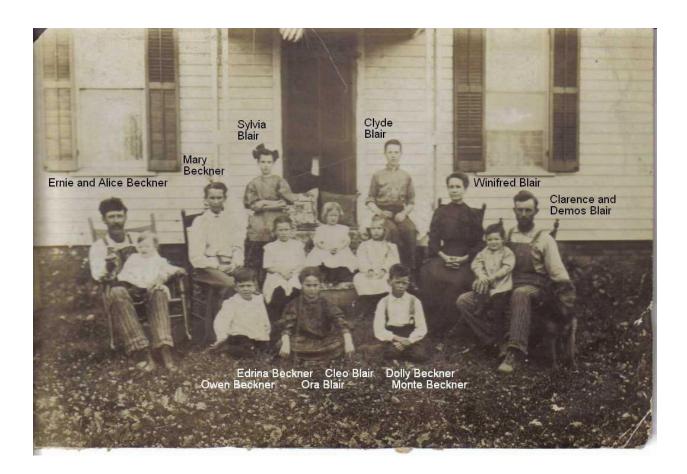

Winifred Opal Beckner Blair, Lydia Margaret Jones Beckner, Clarence Lively Blair, son Clyde

Clyde was b. in 1893, making this picture about 1895??