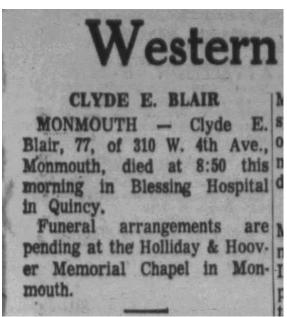

|

Clyde Earnest Beckner, WWI reg.1

Name Kenneth Clyde Blair

Birth Date abt 1919
Death Date 24 Mar 1919

Death Place Swan, Warren, Illinois

Death Age 19 Days Gender Male

Father Name Clyde E. Blair Mother Name Clara J. Nordgren

FHL Film Number 1562097

#### **Estate Action**

MONMOUTH—Clyde E. Blair and Mrs. Opal Schultz have been named co-executors of the will of their father, Clarence L. Blair, who died May 16 in Monmouth. Personal property is listed at \$1,000 and real estate at \$3,500. Heirs are four daughters and two sons.

Clarence Lively Blair estate, Galesburg Register Mail, 9.27.1953



Clyde Earnest Blair, obit, TheArgus, 6.2.1971

at 2 Saturday afternoon in the Holliday and Hoover Memorial Chapel, Monmouth, with the Rev. Ellis Beeman, pastor of the Monmouth First Christian Church, officiating.

Burial will be in Monmouth Memorial Park Cemetery. The family will be at the funeral home from 7 to 8 tomorrow evening. Memorials may be made to the First Christian Church.

Mr. Blair was born July 24, 1893, in Newton, Canada, a son of Clarence and Winifred Beckner Blair. He spent his early life in Warren County.

He married Clara Nordgren Dec. 24, 1914. The couple resided on a farm and later moved to Monmouth where he was employed for 20 years by the Central Standard Life Insurance Co.

Survivors include the widow; a son, Donald, Quincy; a daughter, Mrs. Earl Babcock, Monmouth