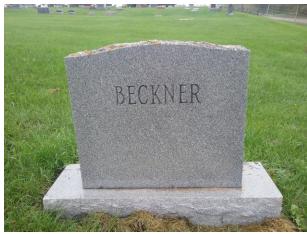

## Henry Clay Beckner Son of Abraham L and Elizabeth Kinkaid Beckner Grandson of Frederick and Mary Locke Beckner

Henry Clay Beckner's gravesite, Monmouth Cemetery, Monmouth, Warren, IL. Cemetery office told findagrave volunteer that there was a funeral home marker there at one time.