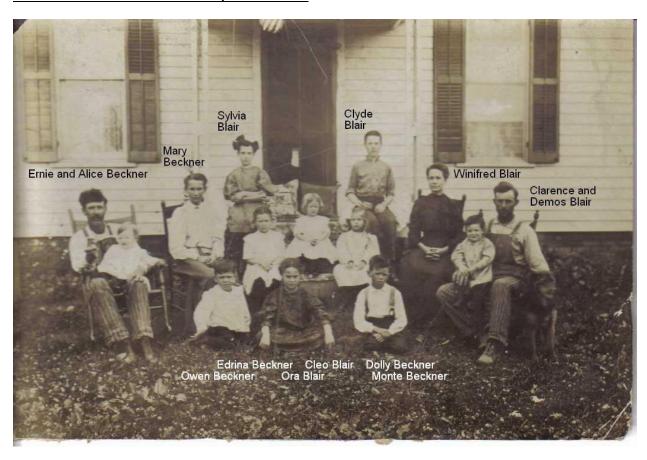

Winifred Opal Beckner Blair, Lydia Margaret Jones Beckner, Clarence Lively Blair, son Clyde

Clyde was b. in 1893, making this picture about 1895??