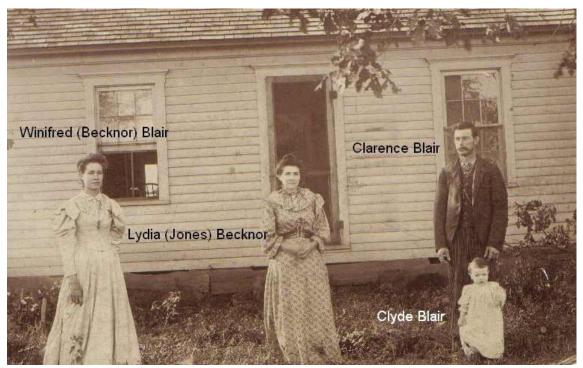

Winifred Opal Beckner Blair, Lydia Margaret Jones Beckner, Clarence Lively Blair, son Clyde

Clyde was b. in 1893, making this picture about 1895??