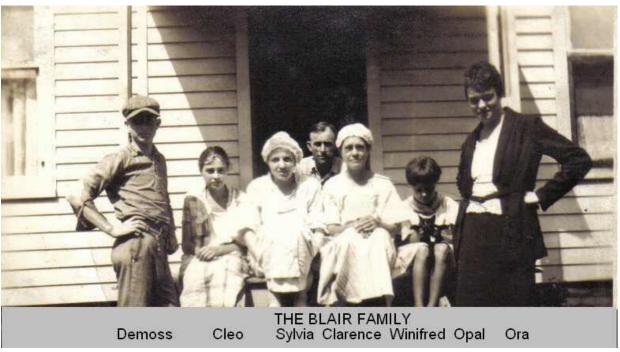

Winifred Opal Beckner Blair, Lydia Margaret Jones Beckner, Clarence Lively Blair, son Clyde

Clyde was b. in 1893, making this picture about 1895??