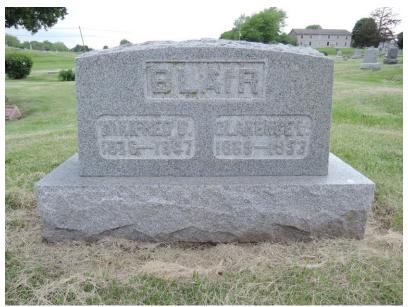

air, 1/29/1893, Warren County, IL; d. 1/29/1947, Monmouth, Warren, IL; buried in Monmouth Cemetery, Monmouth Warren, IL.
- 2. Ernest L. Beckner, b. 8/9/1877, Warren County, IL; m. Mary Diana Enfield, 7/2/1898, Youngstown, Warren, IL; d. 5/12/1958, Canton, Fulton, IL; buried in Roseville Cemetery, Roseville, Warren, IL.
- 3. Lyle Beckner, b. about 12/1879, IL; d. 3/19?/1880, Youngstown, Warren, IL.
- 4. Earl Clarence Beckner, b. 3/13/1882, Youngstown, Warren, IL; m. Christina Kroetz, 3/18/1909, Chicago, Cook, IL; d. 10/29/1962; buried in West Midway Cemetery, London Mills, Fulton, IL.

#### **Winifred Opal Beckner Blair**

Daughter of Henry Clay and Lydia Margaret Jones Beckner Granddaughter of Abraham L and Elizabeth Kinkaid Beckner Great Granddaughter of Frederick and Mary Locke Beckner



Winifred Opal Beckner Blair, stone, Monmouth Cemetery, Monmouth, Warren, IL



Winifred Opal Beckner Blair, Lydia Margaret Jones Beckner, Clarence Lively Blair, son Clyde



Blair and Beckner family photo



Blair Family, from ancestry.com

1880 census, Swan Twp., Warren County, IL

Henry C. Beckner, 31, farmer, b. in KY, parents b. in KY Lydia A. Beckner, 24, keeping house, b. in IL, father b. in PA, mother b. in OH Winifred, 4, b. in IL, father b. in KY, mother b. in IL Ernest L., 2, b. in IL, father b. in KY, mother b. in IL

#### **Winnie married Clarence Lively Blair**

A license was granted Monday for the marriage of Clarence Blair and Miss Winnie Beckner of Swan Creek.

Winifred Beckner Blair marr. license, Warren County Democrat 2.2.1893

Name Winnie Beckner

Gender Female Age 18