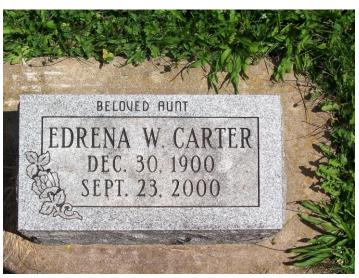

ameron and two sisters, Mrs. Edrena Carter and Mrs. Ethel Edwards, all of Ellisville; nine grandchildren; and 12 great-grandchildren.

He lived in Ellisville most of his life and was a retired farmer.

Graveside services will be at 10 a.m. Monday at Wiley Cemetery. The Rev. Rodney Ruberg will officiate. Visitation will be from 5 to 7 tonight at Root Funeral Home in Fairview.

Memorials may be made to Coal Creek Bible Church or to the Ellisville Goal Getters.

Montie Harry Beckner, obit, PeoriaJournalStar6.12.1949

#### **Edrena W. Beckner Dilts Carter**

Daughter of Ernest L and Mary Diana Enfield Beckner
Granddaughter of Henry Clay and Lydia Margaret Jones Beckner
Great Granddaughter of Abraham L and Elizabeth Kinkaid Beckner
Great Great Granddaughter of Frederick and Mary Locke Beckner



Edrena W Beckner Dilts Carter, stone, Ellisville Cemetery, Ellisville, Fulton, IL

Death Certificate:

Name: Cecil Clarense Dilts

Event Date: 21 Jun 1932

Event Place: Canton, Fulton, Illinois

Gender: Male Age: 28

Birth Date: 19 Jul 1903
Birthplace: Fairview, Ill.
Father's Name: Claude C. Dilts

Father's Birthplace: U.S.A.

Mother's Name: Ella E. Mcbride Mother's Birthplace: Lewistown, Ill.

Occupation: farmer
Residence Place: Ellisville, Ill.
Spouse's Name: Edrana Dilts
Burial Date: 23 Jun 1932
Burial Place: Ellisville, Fulton, Ill.

#### FFHR from FAG:

Cecil Clarence Dilts--age 28y, 11m, 2d d. June 21, 1932, Graham Hospital, Canton, IL

bur. June 21, 1932, Ellisville Cem.

COD: Typhoid Feber fa: Claude Dilts mo: Ella MCBRIDE

Gray crepe casket and service \$125.00

#### **Obituary