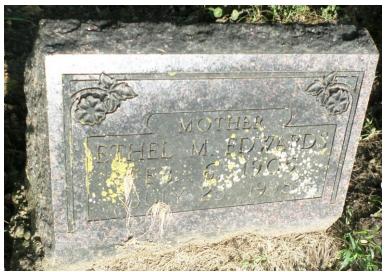

be tomorrow evening at the funeral home.

She was born in Roseville Sept. 29, 1911, a daughter of Curt and Nora Black Steele.

She married Owen Beckner Dec. 12, 1928, in Monmouth He died June 5, 1969.

Surviving are one daughter, Mrs. J. R. (Bonny) Howerton of rural Pawnee; a brother, Herman of Roseville; two sisters, Mrs. Mayme Brooks of Los Angeles, Calif., and Mrs. Lena Mae Cole of Macomb, and four grandchildren.

Two brothers preceded her in death.

Dorothy Faye Steele Beckner, obit, PeoriaJournalStar, 4.24.1975

Ethel Marie Dolly Beckner Edwards

Daughter of Ernest L and Mary Diana Enfield Beckner

Granddaughter of Henry Clay and Lydia Margaret Jones Beckner

Great Granddaughter of Abraham L and Elizabeth Kinkaid Beckner

Great Great Granddaughter of Frederick and Mary Locke Beckner



Ethel Marie Dolly Beckner Edwards, stone, Ellisville Cemetery, Ellisville, Fulton, IL

Daughter Ethel d. shortly after birth.

#### Cemetery Record:

Ethel Eilane Edwards, b. Jan 8, 1928; d. Jan 23, 1928; d/o Allen V. and Ethel Marie BECKNER Edwards

Death Certificate:

Name: Ethel Eliene Edwards

Event Date: 23 Jan 1928

Event Place: Ellisville, Fulton, Illinois

Gender: Female Age: 0 Birth Year (Estimated): 1928

Birth Date: 08 Jan 1928
Birthplace: Ellisville, III
Father's Name: Allen V. Edwards
Father's Birthplace: Ellisville, III

Mother's Name: Ethel Marie Beckner

Mother's Birthplace: Roseville, Ill
Burial Date: 24 Jan 1928
Burial Place: Ellisville, Fulton, Ill

#### FFHR:

Ethel Eliene age 15 days born in Ellisville, IL d.Jan 23, 1928, Ellisville; bur Jan 24, 1928 Ellisville Cem S