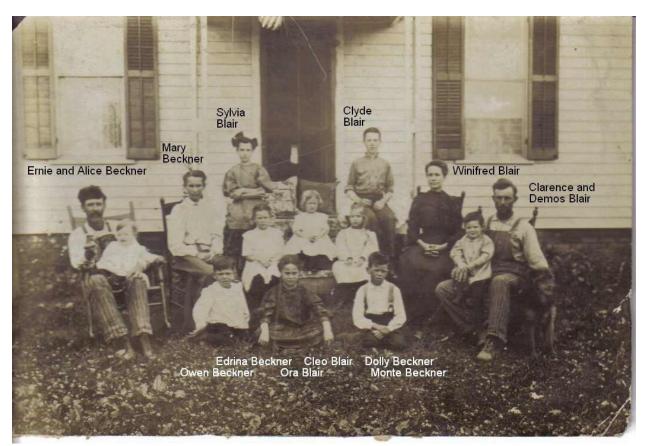

Winifred Opal Beckner Blair, Lydia Margaret Jones Beckner, Clarence Lively Blair, son Clyde

Clyde was b. in 1893, making this picture about 1895??