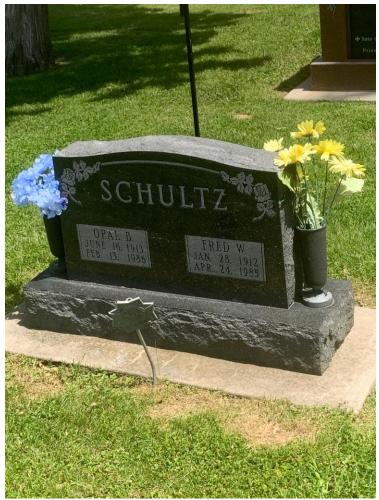

# The Children of Frederick and Mary Locke Beckner Parents of Elizabeth Ann Beckner Cannon

February 11, 2025