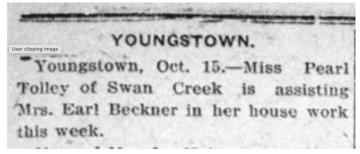

2, 1 child b, 1 child living, b. in Germany, parents b. in Germany Delta L., 3/12, b. in IL, father b. in IL, mother b. in Germany

#### Warren County, IL birth reg:

| 1910 | D | 25  | Beckner, Delta Louise    | Charles Earl  | Christina |
|------|---|-----|--------------------------|---------------|-----------|
| 1911 | E | 69  | Beckner, Edna Marie      | Earl Clarence | Christina |
| 1914 | E | 392 | Beckner, Charlotte Vesta | Earl Clarence | Christine |

Mr. and Mrs. Earl Beckner are the proud parents of a baby girl

Earl Clarence Beckner, dau born, Youngstown col., WarrenCountyDemocrat, 9.28.1911

Mrs. Lydia Beckner of Canton came Saturday to visit her son, Mr. and Mrs. Earl Beckner of Youngstown.

Earl Clarence Beckner, Lydia Margaret Jones Beckner, WarrenCountyDemocrat, 10.5.1911



Earl Clarence Beckner, Youngstown col., TheRepublicanAtlas, 10.26.1911

Mr. and Mrs. Harry King, Mrs. Mae Robertson and daughter Louise, Mrs. Menta Shauler and Earl Beckner attended meetings in Walnut Grove Wednesday evening.

Earl Clarence Beckner, Youngstown col., WarrenCountyDemocrat, 1.18.1912

**WWI Draft Registration** 

|                 | RE